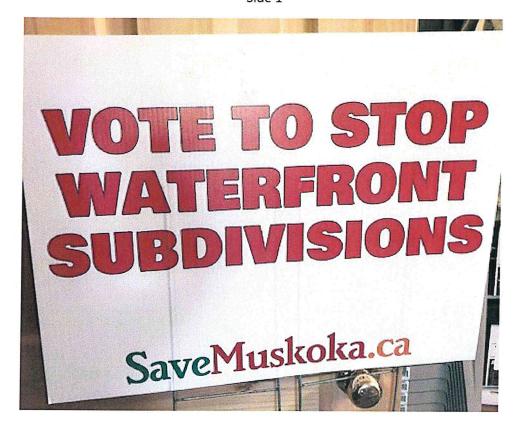

3. <u>The Application asks about the required disclosure on the signs that the MLA and</u> Friends of Muskoka placed in the Township of Muskoka Lakes.

These signs were not third party advertisements, because they did not "promote or oppose a candidate or an issue on a ballot". They said "Vote to Stop Waterfront Subdivisions", as you can see at Tab 5.

In fact, the Township's bylaw enforcement officer, Jon Popple, sent us a letter on September 11, 2018 stating that our signs were not third party advertisements. He told us we needed to remove the signs until we obtained a permit and paid a fee for each sign. We removed the signs. We then obtained a permit from the District that allowed us to place our signs along District roads outside of Port Carling and Bala. A copy of Mr. Popple's letter and our permit are at Tab 6 for your reference.

- 4. Paragraph 4 of the Application asks why we did not declare the cost of the signs. The reason is that the signs were not third party advertisements, so the cost of the signs was not required to be included in our Form 8.
- 5. In paragraph 3 of the Application, Mr. Furniss asks about the disclosure on our third party advertisements.