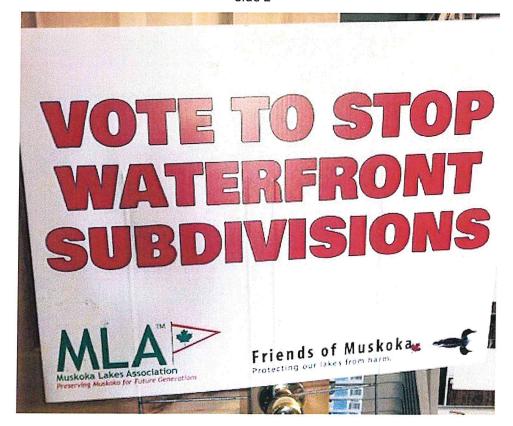

3. <u>The Application asks about the required disclosure on the signs that the MLA and</u> Friends of Muskoka placed in the Township of Muskoka Lakes.

These signs were not third party advertisements, because they did not "promote or oppose a candidate or an issue on a ballot". They said "Vote to Stop Waterfront Subdivisions", as you can see at Tab 5.

In fact, the Township's bylaw enforcement officer, Jon Popple, sent us a letter on September 11, 2018 stating that our signs were not third party advertisements. He told us we needed to remove the signs until we obtained a permit and paid a fee for each sign. We removed the signs. We then obtained a permit from the District that allowed us to place our signs along District roads outside of Port Carling and Bala. A copy of Mr. Popple's letter and our permit are at Tab 6 for your reference.

- 4. Paragraph 4 of the Application asks why we did not declare the cost of the signs. The reason is that the signs were not third party advertisements, so the cost of the signs was not required to be included in our Form 8.
- 5. In paragraph 3 of the Application, Mr. Furniss asks about the disclosure on our third party advertisements.