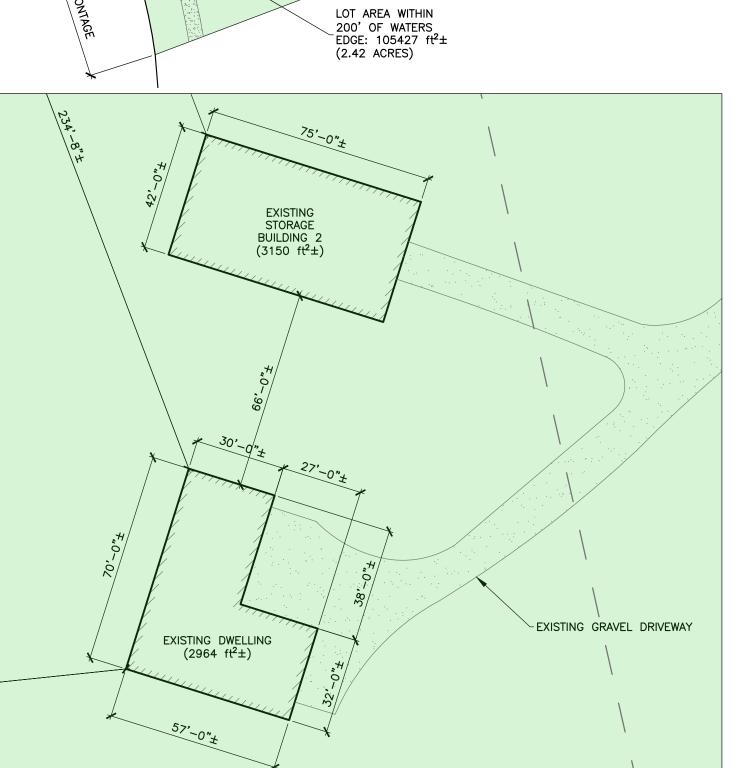

2034'-8/4"

UNE INDICATING BORDER BETWEEN WR4 & RU1 ZONES  $\sim$  EXISTING STORAGE BUILDING (3150 ft<sup>2</sup>±) 30'X43' COLLAPSED - AIRPLANE HANGER (1290 TE<sup>2</sup>±) SEE ENHANCED PLAN FOR BUILDING DIMENSIONS 112'-2" / EXISTING GRAVEL DRIVEWAY WATERS 1786 WINDEMERE ROAD - SHOWN HATCHED 200' EDGE ×34. 177'−5"± 103/4" 425'-0"±  $\sim$ EXISTING DWELLING (2964 ft<sup>2</sup>±) PROPERTY THREE MILE LAKE

CUMULATIVE STRAIGHT LINE FRONTAGE: 266'-4½"+59'-2½" =325'-7"±

EXISTING GRAVEL DRIVEWAY LEADING TO 1786 WINDEMERE ROAD - LOCATION APPROXIMATE

RETAINED LOT BUILDING LOCATIONS & DIMENSIONS SCALE: 1/32" = 1'-0"