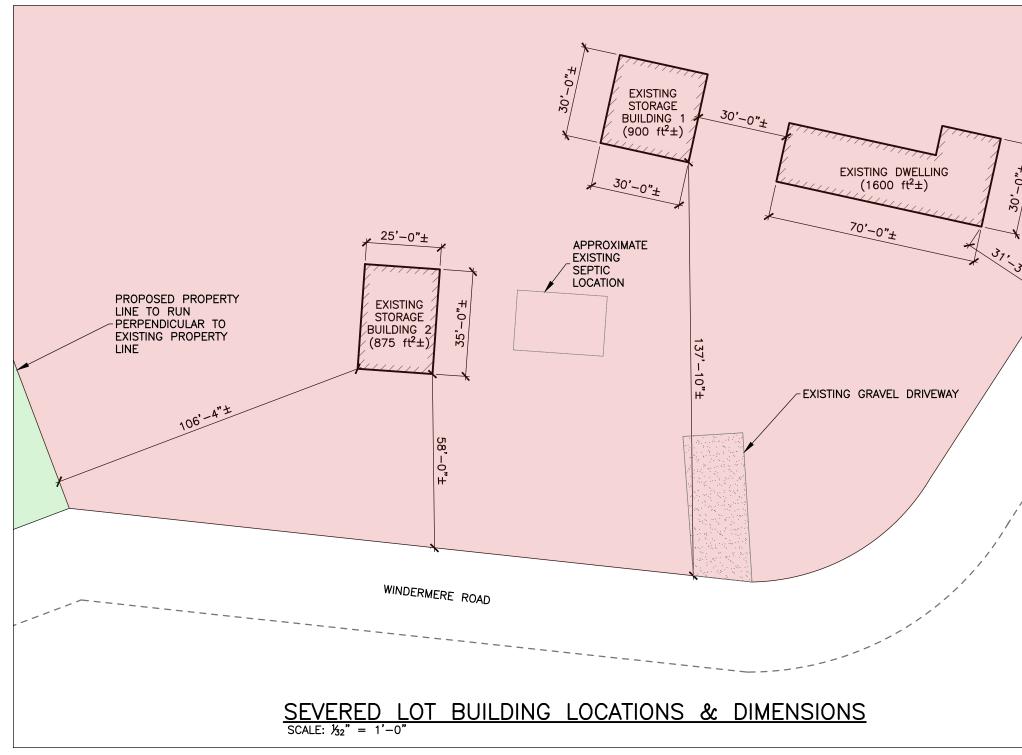

#### SEVERED LOT ZONING DETAILS ZONING RU1 672012 ft<sup>2</sup> LOT AREA MAX. LOT COVERAGE 2% MIN. FRONT YARD SETBACK 50' MIN. INT. SIDE YARD SETBACK 20' 50' MIN. EXT. SIDE YARD SETBACK MIN. REAR YARD SETBACK 20' 35' MAX. HEIGHT 20'

MAX. HEIGHT ACCESSORY

| SEVERED LOT AREA STATS |                         |            |  |
|------------------------|-------------------------|------------|--|
| DEFINITION             | AREA (ft <sup>2</sup> ) | % COVERAGE |  |
| TOTAL LOT AREA         | 672012                  | _          |  |
|                        |                         |            |  |
| EXISTING STRUCTURES    |                         |            |  |
| DWELLING               | 1600                    | 0.24%      |  |
| STORAGE BUILDING 1     | 900                     | 0.14%      |  |
| STORAGE BUILDING 2     | 875                     | 0.13%      |  |
|                        |                         |            |  |
| EXISTING TOTAL         | 3375                    | 0.51%      |  |