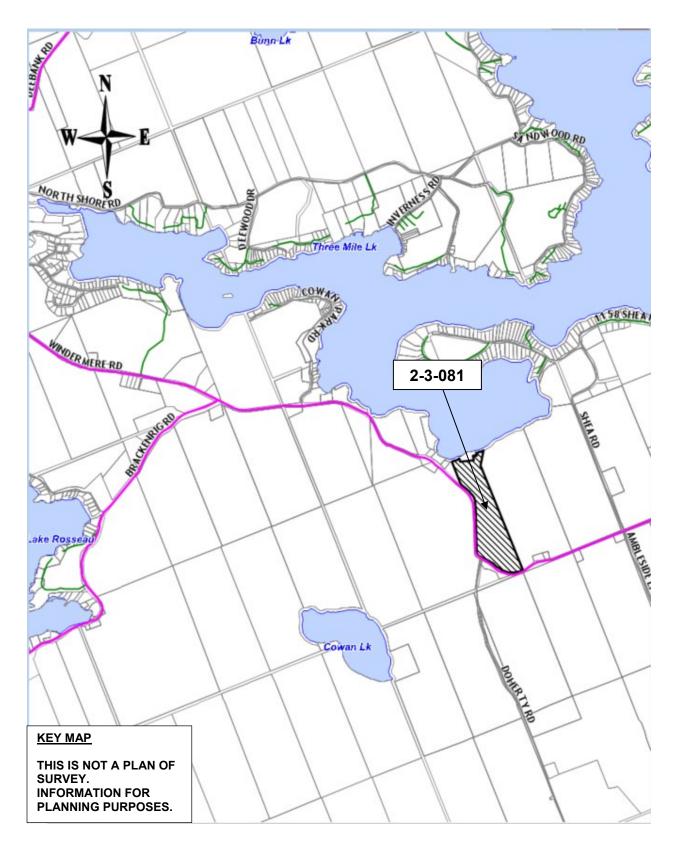

#### THE CORPORATION OF THE TOWNSHIP OF MUSKOKA LAKES **COMMITTEE OF ADJUSTMENT** FILE #: B/12/23/ML

ROLL #: 2-3-081

**APPLICATION MADE BY:** Maureen and William Veitch, 1774 Windemere Road, Utterson, **ON P0B 1M0** 

Part Lots 17 and 18, Concession 5, part of Part 1, Plan BR-69, LOCATION OF PROPERTY: Part 1, Plan 35R-3853 (Watt), Civic Address: 1706 and 1774 Windemere Road, Zoning Schedule: 23

EXPLANATION OF THE PURPOSE AND EFFECT: A Severence Application, (B/12/23/ML), has been submitted to create one new lot with frontage on District Road 4 (Windemere Road).

The Severed and Retained Lots each currently contain a dwelling and accessory buildings/structures. No new buildings or structures are proposed at this time.