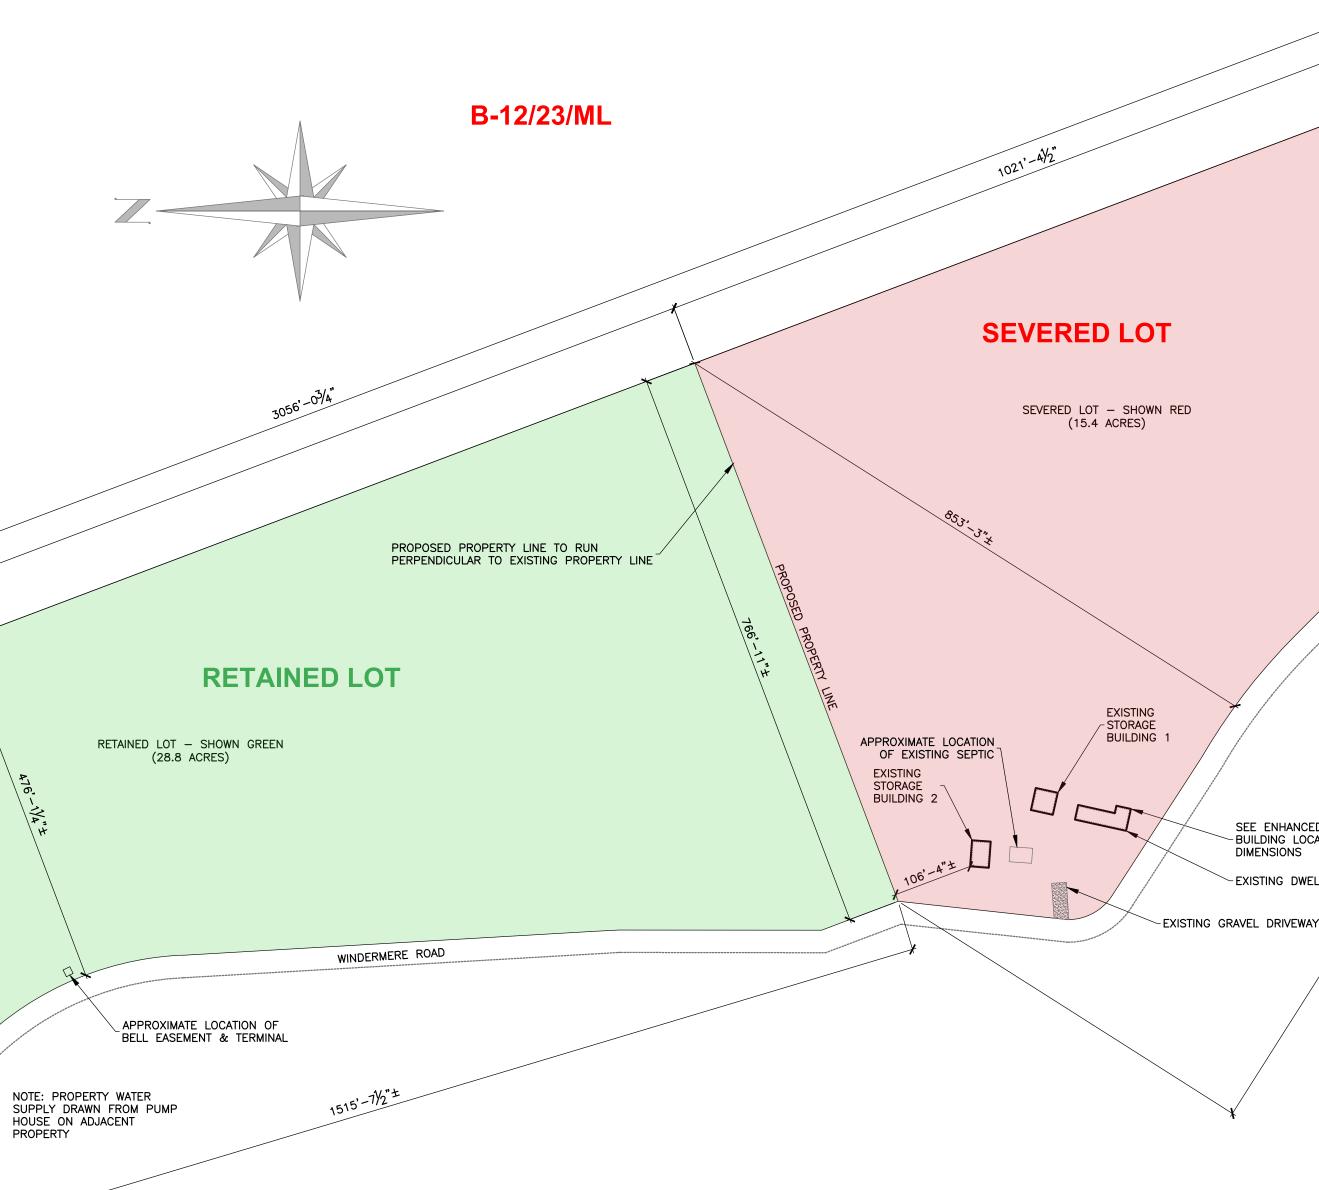

EXPLANATION OF THE PURPOSE AND EFFECT: A Severence Application, (B/12/23/ML), has been submitted to create one new lot with frontage on District Road 4 (Windemere Road).

The Severed and Retained Lots each currently contain a dwelling and accessory buildings/structures. No new buildings or structures are proposed at this time.

Dated this 27<sup>th</sup> day of March, 2023

"<u>Original Signed by K. Bavington</u>" Kitty Bavington Acting Secretary-Treasurer Committee of Adjustment

| RETAINED LOT ZONING DETAILS |                         |  |
|-----------------------------|-------------------------|--|
| ZONING                      | RU1                     |  |
| LOT AREA                    | 1252888 ft <sup>2</sup> |  |
| MAX. LOT COVERAGE           | 2%                      |  |
| MIN. FRONT YARD SETBACK     | 50'                     |  |
| MIN. INT. SIDE YARD SETBACK | 20'                     |  |
| MIN. EXT. SIDE YARD SETBACK | 50'                     |  |
| MIN. REAR YARD SETBACK      | 20'                     |  |
| MAX. HEIGHT                 | 35'                     |  |
| MAX. HEIGHT ACCESSORY       | 20'                     |  |

| RETAINED LOT AREA STATS   |                         |            |
|---------------------------|-------------------------|------------|
| DEFINITION                | AREA (ft <sup>2</sup> ) | % COVERAGE |
| TOTAL LOT AREA            | 1238591                 | _          |
|                           |                         |            |
| EXISTING STRUCTURES       |                         |            |
| DWELLING                  | 2964                    | 0.24%      |
| STORAGE BUILDING          | 3150                    | 0.25%      |
| COLLAPSED AIRPLANE HANGER | 1290                    | 0.10%      |
|                           |                         |            |
| EXISTING TOTAL            | 7404                    | 0.59%      |

#### SEVERED LOT ZONING DETAILS ZONING RU1 672012 ft<sup>2</sup> LOT AREA MAX. LOT COVERAGE 2% MIN. FRONT YARD SETBACK 50' MIN. INT. SIDE YARD SETBACK 20' 50' MIN. EXT. SIDE YARD SETBACK MIN. REAR YARD SETBACK 20' 35' MAX. HEIGHT 20'

MAX. HEIGHT ACCESSORY

| SEVERED LOT AREA STATS |                         |            |  |
|------------------------|-------------------------|------------|--|
| DEFINITION             | AREA (ft <sup>2</sup> ) | % COVERAGE |  |
| TOTAL LOT AREA         | 672012                  | _          |  |
|                        |                         |            |  |
| EXISTING STRUCTURES    |                         |            |  |
| DWELLING               | 1600                    | 0.24%      |  |
| STORAGE BUILDING 1     | 900                     | 0.14%      |  |
| STORAGE BUILDING 2     | 875                     | 0.13%      |  |
|                        |                         |            |  |
| EXISTING TOTAL         | 3375                    | 0.51%      |  |