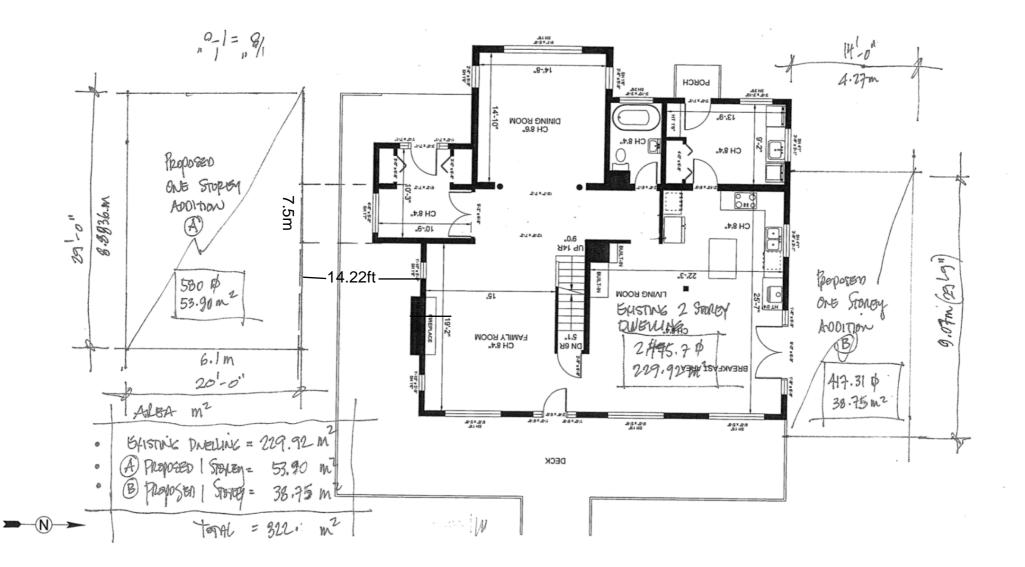

EXPLANATION OF THE PURPOSE AND EFFECT: The applicant proposes to construct additions to an existing two storey dwelling and to construct a single storey garage.

| Variance | ZBL 2014-14<br>Section(s) | Description                                                         | Permitted              | Proposed               | Variance    |
|----------|---------------------------|---------------------------------------------------------------------|------------------------|------------------------|-------------|
| А        | 4.1.3.6 &<br>4.1.3.7      | Maximum Lot Coverage<br>(Within 200 Feet of the<br>High Water Mark) | 10%<br>(5,792 sq. ft.) | 11%<br>(6,359 sq. ft.) | 567 sq. ft. |

A key map of the subject property and the applicant's site plan and any drawings are included in this notice.

**TAKE FURTHER NOTICE** that this public hearing will be held in a hybrid forum with electronic ZOOM participation, and in-person format for those wish to attend in person. The meeting will be held in the **Council Chambers, Municipal Office, 1 Bailey Street, Port Carling, Ontario, and will commence at 9:00 a.m.** More information about viewing and/or participating in the ZOOM hearing is included in this Notice and can be found on our website at <u>www.muskokalakes.ca</u>.