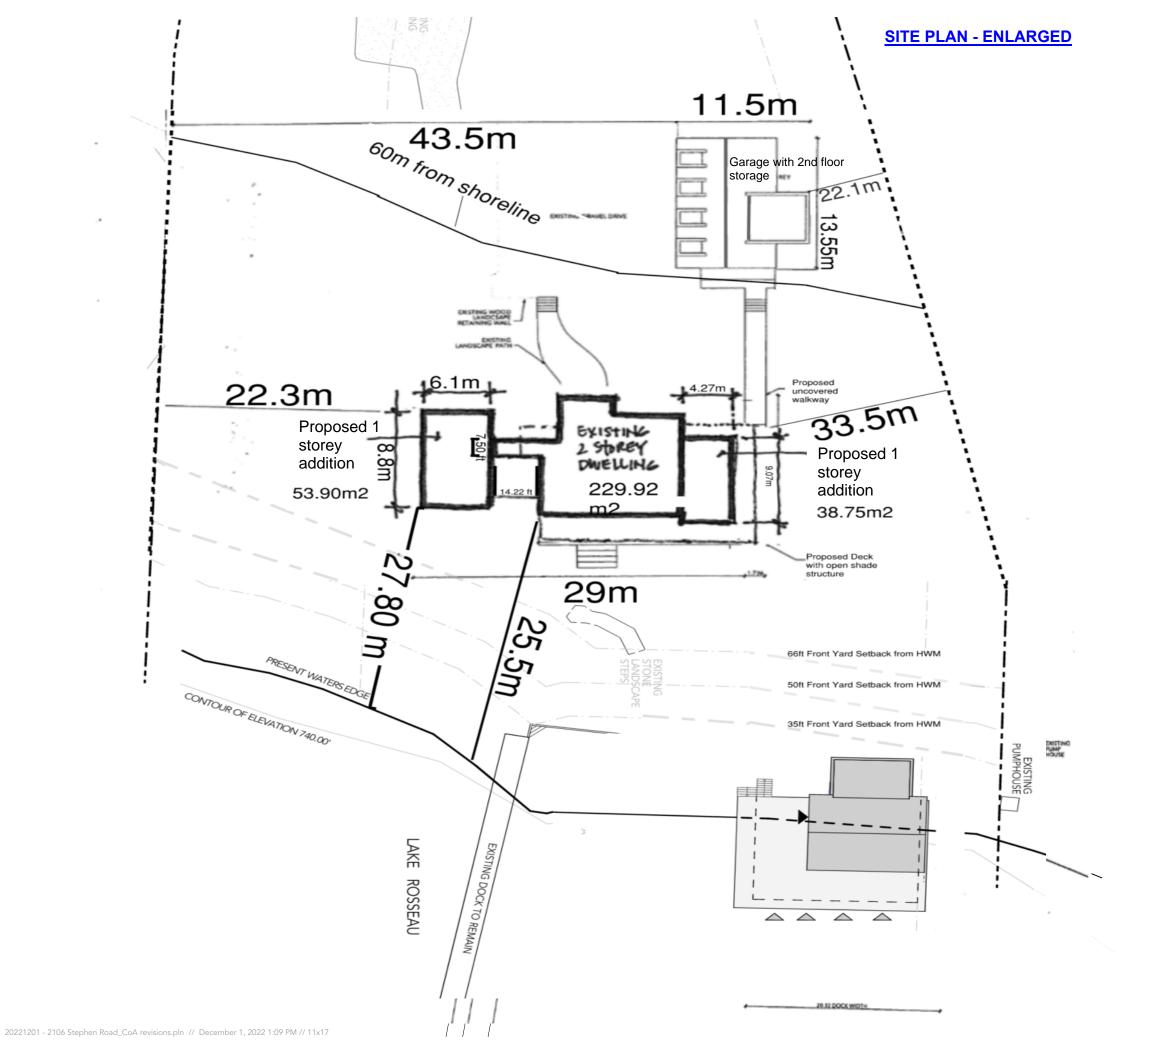

EXPLANATION OF THE PURPOSE AND EFFECT: The applicant proposes to construct additions to an existing two storey dwelling and to construct a single storey garage.

| Variance | ZBL 2014-14<br>Section(s) | Description                                                         | Permitted              | Proposed               | Variance    |
|----------|---------------------------|---------------------------------------------------------------------|------------------------|------------------------|-------------|
| А        | 4.1.3.6 &<br>4.1.3.7      | Maximum Lot Coverage<br>(Within 200 Feet of the<br>High Water Mark) | 10%<br>(5,792 sq. ft.) | 11%<br>(6,359 sq. ft.) | 567 sq. ft. |

A key map of the subject property and the applicant's site plan and any drawings are included in this notice.

**TAKE FURTHER NOTICE** that this public hearing will be held in a hybrid forum with electronic ZOOM participation, and in-person format for those wish to attend in person. The meeting will be held in the **Council Chambers, Municipal Office, 1 Bailey Street, Port Carling, Ontario, and will commence at 9:00 a.m.** More information about viewing and/or participating in the ZOOM hearing is included in this Notice and can be found on our website at <u>www.muskokalakes.ca</u>.