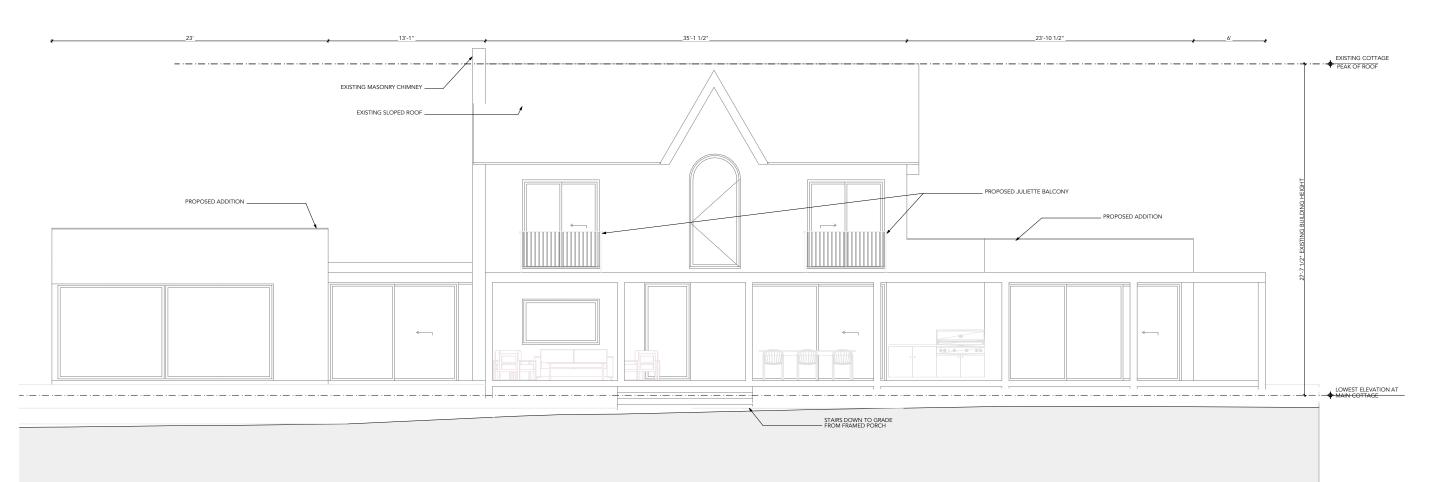

A key map of the subject property and the applicant's site plan and any drawings are included in this notice.

**TAKE FURTHER NOTICE** that this public hearing will be held in a hybrid forum with electronic ZOOM participation, and in-person format for those wish to attend in person. The meeting will be held in the **Council Chambers, Municipal Office, 1 Bailey Street, Port Carling, Ontario, and will commence at 9:00 a.m.** More information about viewing and/or participating in the ZOOM hearing is included in this Notice and can be found on our website at <u>www.muskokalakes.ca</u>.