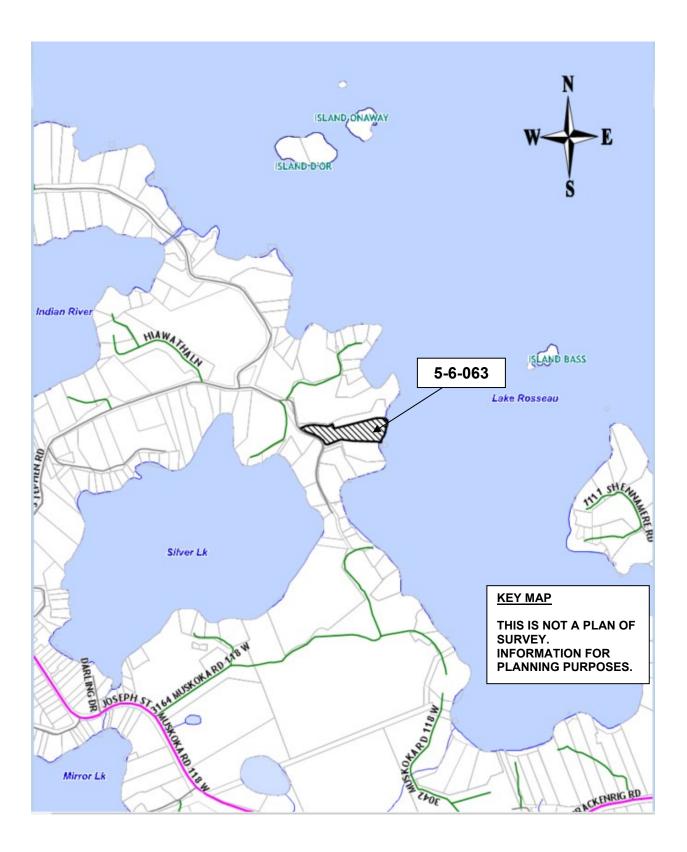

### Hearing Date: Monday, January 15, 2024 at 9:00 a.m.

File #.: A-58/22 Roll #: 5-6-063 Civic Address: 1165 Stephen Road Owner: Fred Losani, 430 McNeilly Road, Suite 203, Stoney Creek, ON, L8E 5E3 Legal Description: Part of Lot 35, Concessions 3 & 4, Part 1, Plan 35R-17921, Parts 1-3, Plan 35R-19486, Part 1, Plan 35R-19877, (Medora) Lake/River: Lake Rosseau (Category 1 Lake) Zoning: Waterfront Residential (WR1) Zoning Schedule: 29

A key map of the subject property and the applicant's site plan and any drawings are included in this notice.

**TAKE FURTHER NOTICE** that this public hearing will be held in a hybrid forum with electronic ZOOM participation, and in-person format for those wish to attend in person. The meeting will be held in the **Council Chambers, Municipal Office, 1 Bailey Street, Port Carling, Ontario, and will commence at 9:00 a.m.** More information about viewing and/or participating in the ZOOM hearing is included in this Notice and can be found on our website at <u>www.muskokalakes.ca</u>.