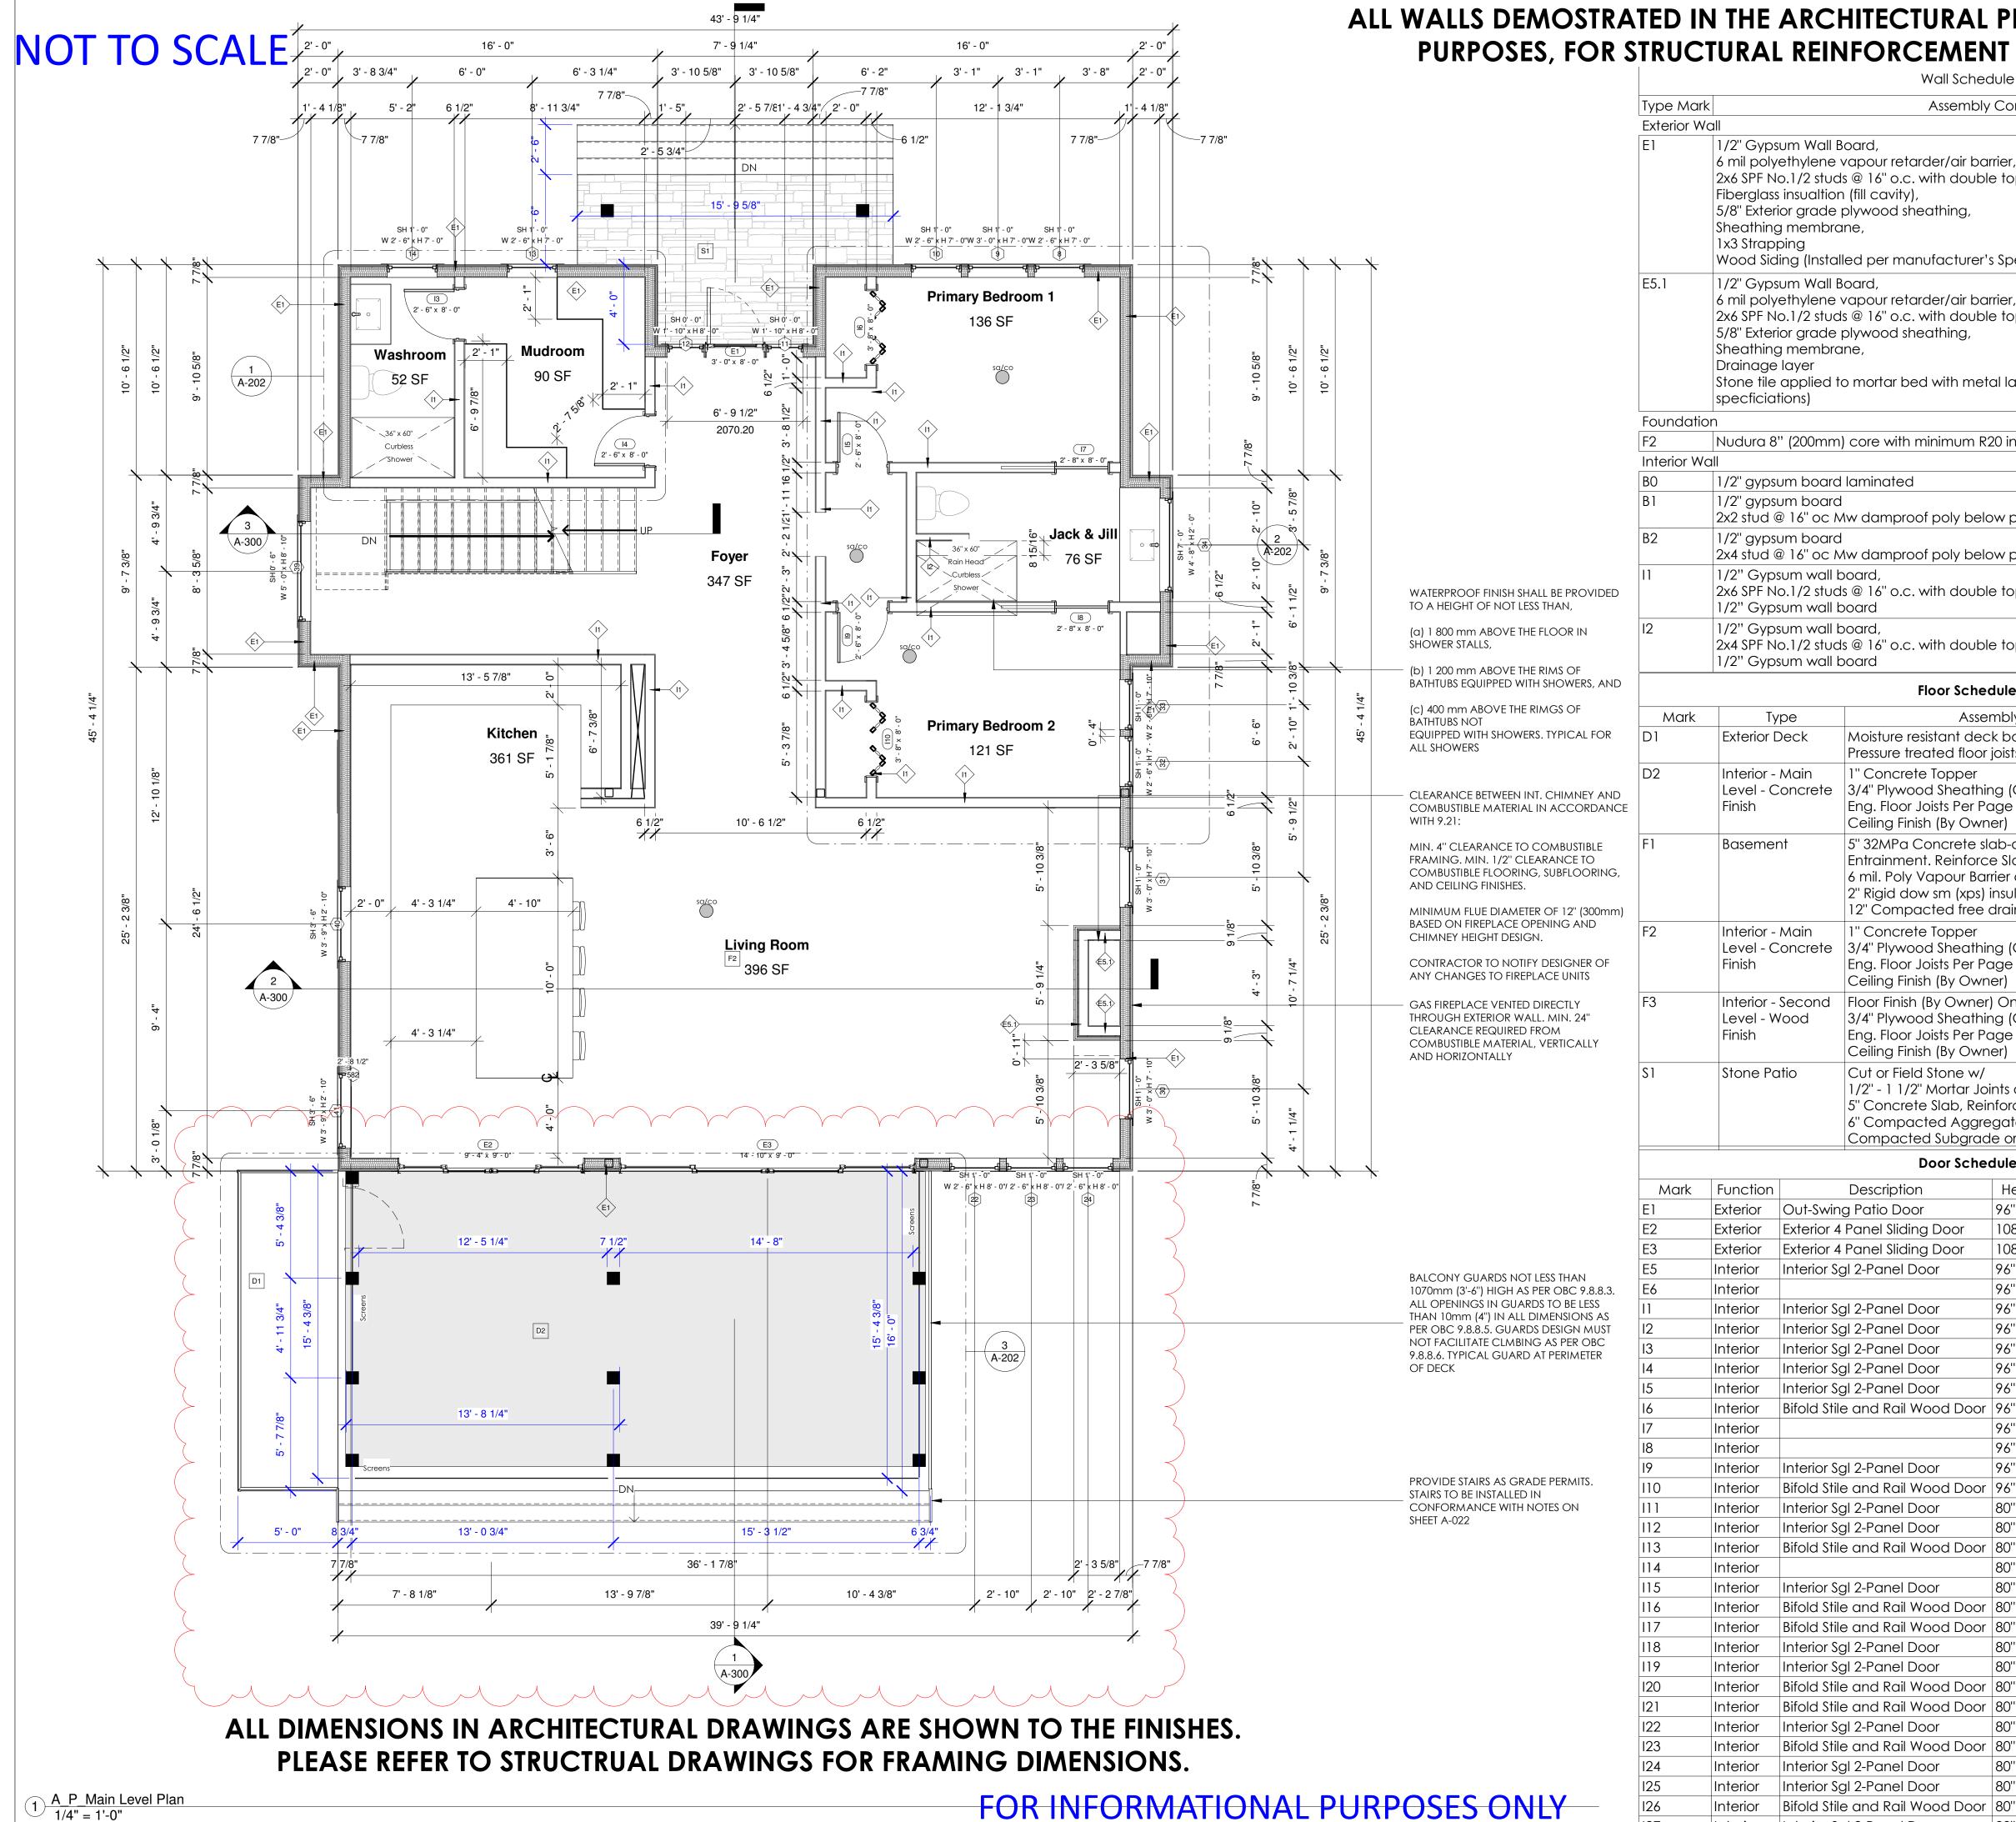

413<br>CIN |
| Sheet Name Demolitio                                                 | n Sit                                      | e Plan                  |            |
| Project Number<br>Date                                               | 1/23/20                                    | 22-060<br>024 4:50:02 P | 'N         |
| Drawn By<br>Checked By                                               |                                            | Auth<br>Check           |            |
| D-<br>Scale                                                          | 100                                        | As indicate             | <u>ə</u> r |
|                                                                      |                                            | no multate              | JU         |



## PURPOSES, FOR STRUCTURAL REINFORCEMENT REFER TO S-SERIES DRAWINGS.

Wood Siding (Installed per manufacturer's Specifications) 1/2" Gypsum Wall Board, 6 mil polyethylene vapour retarder/air barrier, 2x6 SPF No.1/2 studs @ 16" o.c. with double top plate, 5/8" Exterior grade plywood sheathing, Sheathing membrane, Drainage layer Stone tile applied to mortar bed with metal lathe (installed as per manufacturer's specficiations) Nudura 8" (200mm) core with minimum R20 insulation, c/w taper top course 1/2" gypsum board laminated 1/2" gypsum board 2x2 stud @ 16" oc Mw damproof poly 1/2" gypsum board 2x4 stud @ 16" oc Mw damproof poly 1/2" Gypsum wall board, 2x6 SPF No.1/2 studs @ 16" o.c. with de 1/2" Gypsum wall board 1/2" Gypsum wall board, 2x4 SPF No.1/2 studs @ 16" o.c. with de 1/2" Gypsum