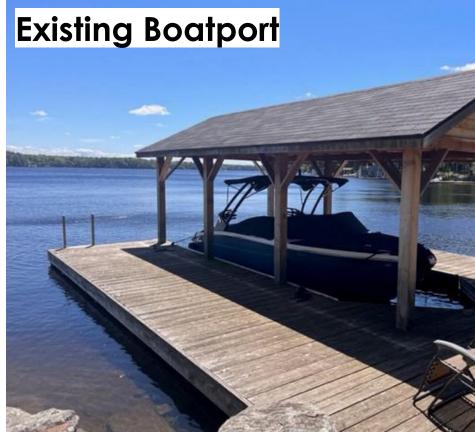

EXPLANATION OF THE PURPOSE AND EFFECT: The applicant proposes to demolish an existing two storey dwelling and a boatport and proposes to construct a new two storey dwelling.

| Variance | ZBL 2014-14<br>Section(s) | Description                             | Permitted                | Proposed                 | Variance      |
|----------|---------------------------|-----------------------------------------|--------------------------|--------------------------|---------------|
| A        | 4.1.3.6 &<br>4.1.3.7      | Maximum Lot Coverage<br>Within 200 Feet | 10%<br>(2,092.5 sq. ft.) | 10.9%<br>(2,289 sq. ft.) | 196.5 sq. ft. |

| EXISTING LOT COVERAGE CALCULATIONS   |                                          |         |        |  |  |
|--------------------------------------|------------------------------------------|---------|--------|--|--|
|                                      | %                                        | SQFT.   | SQM.   |  |  |
| Area of Total Lot                    | Area of Total Lot                        |         |        |  |  |
| Area of Lot Within 200 FT/60M.       |                                          | 20,925  | 1944   |  |  |
| Area of Existing Cottage (Demolish)  |                                          | 1712.01 | 159.05 |  |  |
| Area of Existing Boatport (Den       | Area of Existing Boatport (Demolish)     |         | 26.54  |  |  |
| Area of Existing Covered Deck        | Area of Existing Covered Deck (Demolish) |         | 55.74  |  |  |
| Area of Proposed Cottage             | Area of Proposed Cottage                 |         | 166.2  |  |  |
| Area of Proposed Front Porch         |                                          | 71      | 6.5    |  |  |
| Area of Proposed Covered De          | eck                                      | 428     | 28.05  |  |  |
| Totals:                              |                                          |         |        |  |  |
| Existing Lot Coverage (Within 200ft) |                                          |         | 12.4%  |  |  |
| Existing Lot Coverage (Total)        |                                          |         | 7.88%  |  |  |
| Proposed Lot Coverage (Within 200ft) |                                          |         | 10.94  |  |  |
| Proposed Lot Coverage (Total         | )                                        |         | 6.94%  |  |  |

| EXISTING LOT COVERAGE CALCULATIONS   |                                          |         |         |  |  |
|--------------------------------------|------------------------------------------|---------|---------|--|--|
|                                      | %                                        | SQFT.   | SQM.    |  |  |
| Area of Total Lot                    |                                          | 32,955  | 3061.62 |  |  |
| Area of Lot Within 200 FT/60M.       |                                          | 20,925  | 1944    |  |  |
| Area of Existing Cottage (Demolish)  |                                          | 1712.01 | 159.05  |  |  |
| Area of Existing Boatport (Den       | nolish)                                  | 285.70  | 26.54   |  |  |
| Area of Existing Covered Decl        | Area of Existing Covered Deck (Demolish) |         | 55.74   |  |  |
| Area of Proposed Cottage             |                                          | 1790    | 166.2   |  |  |
| Area of Proposed Front Porch         |                                          | 71      | 6.5     |  |  |
| Area of Proposed Covered De          | eck                                      | 428     | 28.05   |  |  |
| Totals:                              |                                          |         |         |  |  |
| Existing Lot Coverage (Within :      | 200ft)                                   |         | 12.4%   |  |  |
| Existing Lot Coverage (Total)        |                                          |         | 7.88%   |  |  |
| Proposed Lot Coverage (Within 200ft) |                                          |         | 10.94   |  |  |
| Proposed Lot Coverage (Total         | )                                        |         | 6.94%   |  |  |