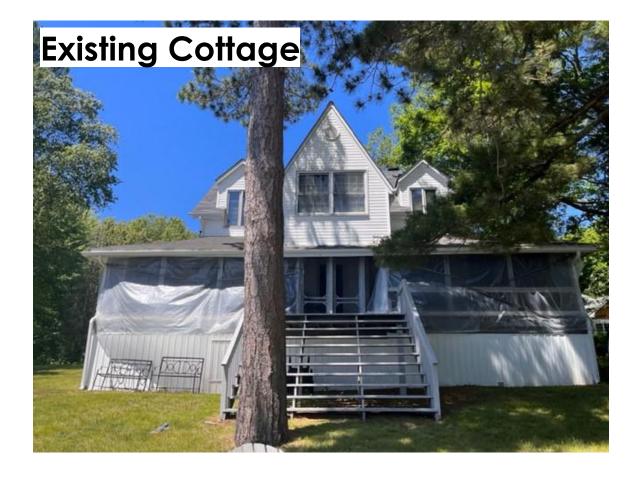

EXPLANATION OF THE PURPOSE AND EFFECT: The applicant proposes to demolish an existing two storey dwelling and a boatport and proposes to construct a new two storey dwelling.

| Variance | ZBL 2014-14<br>Section(s) | Description                             | Permitted                | Proposed                 | Variance      |
|----------|---------------------------|-----------------------------------------|--------------------------|--------------------------|---------------|
| A        | 4.1.3.6 &<br>4.1.3.7      | Maximum Lot Coverage<br>Within 200 Feet | 10%<br>(2,092.5 sq. ft.) | 10.9%<br>(2,289 sq. ft.) | 196.5 sq. ft. |

| EXISTING LOT COVERAGE CALCULATIONS   |                                          |         |        |  |  |
|--------------------------------------|------------------------------------------|---------|--------|--|--|
|                                      | %                                        | SQFT.   | SQM.   |  |  |
| Area of Total Lot                    | Area of Total Lot                        |         |        |  |  |
| Area of Lot Within 200 FT/60M.       |                                          | 20,925  | 1944   |  |  |
| Area of Existing Cottage (Demolish)  |                                          | 1712.01 | 159.05 |  |  |
| Area of Existing Boatport (Den       | Area of Existing Boatport (Demolish)     |         | 26.54  |  |  |
| Area of Existing Covered Deck        | Area of Existing Covered Deck (Demolish) |         | 55.74  |  |  |
| Area of Proposed Cottage             | Area of Proposed Cottage                 |         | 166.2  |  |  |
| Area of Proposed Front Porch         |                                          | 71      | 6.5    |  |  |
| Area of Proposed Covered De          | eck                                      | 428     | 28.05  |  |  |
| Totals:                              |                                          |         |        |  |  |
| Existing Lot Coverage (Within 200ft) |                                          |         | 12.4%  |  |  |
| Existing Lot Coverage (Total)        |                                          |         | 7.88%  |  |  |
| Proposed Lot Coverage (Within 200ft) |                                          |         | 10.94  |  |  |
| Proposed Lot Coverage (Total         | )                                        |         | 6.94%  |  |  |

| EXISTING LOT COVERAGE CALCULATIONS   |                                          |         |         |  |  |
|--------------------------------------|------------------------------------------|---------|---------|--|--|
|                                      | %                                        | SQFT.   | SQM.    |  |  |
| Area of Total Lot                    |                                          | 32,955  | 3061.62 |  |  |
| Area of Lot Within 200 FT/60M.       |                                          | 20,925  | 1944    |  |  |
| Area of Existing Cottage (Demolish)  |                                          | 1712.01 | 159.05  |  |  |
| Area of Existing Boatport (Den       | nolish)                                  | 285.70  | 26.54   |  |  |
| Area of Existing Covered Decl        | Area of Existing Covered Deck (Demolish) |         | 55.74   |  |  |
| Area of Proposed Cottage             |                                          | 1790    | 166.2   |  |  |
| Area of Proposed Front Porch         |                                          | 71      | 6.5     |  |  |
| Area of Proposed Covered De          | eck                                      | 428     | 28.05   |  |  |
| Totals:                              |                                          |         |         |  |  |
| Existing Lot Coverage (Within :      | 200ft)                                   |         | 12.4%   |  |  |
| Existing Lot Coverage (Total)        |                                          |         | 7.88%   |  |  |
| Proposed Lot Coverage (Within 200ft) |                                          |         | 10.94   |  |  |
| Proposed Lot Coverage (Total         | )                                        |         | 6.94%   |  |  |