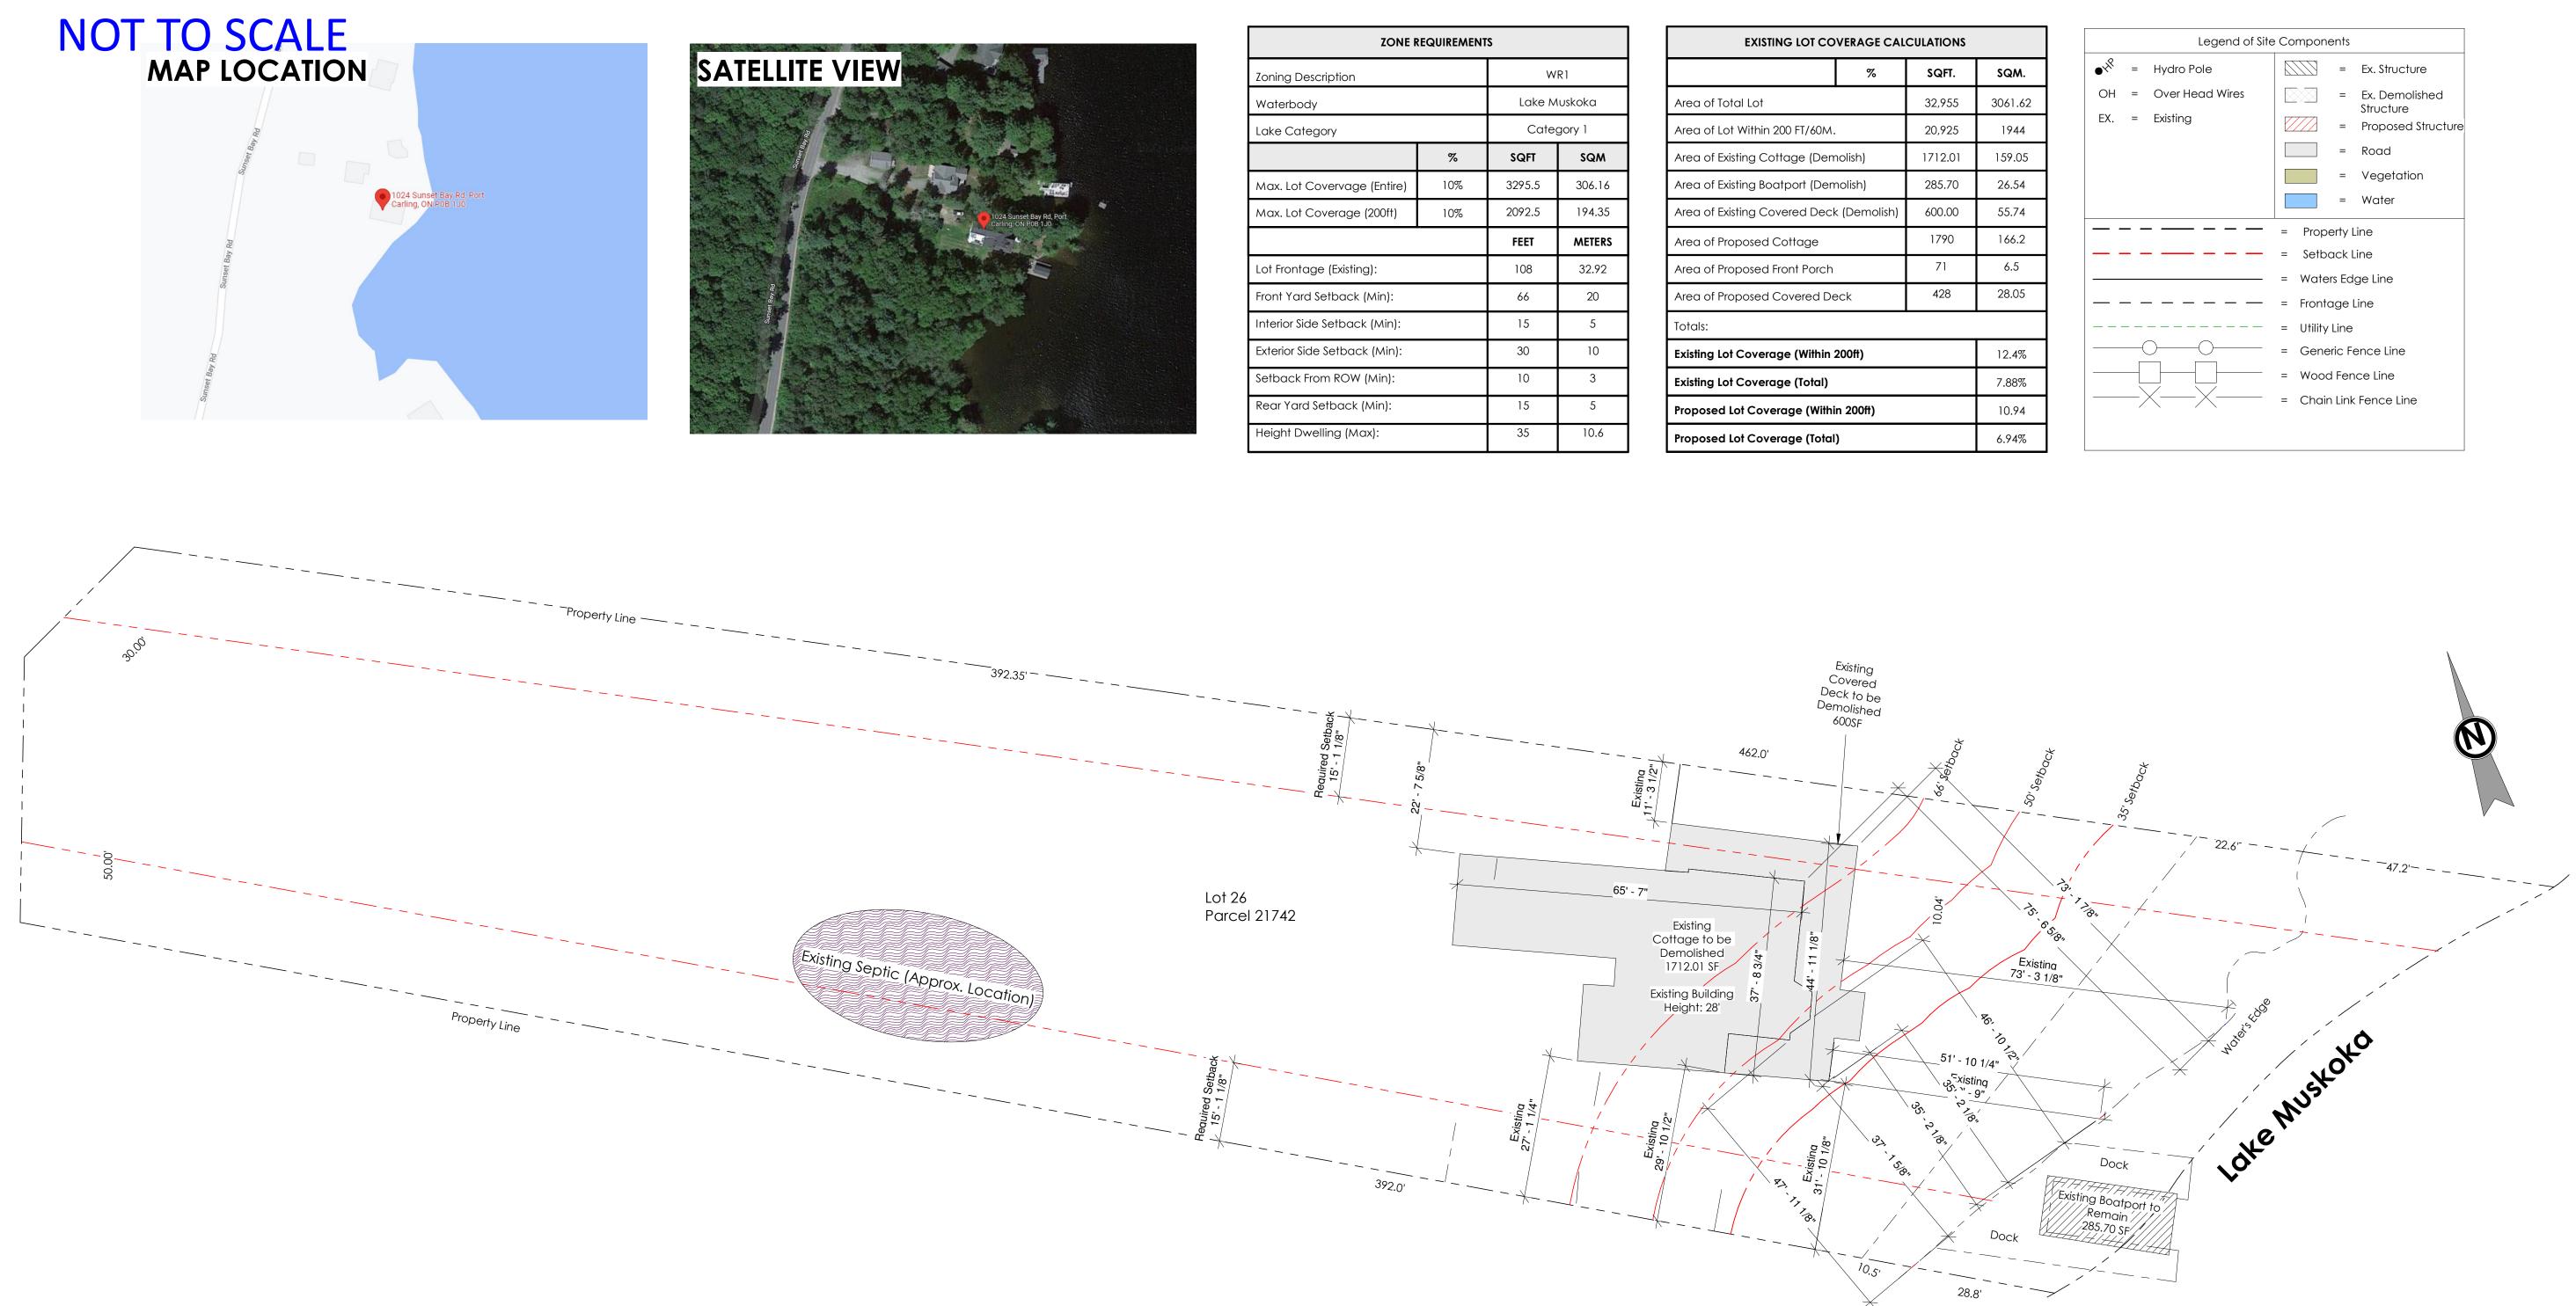

### Hearing Date: Monday, March 11th, 2024 at 9:00 a.m.

File #.: A-11/24 Roll #: 6-18-018 Civic Address: 1024 Sunset Bay Road Owner: Linda Woolsey, 6 Fry Court, Markham, L3P 4G9 Legal Description: Lot 16, Concession D, Lot 26, Plan M-436, (Medora) Lake/River: Lake Muskoka (Category 1 Lake) Zoning: Waterfront Residential (WR1) Zoning Schedule: 41

EXPLANATION OF THE PURPOSE AND EFFECT: The applicant proposes to demolish an existing two storey dwelling and a boatport and proposes to construct a new two storey dwelling.

| Variance | ZBL 2014-14<br>Section(s) | Description                             | Permitted                | Proposed                 | Variance      |
|----------|---------------------------|-----------------------------------------|--------------------------|--------------------------|---------------|
| A        | 4.1.3.6 &<br>4.1.3.7      | Maximum Lot Coverage<br>Within 200 Feet | 10%<br>(2,092.5 sq. ft.) | 10.9%<br>(2,289 sq. ft.) | 196.5 sq. ft. |

A key map of the subject property and the applicants' site plan and any drawings are included in this notice.

**TAKE FURTHER NOTICE** that this public hearing will be held in a hybrid forum with electronic ZOOM participation, and in-person format for those wishing to attend in person. The meeting will be held in the **Council Chambers, Municipal Office, 1 Bailey Street, Port Carling, Ontario, and will commence at 9:00 a.m.** 

### KEY MAP

### FOR INFORMATIONAL PURPOSES ONLY

| REQUIREMENTS |     |              |        |  |  |  |
|--------------|-----|--------------|--------|--|--|--|
|              |     | W            | R1     |  |  |  |
|              |     | Lake Muskoka |        |  |  |  |
|              |     | Category 1   |        |  |  |  |
|              | %   | SQFT         | SQM    |  |  |  |
|              | 10% | 3295.5       | 306.16 |  |  |  |
|              | 10% | 2092.5       | 194.35 |  |  |  |
|              |     | FEET         | METERS |  |  |  |
|              |     | 108          | 32.92  |  |  |  |
|              |     | 66           | 20     |  |  |  |
|              |     | 15           | 5      |  |  |  |
|              |     | 30           | 10     |  |  |  |
|              |     | 10           | 3      |  |  |  |
|              |     | 15           | 5      |  |  |  |
|              |     | 35           | 10.6   |  |  |  |

| EXISTING LOT COVERAGE CALCULATIONS   |                                          |         |        |  |  |
|--------------------------------------|------------------------------------------|---------|--------|--|--|
|                                      | %                                        | SQFT.   | SQM.   |  |  |
| Area of Total Lot                    | Area of Total Lot                        |         |        |  |  |
| Area of Lot Within 200 FT/60M.       |                                          | 20,925  | 1944   |  |  |
| Area of Existing Cottage (Demolish)  |                                          | 1712.01 | 159.05 |  |  |
| Area of Existing Boatport (Den       | Area of Existing Boatport (Demolish)     |         | 26.54  |  |  |
| Area of Existing Covered Deck        | Area of Existing Covered Deck (Demolish) |         | 55.74  |  |  |
| Area of Proposed Cottage             | Area of Proposed Cottage                 |         | 166.2  |  |  |
| Area of Proposed Front Porch         |                                          | 71      | 6.5    |  |  |
| Area of Proposed Covered De          | eck                                      | 428     | 28.05  |  |  |
| Totals:                              |                                          |         |        |  |  |
| Existing Lot Coverage (Within 200ft) |                                          |         | 12.4%  |  |  |
| Existing Lot Coverage (Total)        |                                          |         | 7.88%  |  |  |
| Proposed Lot Coverage (Within 200ft) |                                          |         | 10.94  |  |  |
| Proposed Lot Coverage (Total         | )                                        |         | 6.94%  |  |  |

# Proposed Site Plan

FOR INFORMATIONAL PURPOSES ONLY

| ZONE REQUIREMENTS            |     |            |         |  |
|------------------------------|-----|------------|---------|--|
| Zoning Description           |     | W          | R1      |  |
| Waterbody                    |     | Lake M     | luskoka |  |
| Lake Category                |     | Category 1 |         |  |
|                              | %   | SQFT       | SQM     |  |
| Max. Lot Covervage (Entire)  | 10% | 3295.5     | 306.16  |  |
| Max. Lot Coverage (200ft)    | 10% | 2092.5     | 194.35  |  |
|                              |     | FEET       | METERS  |  |
| Lot Frontage (Existing):     |     | 108        | 32.92   |  |
| Front Yard Setback (Min):    |     | 66         | 20      |  |
| Interior Side Setback (Min): |     | 15         | 5       |  |
| Exterior Side Setback (Min): |     | 30         | 10      |  |
| Setback From ROW (Min):      |     | 10         | 3       |  |
| Rear Yard Setback (Min):     |     | 15         | 5       |  |
| Height Dwelling (Max):       |     | 35         | 10.6    |  |

| EXISTING LOT COVERAGE CALCULATIONS   |                                          |         |         |  |  |
|--------------------------------------|------------------------------------------|---------|---------|--|--|
|                                      | %                                        | SQFT.   | SQM.    |  |  |
| Area of Total Lot                    |                                          | 32,955  | 3061.62 |  |  |
| Area of Lot Within 200 FT/60M.       |                                          | 20,925  | 1944    |  |  |
| Area of Existing Cottage (Demolish)  |                                          | 1712.01 | 159.05  |  |  |
| Area of Existing Boatport (Den       | nolish)                                  | 285.70  | 26.54   |  |  |
| Area of Existing Covered Decl        | Area of Existing Covered Deck (Demolish) |         | 55.74   |  |  |
| Area of Proposed Cottage             |                                          | 1790    | 166.2   |  |  |
| Area of Proposed Front Porch         |                                          | 71      | 6.5     |  |  |
| Area of Proposed Covered De          | eck                                      | 428     | 28.05   |  |  |
| Totals:                              |                                          |         |         |  |  |
| Existing Lot Coverage (Within :      | 200ft)                                   |         | 12.4%   |  |  |
| Existing Lot Coverage (Total)        |                                          |         | 7.88%   |  |  |
| Proposed Lot Coverage (Within 200ft) |                                          |         | 10.94   |  |  |
| Proposed Lot Coverage (Total         | )                                        |         | 6.94%   |  |  |