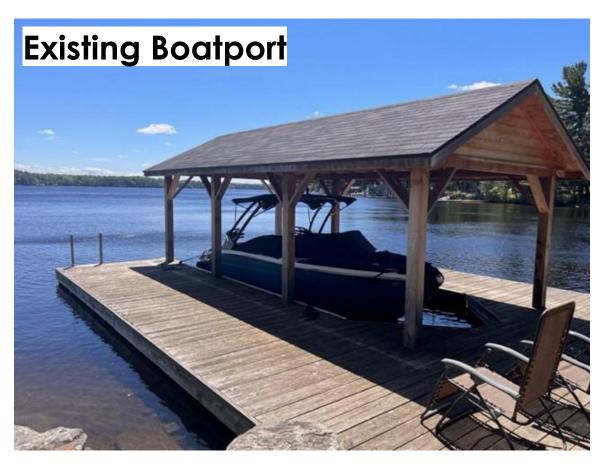

EXPLANATION OF THE PURPOSE AND EFFECT: The applicant proposes to demolish an existing two storey dwelling and a boatport and proposes to construct a new two storey dwelling.

| Variance | ZBL 2014-14<br>Section(s) | Description                             | Permitted                | Proposed                 | Variance      |
|----------|---------------------------|-----------------------------------------|--------------------------|--------------------------|---------------|
| A        | 4.1.3.6 &<br>4.1.3.7      | Maximum Lot Coverage<br>Within 200 Feet | 10%<br>(2,092.5 sq. ft.) | 10.9%<br>(2,289 sq. ft.) | 196.5 sq. ft. |

| EXISTING LOT COVERAGE CALCULATIONS   |                                          |         |        |  |  |
|--------------------------------------|------------------------------------------|---------|--------|--|--|
|                                      | %                                        | SQFT.   | SQM.   |  |  |
| Area of Total Lot                    | Area of Total Lot                        |         |        |  |  |
| Area of Lot Within 200 FT/60M.       |                                          | 20,925  | 1944   |  |  |
| Area of Existing Cottage (Demolish)  |                                          | 1712.01 | 159.05 |  |  |
| Area of Existing Boatport (Den       | Area of Existing Boatport (Demolish)     |         | 26.54  |  |  |
| Area of Existing Covered Deck        | Area of Existing Covered Deck (Demolish) |         | 55.74  |  |  |
| Area of Proposed Cottage             | Area of Proposed Cottage                 |         | 166.2  |  |  |
| Area of Proposed Front Porch         |                                          | 71      | 6.5    |  |  |
| Area of Proposed Covered De          | eck                                      | 428     | 28.05  |  |  |
| Totals:                              |                                          |         |        |  |  |
| Existing Lot Coverage (Within 200ft) |                                          |         | 12.4%  |  |  |
| Existing Lot Coverage (Total)        |                                          |         | 7.88%  |  |  |
| Proposed Lot Coverage (Within 200ft) |                                          |         | 10.94  |  |  |
| Proposed Lot Coverage (Total         | )                                        |         | 6.94%  |  |  |

| EXISTING LOT COVERAGE CALCULATIONS   |                                          |         |         |  |  |
|--------------------------------------|------------------------------------------|---------|---------|--|--|
|                                      | %                                        | SQFT.   | SQM.    |  |  |
| Area of Total Lot                    |                                          | 32,955  | 3061.62 |  |  |
| Area of Lot Within 200 FT/60M.       |                                          | 20,925  | 1944    |  |  |
| Area of Existing Cottage (Demolish)  |                                          | 1712.01 | 159.05  |  |  |
| Area of Existing Boatport (Den       | nolish)                                  | 285.70  | 26.54   |  |  |
| Area of Existing Covered Decl        | Area of Existing Covered Deck (Demolish) |         | 55.74   |  |  |
| Area of Proposed Cottage             |                                          | 1790    | 166.2   |  |  |
| Area of Proposed Front Porch         |                                          | 71      | 6.5     |  |  |
| Area of Proposed Covered De          | eck                                      | 428     | 28.05   |  |  |
| Totals:                              |                                          |         |         |  |  |
| Existing Lot Coverage (Within :      | 200ft)                                   |         | 12.4%   |  |  |
| Existing Lot Coverage (Total)        |                                          |         | 7.88%   |  |  |
| Proposed Lot Coverage (Within 200ft) |                                          |         | 10.94   |  |  |
| Proposed Lot Coverage (Total         | )                                        |         | 6.94%   |  |  |