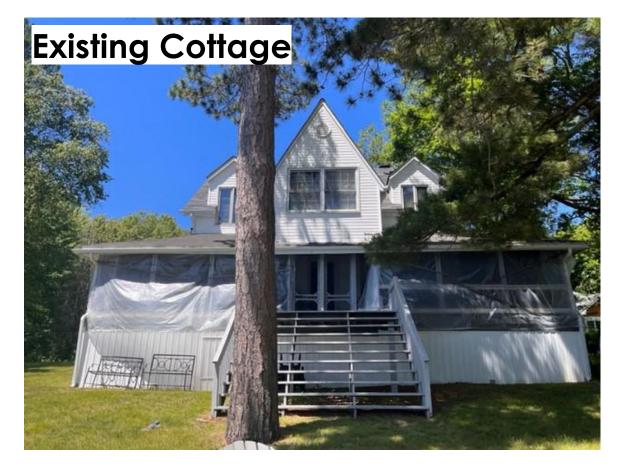

EXPLANATION OF THE PURPOSE AND EFFECT: The applicant proposes to demolish an existing two storey dwelling and a boatport and proposes to construct a new two storey dwelling.

| Variance | ZBL 2014-14<br>Section(s) | Description                             | Permitted                | Proposed                 | Variance      |
|----------|---------------------------|-----------------------------------------|--------------------------|--------------------------|---------------|
| A        | 4.1.3.6 &<br>4.1.3.7      | Maximum Lot Coverage<br>Within 200 Feet | 10%<br>(2,092.5 sq. ft.) | 10.9%<br>(2,289 sq. ft.) | 196.5 sq. ft. |

| EXISTING LOT COVERAGE CALCULATIONS   |                                          |         |        |  |  |
|--------------------------------------|------------------------------------------|---------|--------|--|--|
|                                      | %                                        | SQFT.   | SQM.   |  |  |
| Area of Total Lot                    | Area of Total Lot                        |         |        |  |  |
| Area of Lot Within 200 FT/60M.       |                                          | 20,925  | 1944   |  |  |
| Area of Existing Cottage (Demolish)  |                                          | 1712.01 | 159.05 |  |  |
| Area of Existing Boatport (Den       | Area of Existing Boatport (Demolish)     |         | 26.54  |  |  |
| Area of Existing Covered Deck        | Area of Existing Covered Deck (Demolish) |         | 55.74  |  |  |
| Area of Proposed Cottage             | Area of Proposed Cottage                 |         | 166.2  |  |  |
| Area of Proposed Front Porch         |                                          | 71      | 6.5    |  |  |
| Area of Proposed Covered De          | eck                                      | 428     | 28.05  |  |  |
| Totals:                              |                                          |         |        |  |  |
| Existing Lot Coverage (Within 200ft) |                                          |         | 12.4%  |  |  |
| Existing Lot Coverage (Total)        |                                          |         | 7.88%  |  |  |
| Proposed Lot Coverage (Within 200ft) |                                          |         | 10.94  |  |  |
| Proposed Lot Coverage (Total         | )                                        |         | 6.94%  |  |  |

| EXISTING LOT COVERAGE CALCULATIONS   |                                          |         |         |  |  |
|--------------------------------------|------------------------------------------|---------|---------|--|--|
|                                      | %                                        | SQFT.   | SQM.    |  |  |
| Area of Total Lot                    |                                          | 32,955  | 3061.62 |  |  |
| Area of Lot Within 200 FT/60M.       |                                          | 20,925  | 1944    |  |  |
| Area of Existing Cottage (Demolish)  |                                          | 1712.01 | 159.05  |  |  |
| Area of Existing Boatport (Den       | nolish)                                  | 285.70  | 26.54   |  |  |
| Area of Existing Covered Decl        | Area of Existing Covered Deck (Demolish) |         | 55.74   |  |  |
| Area of Proposed Cottage             |                                          | 1790    | 166.2   |  |  |
| Area of Proposed Front Porch         |                                          | 71      | 6.5     |  |  |
| Area of Proposed Covered De          | eck                                      | 428     | 28.05   |  |  |
| Totals:                              |                                          |         |         |  |  |
| Existing Lot Coverage (Within :      | 200ft)                                   |         | 12.4%   |  |  |
| Existing Lot Coverage (Total)        |                                          |         | 7.88%   |  |  |
| Proposed Lot Coverage (Within 200ft) |                                          |         | 10.94   |  |  |
| Proposed Lot Coverage (Total         | )                                        |         | 6.94%   |  |  |