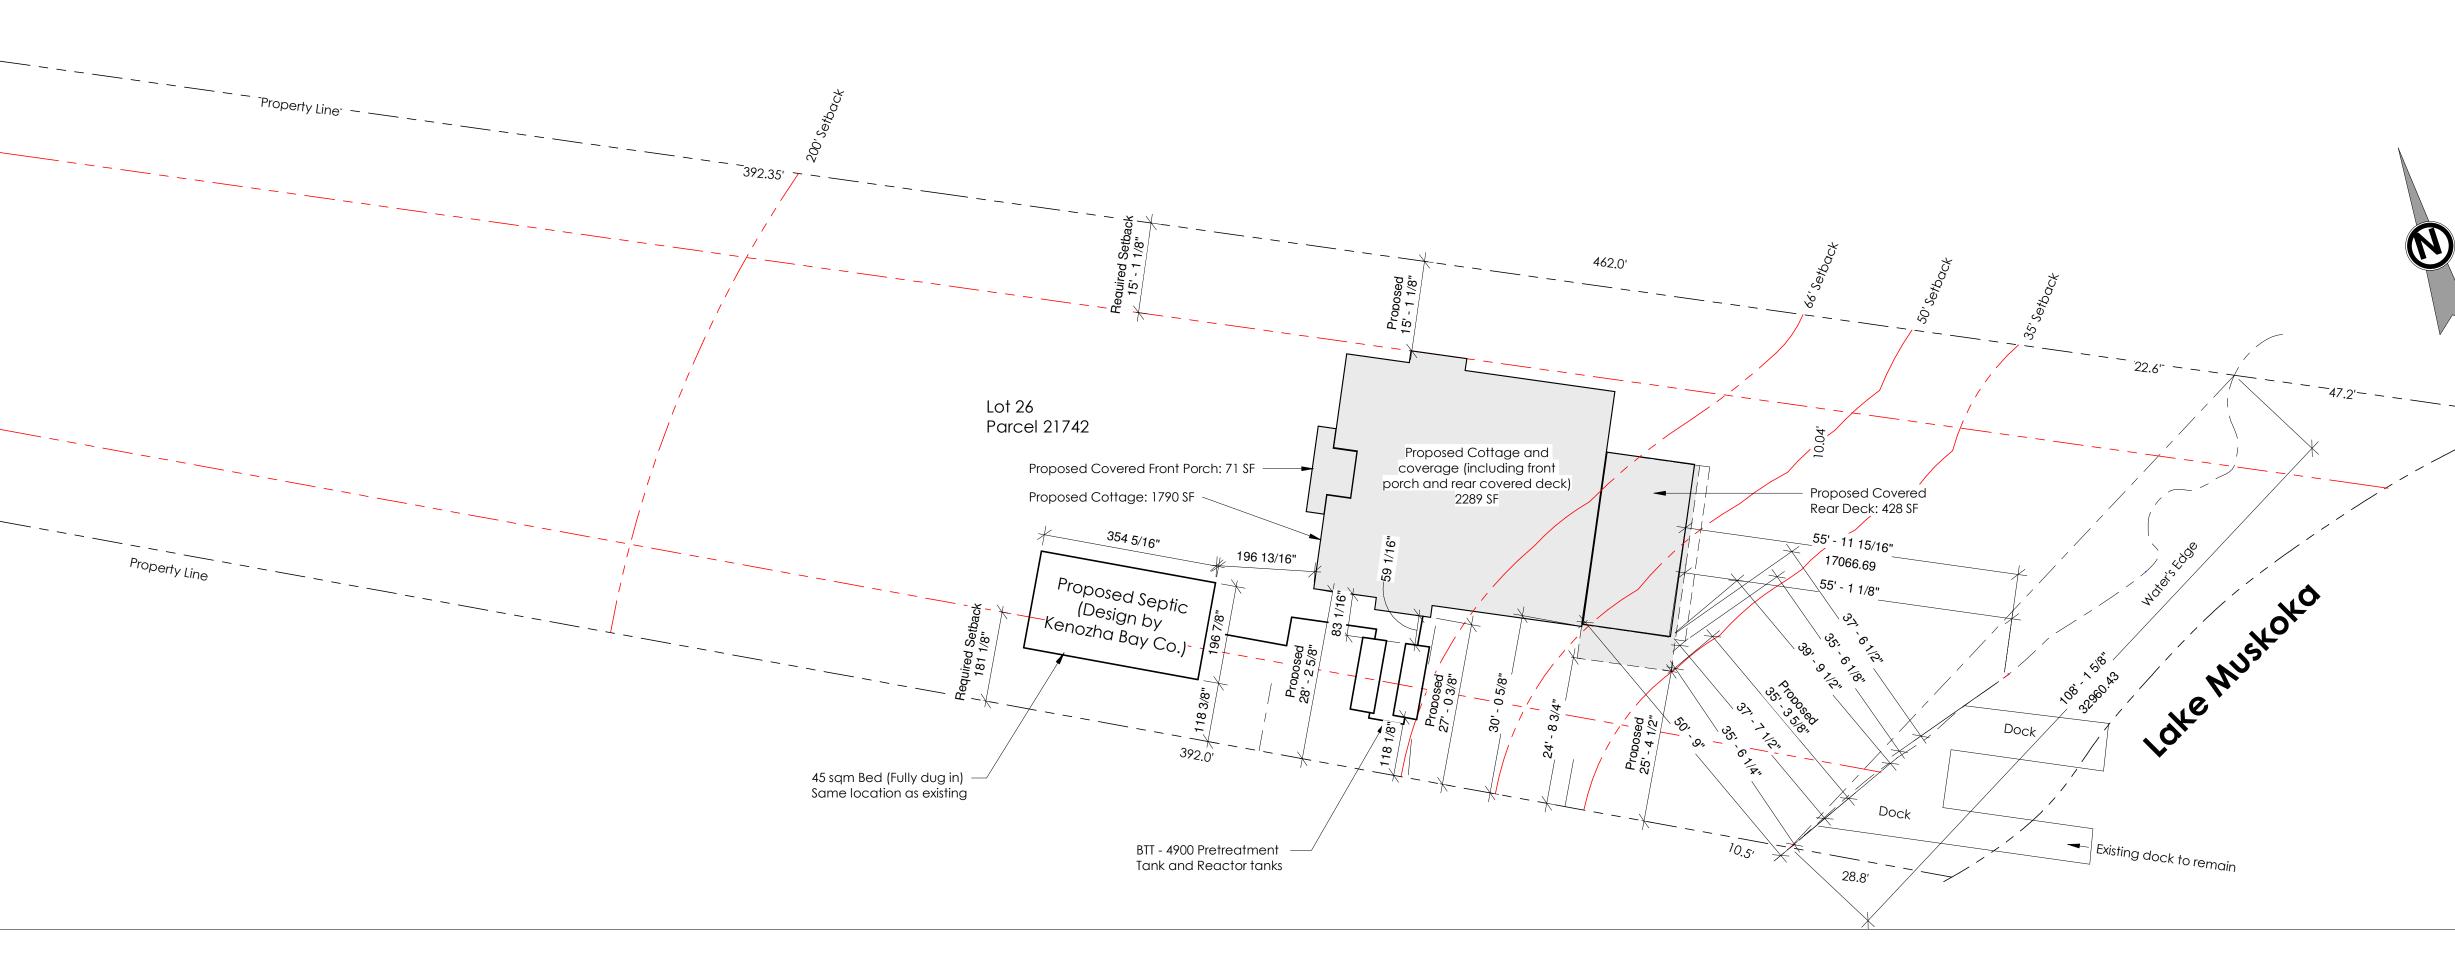

EXPLANATION OF THE PURPOSE AND EFFECT: The applicant proposes to demolish an existing two storey dwelling and a boatport and proposes to construct a new two storey dwelling.

| Variance | ZBL 2014-14<br>Section(s) | Description                             | Permitted                | Proposed                 | Variance      |
|----------|---------------------------|-----------------------------------------|--------------------------|--------------------------|---------------|
| A        | 4.1.3.6 &<br>4.1.3.7      | Maximum Lot Coverage<br>Within 200 Feet | 10%<br>(2,092.5 sq. ft.) | 10.9%<br>(2,289 sq. ft.) | 196.5 sq. ft. |

# Proposed Site Plan

FOR INFORMATIONAL PURPOSES ONLY

| ZONE REQUIREMENTS            |     |            |         |  |
|------------------------------|-----|------------|---------|--|
| Zoning Description           |     | W          | R1      |  |
| Waterbody                    |     | Lake M     | luskoka |  |
| Lake Category                |     | Category 1 |         |  |
|                              | %   | SQFT       | SQM     |  |
| Max. Lot Covervage (Entire)  | 10% | 3295.5     | 306.16  |  |
| Max. Lot Coverage (200ft)    | 10% | 2092.5     | 194.35  |  |
|                              |     | FEET       | METERS  |  |
| Lot Frontage (Existing):     |     | 108        | 32.92   |  |
| Front Yard Setback (Min):    |     | 66         | 20      |  |
| Interior Side Setback (Min): |     | 15         | 5       |  |
| Exterior Side Setback (Min): |     | 30         | 10      |  |
| Setback From ROW (Min):      |     | 10         | 3       |  |
| Rear Yard Setback (Min):     |     | 15         | 5       |  |
| Height Dwelling (Max):       |     | 35         | 10.6    |  |

| EXISTING LOT COVERAGE CALCULATIONS   |                                          |         |         |  |  |
|--------------------------------------|------------------------------------------|---------|---------|--|--|
|                                      | %                                        | SQFT.   | SQM.    |  |  |
| Area of Total Lot                    |                                          | 32,955  | 3061.62 |  |  |
| Area of Lot Within 200 FT/60M.       |                                          | 20,925  | 1944    |  |  |
| Area of Existing Cottage (Demolish)  |                                          | 1712.01 | 159.05  |  |  |
| Area of Existing Boatport (Den       | nolish)                                  | 285.70  | 26.54   |  |  |
| Area of Existing Covered Decl        | Area of Existing Covered Deck (Demolish) |         | 55.74   |  |  |
| Area of Proposed Cottage             |                                          | 1790    | 166.2   |  |  |
| Area of Proposed Front Porch         |                                          | 71      | 6.5     |  |  |
| Area of Proposed Covered De          | eck                                      | 428     | 28.05   |  |  |
| Totals:                              |                                          |         |         |  |  |
| Existing Lot Coverage (Within :      | 200ft)                                   |         | 12.4%   |  |  |
| Existing Lot Coverage (Total)        |                                          |         | 7.88%   |  |  |
| Proposed Lot Coverage (Within 200ft) |                                          |         | 10.94   |  |  |
| Proposed Lot Coverage (Total         | )                                        |         | 6.94%   |  |  |