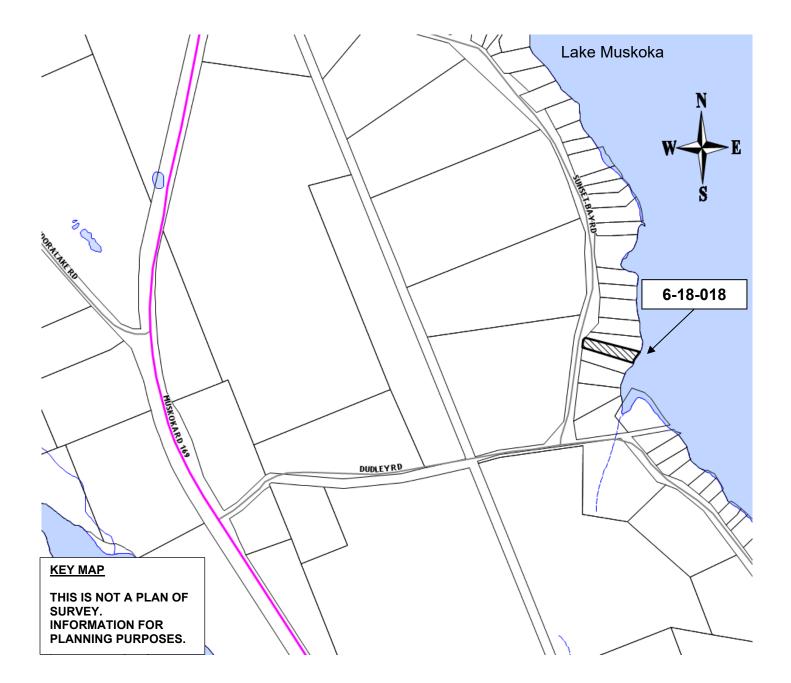

### Hearing Date: Monday, March 11th, 2024 at 9:00 a.m.

File #.: A-11/24 Roll #: 6-18-018 Civic Address: 1024 Sunset Bay Road Owner: Linda Woolsey, 6 Fry Court, Markham, L3P 4G9 Legal Description: Lot 16, Concession D, Lot 26, Plan M-436, (Medora) Lake/River: Lake Muskoka (Category 1 Lake) Zoning: Waterfront Residential (WR1) Zoning Schedule: 41

A key map of the subject property and the applicants' site plan and any drawings are included in this notice.

**TAKE FURTHER NOTICE** that this public hearing will be held in a hybrid forum with electronic ZOOM participation, and in-person format for those wishing to attend in person. The meeting will be held in the **Council Chambers, Municipal Office, 1 Bailey Street, Port Carling, Ontario, and will commence at 9:00 a.m.** 

### KEY MAP