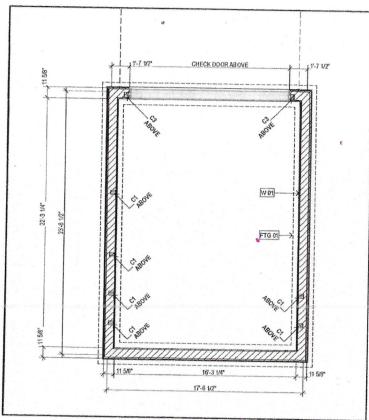

## PAUL ROTH

272 Riverside Drive Toronto M6S 4B2 E: paul@paulrotharchitect.com T: 416.529-2100 W: paulrotharchitect.com Certificate of Practice Number - 4939

1 GARAGE FOUNDATION PLAN

2 GARAGE GROUND FLOOR PLAN

## Foundation & Ground Floor Plan

| DATE            | March 2020 | SCALE    | 3/16" = | 1'-0" |
|-----------------|------------|----------|---------|-------|
| DRAWN           | AGAi       | DRAWNGNI | JMBER   |       |
| CHECKED         | PRA        |          |         |       |
| AGA: PROJECT No | 2007       |          |         |       |
| PRA PROJECT No  | 1411       |          | A       | .6    |