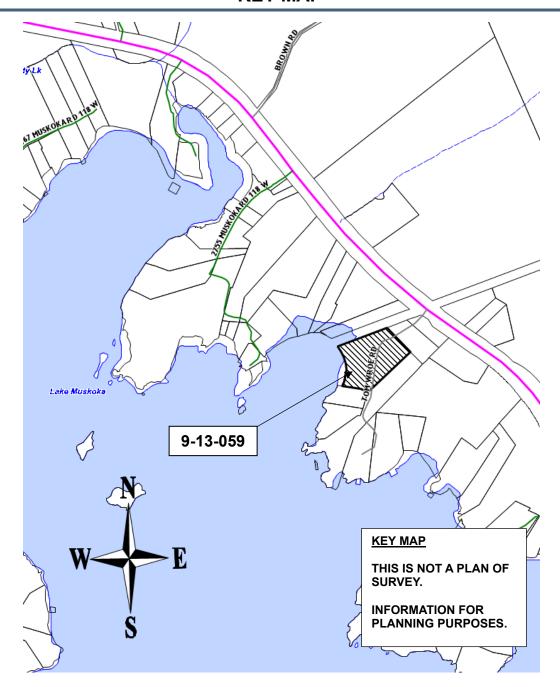

A key map of the subject property and the applicant's site plan and any drawings are included in this notice.

## **KEY MAP**

For more information, please contact the Planning Division weekdays between 8:15 a.m. and 4 p.m. at the Municipal Office, or at <a href="mailto:planning@muskokalakes.ca">planning@muskokalakes.ca</a> or by phone at (705) 765-3156. **Please quote the file number noted above.** 

File No.: A-27/24 Roll No.: 9-13-059

| Owner:                                          | Noella Milne, C/O Borden & Elliot, Suite 4400, 40 King Street West,   |              |              |  |  |  |  |
|-------------------------------------------------|-----------------------------------------------------------------------|--------------|--------------|--|--|--|--|
|                                                 | Toronto, ON, M5H 3Y2                                                  |              |              |  |  |  |  |
| Address &                                       | 1018 Tom Wroe Road                                                    |              |              |  |  |  |  |
| Description:                                    | Part of Lot 29, Concession 12, Parts 3 to 14, Plan 35R-12271, (Monck) |              |              |  |  |  |  |
| Zoning:                                         | Waterfront Residential                                                | Lake Muskoka | Schedule: 37 |  |  |  |  |
| _                                               | (WR1) (Category 1 Lake)                                               |              |              |  |  |  |  |
| Hearing Date: Monday, May 13, 2024 at 9:00 a.m. |                                                                       |              |              |  |  |  |  |