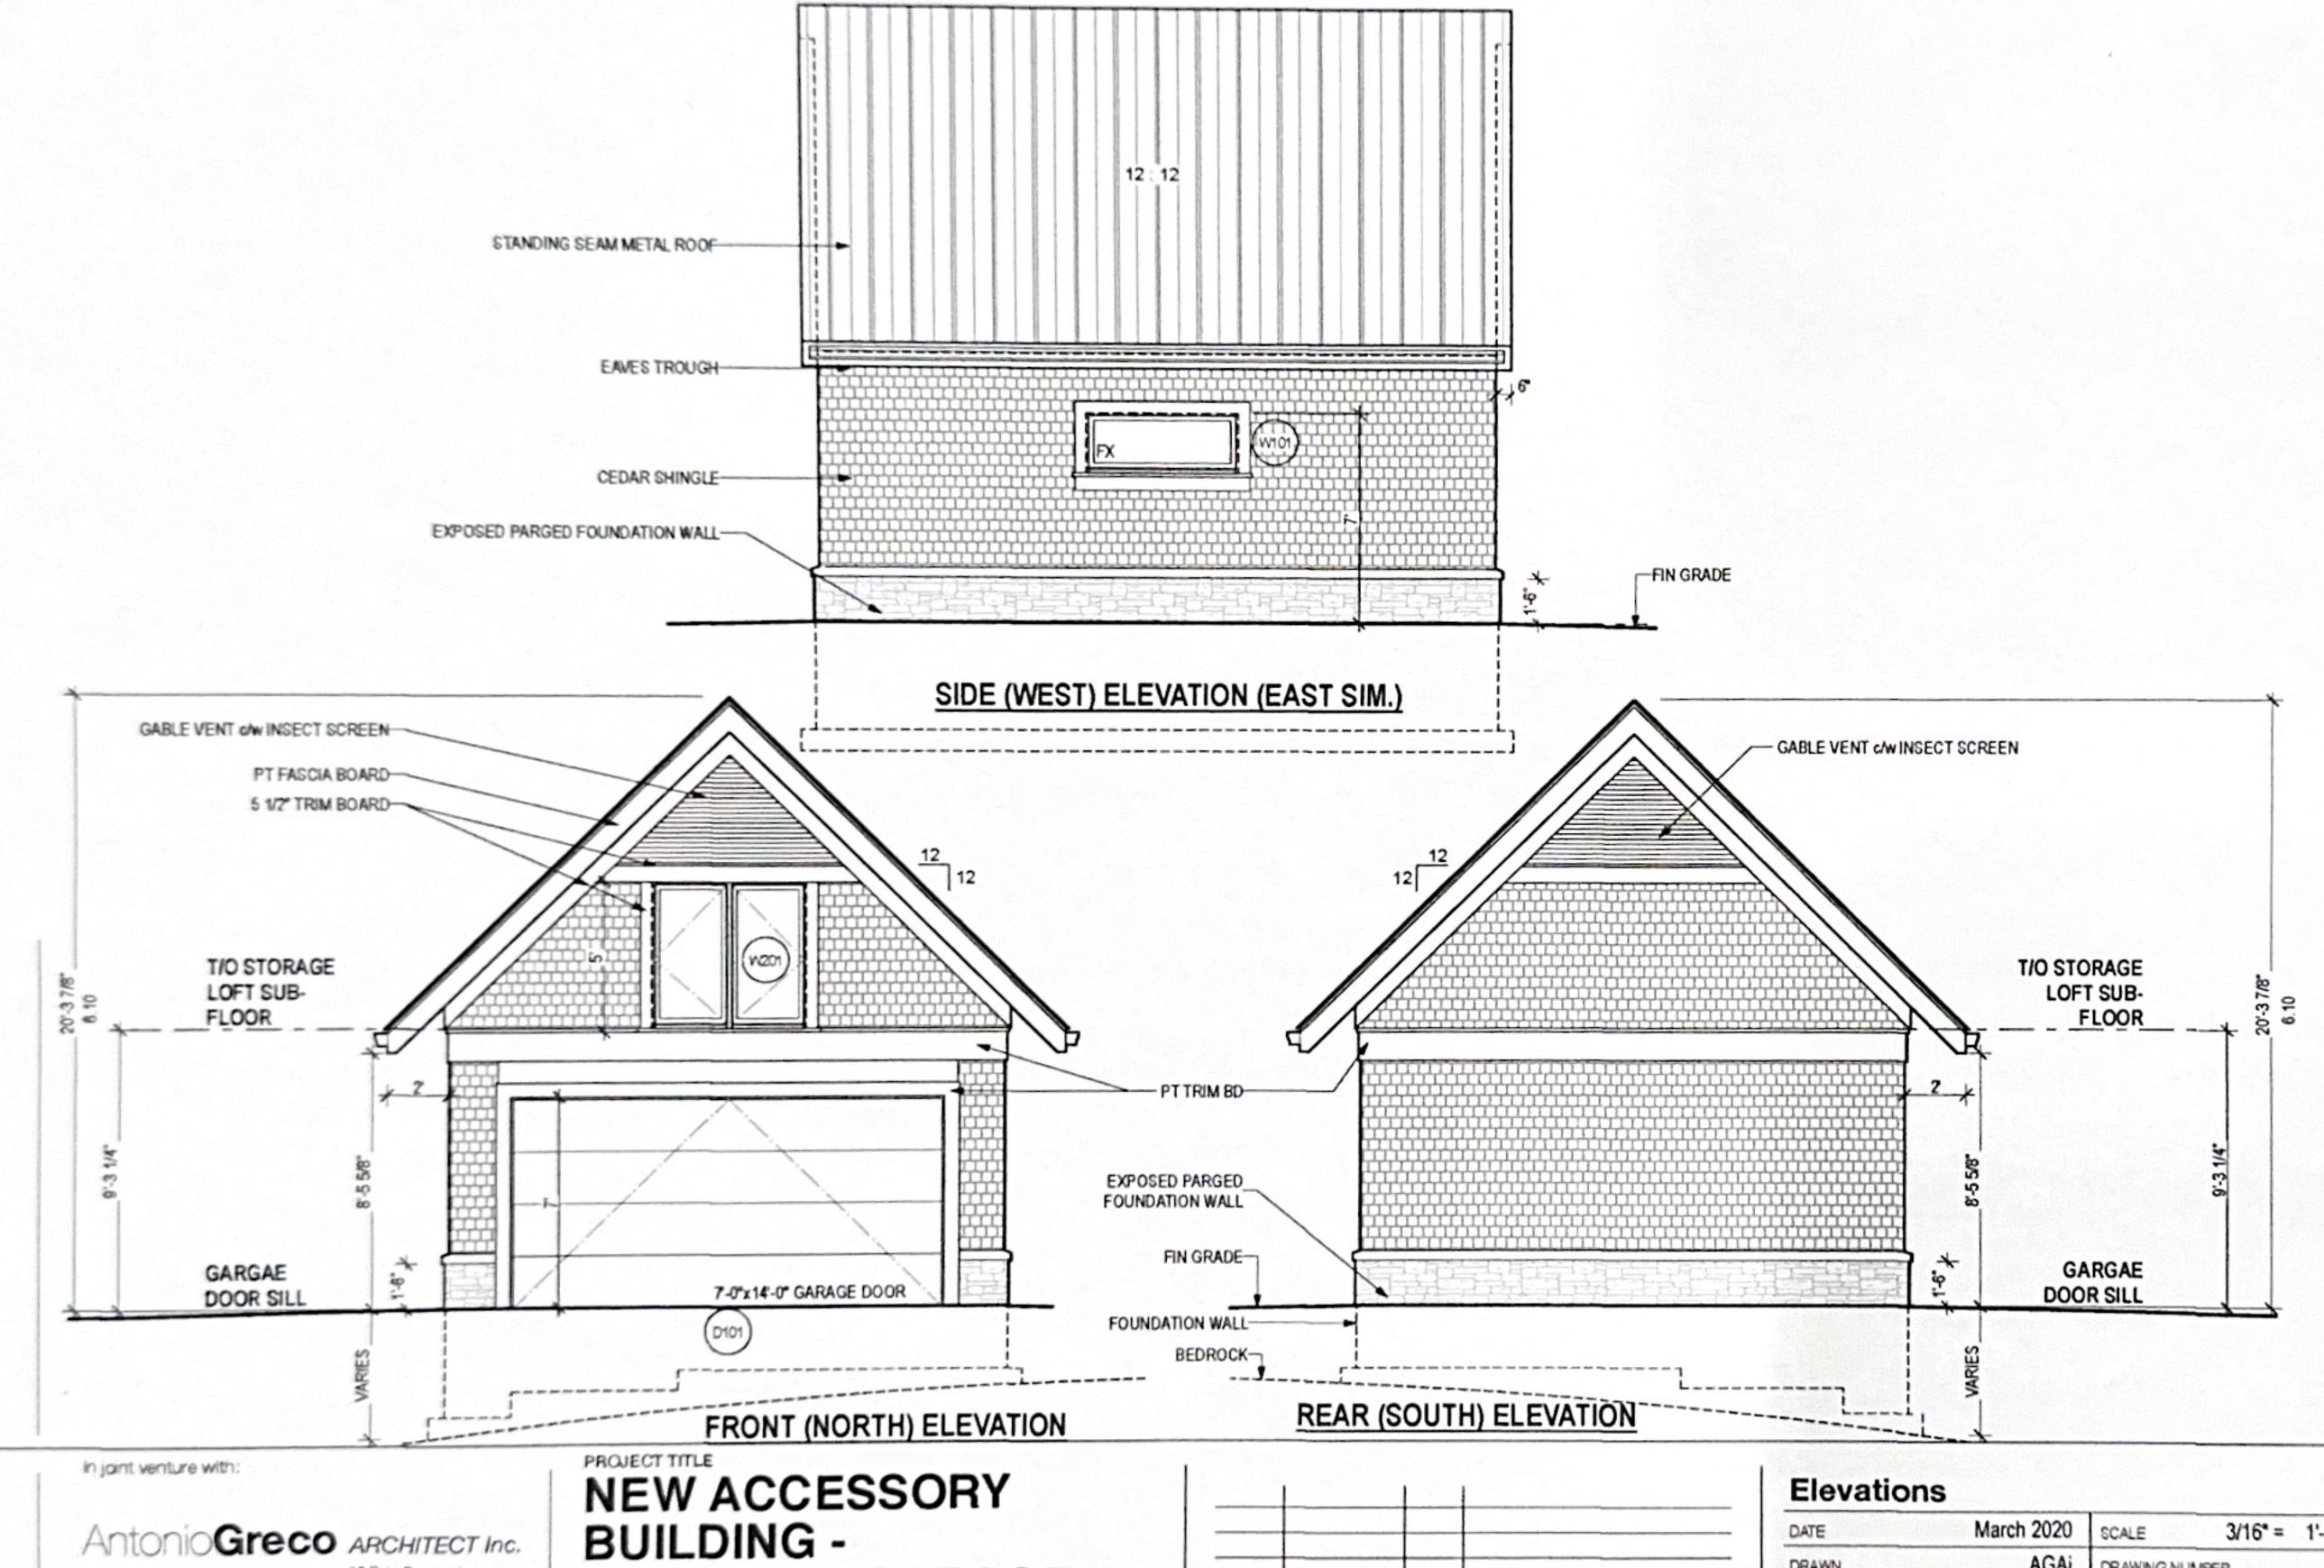

## DETACHED GARAGE

1018 Tom Wroe Road Port Carling, Muskoka Lakes ON P0B 1J0

| DATE             | March 2020 | SCALE        | 3/16* = | 1'-0"       |
|------------------|------------|--------------|---------|-------------|
| DRAWN            | AGAi       | DRAWING NUMB | ER      | in the same |
| CHECKED          | PRA        |              |         |             |
| AGAI PROJECT No. | 2007       |              |         |             |
| PRAPROJECT No.   | 1411       |              | Α       | 8.ا         |