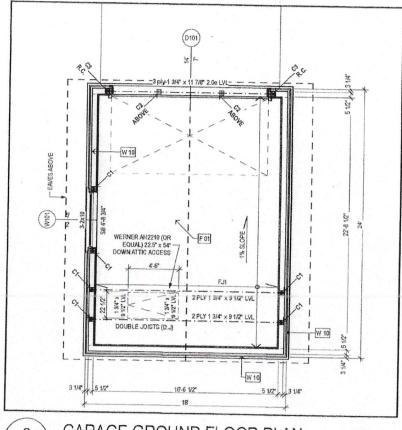

## PAUL ROTH

272 Riverside Drive Toronto M6S 4B2 E: paul@paulrotharchitect.com T: 416.529-2100 W: paulrotharchitect.com Certificate of Practice Number - 4939

1 GARAGE FOUNDATION PLAN

2 GARAGE GROUND FLOOR PLAN

## Foundation & Ground Floor Plan

| DATE            | March 2020 | SCALE    | 3/16" = | 1'-0" |
|-----------------|------------|----------|---------|-------|
| DRAWN           | AGAi       | DRAWNGNI | JMBER   |       |
| CHECKED         | PRA        |          |         |       |
| AGA: PROJECT No | 2007       |          |         |       |
| PRA PROJECT No  | 1411       |          | A       | .6    |