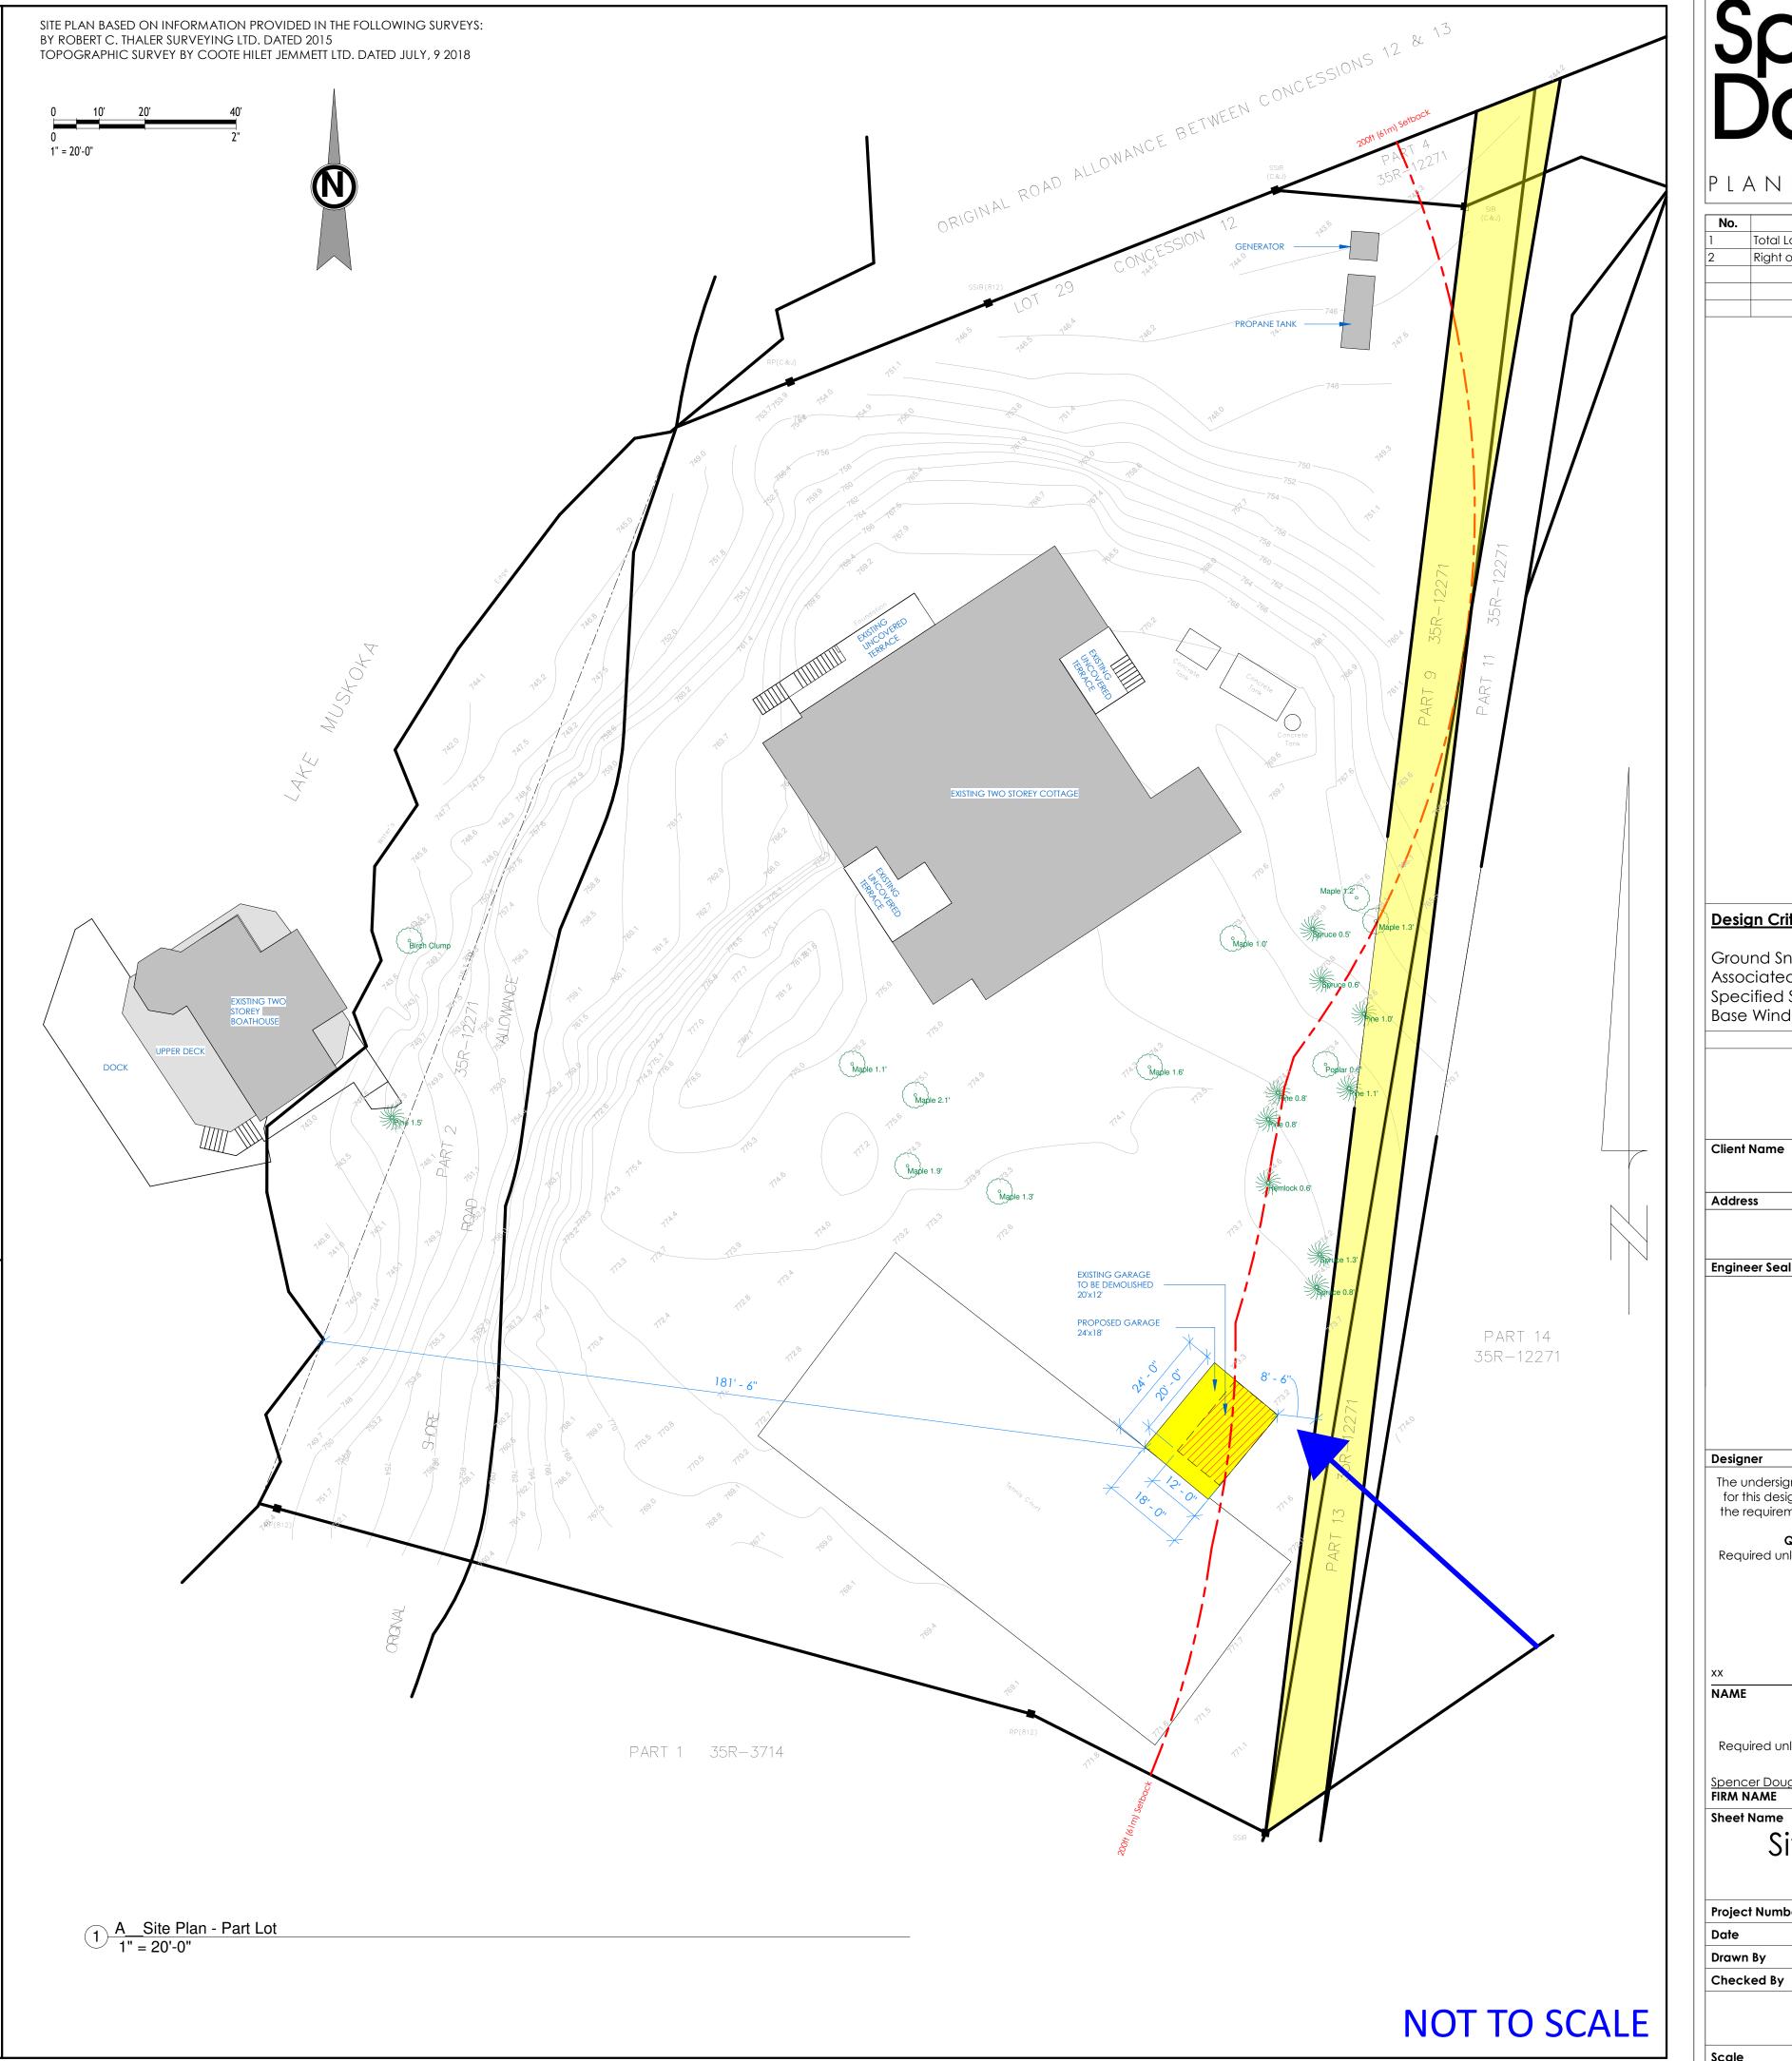

A key map of the subject property and the applicant's site plan and any drawings are included in this notice.

## **KEY MAP**

For more information, please contact the Planning Division weekdays between 8:15 a.m. and 4 p.m. at the Municipal Office, or at <a href="mailto:planning@muskokalakes.ca">planning@muskokalakes.ca</a> or by phone at (705) 765-3156. **Please quote the file number noted above.** 

## 1018 TOM WROE ROAD PART OF LOT 29 CONCESSION 12 GEOGRAPHIC TOWNSHIP OF MONCK TOWNSHIP OF MUSKOKA LAKES

| ZONE REQUIREMENTS                  |    |                                                  |     |  |  |
|------------------------------------|----|--------------------------------------------------|-----|--|--|
| Zoning Description                 |    | WR1                                              |     |  |  |
| Total Lot Area                     |    | +/- 153,772 ft² (14,286 m                        |     |  |  |
| Lot Area Within 61m of Waters Edge |    | +/- 64,260 ft <sup>2</sup> (5,970 m <sup>2</sup> |     |  |  |
| Lot Frontage                       |    | +/- 78.4 m (257ft)                               |     |  |  |
| MAXIMUM LOT COVERAGE               | %  | SQFT                                             | SQM |  |  |
| Lot Coverage (Bylaw Max):          | 10 | 6,426                                            | 597 |  |  |

| AREAS OF EXISTING STRUCTURES       |          |        |  |  |
|------------------------------------|----------|--------|--|--|
|                                    | SQFT.    | SQM.   |  |  |
| EXISTING COTTAGE                   | 5,042    | 468.46 |  |  |
| EXISTING GARAGE (TO BE DEMOLISHED) | 240      | 22.30  |  |  |
| EXISTING BOATHOUSE                 | 1,556 14 |        |  |  |
| 2,00                               | 1,000    | 144.00 |  |  |

| AREAS OF EXISTING GARAGE           |       |       |  |  |
|------------------------------------|-------|-------|--|--|
|                                    | SQFT. | SQM.  |  |  |
| EXISTING GARAGE TOTAL AREA         | 240   | 22.30 |  |  |
| EXISTING GARAGE AREA WITHIN 200FT  | 133   | 12.35 |  |  |
| EXISTING GARAGE AREA OUTSIDE 200FT | 107   | 9.94  |  |  |

| AREAS OF PROPOSED GARAGE           |       |       |  |  |
|------------------------------------|-------|-------|--|--|
|                                    | SQFT. | SQM.  |  |  |
| PROPOSED GARAGE TOTAL AREA         | 432   | 40.13 |  |  |
| PROPOSED GARAGE AREA WITHIN 200FT  | 325   | 30.19 |  |  |
| PROPOSED GARAGE AREA OUTSIDE 200FT | 107   | 9.94  |  |  |

| LOT COVERAGE CALCULATIONS                |       |
|------------------------------------------|-------|
|                                          | %     |
| EXISTING LOT COVERAGE WITHIN 200FT (61M) | 10.47 |
| PROPOSED LOT COVERAGE WITHIN 200FT (61M) | 10.77 |
| EXISTING LOT COVERAGE TOTAL LOT          | 4.45  |
| PROPOSED LOT COVERAGE TOTAL LOT          | 4.57  |