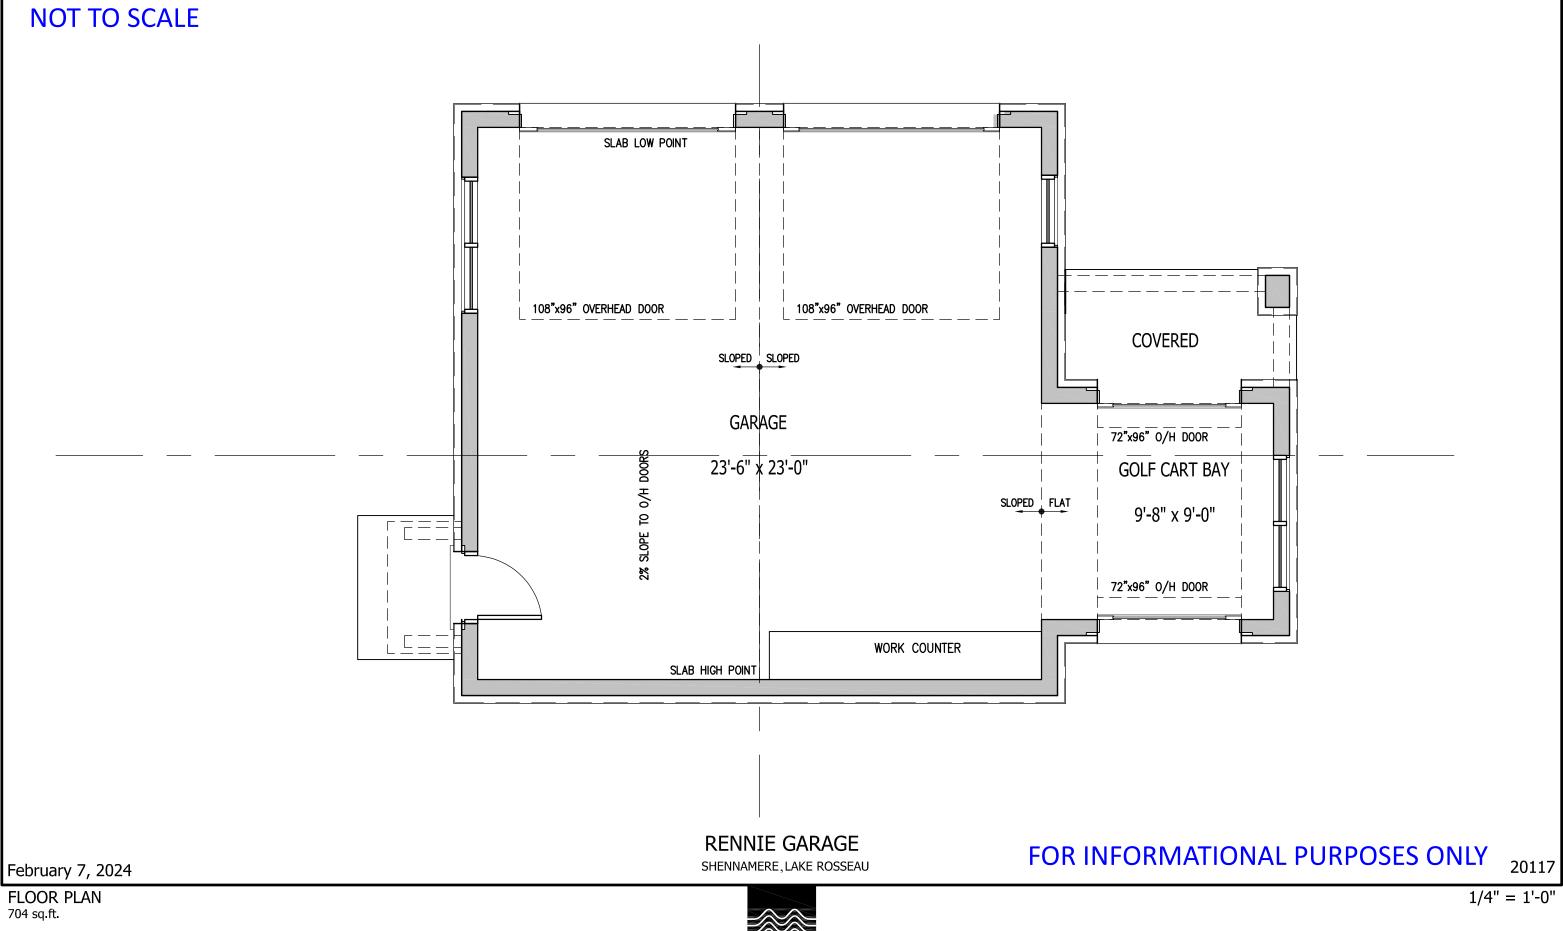

## Explanation of the Purpose and Effect:

The applicant proposes to construct a new one storey detached garage.

| Variance | ZBL 2014-14<br>Section(s) | Description                             | Permitted              | Proposed                   | Variance      |
|----------|---------------------------|-----------------------------------------|------------------------|----------------------------|---------------|
| А        | 4.1.3.6 &<br>4.1.3.7      | Maximum Lot Coverage<br>Within 200 Feet | 10%<br>(7,649 sq. ft.) | 10.8%<br>(8,289.5 sq. ft.) | 640.5 sq. ft. |

Dated at the Township of Muskoka Lakes this 30<sup>th</sup> day of April, 2024.

Chelsea Ward, Secretary-Treasurer Committee of Adjustment <u>planning@muskokalakes.ca</u>

|                                                             |                                 |                                |                   |                                       | _                             |                                                                                                                                      |                                         |
|-------------------------------------------------------------|---------------------------------|--------------------------------|-------------------|---------------------------------------|-------------------------------|--------------------------------------------------------------------------------------------------------------------------------------|-----------------------------------------|
| Windermere H<br>Tobin Island                                | House 🕞                         |                                | [25]              | · · · · · · · · · · · · · · · · · · · | chec<br>drawi                 | wings must <u>NOT</u> be scaled.<br>k and verify all dimensions,<br>ngs on site and report any di<br>nitect prior to proceeding with | specifications and iscrepancies to the  |
| - 3                                                         | Flor                            | ence                           | • 🖌               | <b>k</b> (1)                          |                               | ASSO-                                                                                                                                |                                         |
|                                                             |                                 | Brad<br>Brad                   |                   | ۲<br>۱                                |                               | ARCHITECTS                                                                                                                           | ATION CONTRACT                          |
|                                                             |                                 | Bad                            |                   | 6                                     | -                             | SITE ACCREDIT                                                                                                                        | ΔΤΙΩΝΙ                                  |
| DIBW Port Carling                                           | •                               | Tenrig Ro                      |                   |                                       | PART                          | T OF LOT 34, C                                                                                                                       |                                         |
| TIBW                                                        | Frank Adiller                   | 25<br>Brandy Lake              | Baster Rd         | 5                                     | GEOG<br>Town<br><b>distri</b> | RAPHIC TOWNSHIP<br>Iship of muskoka<br><b>ct municipality of m</b>                                                                   | OF WATT<br>LAKES                        |
|                                                             | Frank Miller Memoria            | Rie 118 Frank                  |                   | 118 W                                 |                               | IAP SOURCE:<br>E, HILEY, JEMMETT L <sup>-</sup><br>RIO LAND SURVEYORS                                                                | TD.                                     |
| 1 KEY PLAN<br>A1-2 SCALE: DNS                               |                                 |                                | ─ PROJ            | ECT SITE                              | IMPEF                         |                                                                                                                                      |                                         |
| OWNER<br>2497359 ON TARIO INC.                              | ARCHITECT<br>ian Maclaren A     | Architect inc.                 |                   |                                       | AND CA                        | CES SHOWN ON THIS PLAN /<br>AN BE CONVERTED TO METRI<br>LYING BY 0.3048.                                                             |                                         |
| c/o John & Pam Rennie<br>21 Stuart St.                      | 295 ROBINSON<br>OAKVILLE, ON    | I ST., SUITE 3<br>TARIO L6J 1G | 7                 |                                       |                               | SITE LEGEND:                                                                                                                         |                                         |
| Guelph ON.<br>N1E 4S3                                       | ATTENTION: IA<br>PH: 905-339-12 |                                | I                 |                                       |                               | PROPERTY LINE                                                                                                                        |                                         |
| APPLICANT:<br>OWNER'S AGENT                                 |                                 |                                |                   |                                       | ج <sup>4</sup><br>83.37       | EXISTING GRADE<br>FINISHED GRADE                                                                                                     |                                         |
| SITE STATISTICS                                             |                                 |                                |                   |                                       | F.F.E.<br>F.B.E.              |                                                                                                                                      |                                         |
| ADDRESS:                                                    | 1111 Shenname<br>TOWNSHIP OF    |                                |                   | RIO                                   | F.B.E.<br>F.D.E.              |                                                                                                                                      |                                         |
| LEGAL DESCRIPTION:                                          | PART OF LOT                     | 34 CONCESSIO                   | ON 2              |                                       |                               | MAIN ENTRANCE<br>SECONDARY ENTRANCE                                                                                                  |                                         |
|                                                             | GEOGRAPHIC<br>TOWNSHIP OF       |                                |                   |                                       |                               | PROPOSED ADDITION ARE                                                                                                                | A                                       |
|                                                             |                                 |                                |                   |                                       | <br>{· }                      | TREE HOARDING<br>EXISTING TREE TO REMAI                                                                                              | N                                       |
| ZONING:                                                     | WR5                             | 7 600)                         |                   |                                       | Š                             | EXISTING TREE TO BE RE                                                                                                               | EMOVED                                  |
|                                                             | (EX EMP TION 8                  | METRIC                         | IMPERIAL          |                                       |                               | SURVEY MONUMENT FOUL<br>SURVEY MONUMENT SET                                                                                          | ND                                      |
| LOT AREA:<br>WITHIN 200' OF SHORE:                          |                                 | 8,009.75<br>7,107.03           |                   | (1.98 acres)<br>(1.76 acres)          | SIB                           | STANDARD IRON BAR                                                                                                                    |                                         |
|                                                             |                                 | 133.26                         | 437.20            | (437'-2'')                            | ID<br>IT                      | IRON TUBE                                                                                                                            |                                         |
| LOT COVERAGE:<br>PERMITTED (10% of lot area)                | 10.00%                          | 710.70                         | 7,649.94          |                                       | WIT<br>OU                     | WITNESS<br>ORIGIN UNKNOWN                                                                                                            |                                         |
| COTTAGE<br>COTTAGE SCREENED PORCH                           |                                 | 378.79<br>59.92                | 4077.21<br>644.95 |                                       | DIA                           | DIAMETER                                                                                                                             |                                         |
| COTTAGE COVERED PORCHES<br>BOATHOUSE                        |                                 | 25.66<br>233.33                | 276.15<br>2511.55 |                                       | HP<br>MEAS.                   | HYDRO POLE<br>DENOTES MEASURED                                                                                                       |                                         |
| PROPOSED GARAGE (INCL. COVERED PORCH                        | )                               | 72.43                          | 779.62            |                                       | Fd.                           | FOUND                                                                                                                                |                                         |
| TOTAL PROPOSED COVERAGE:                                    | 10.84%                          | 331.41                         | 8289.48           |                                       |                               |                                                                                                                                      |                                         |
| GARAGE FLOOR AREAS:                                         |                                 |                                |                   |                                       |                               |                                                                                                                                      |                                         |
| GROUND FLOOR                                                |                                 | 65.40                          | 704.00            |                                       |                               |                                                                                                                                      |                                         |
| TOTAL FLOOR AREA:                                           |                                 | 65.40                          | 704.00            |                                       |                               |                                                                                                                                      |                                         |
| GARAGE ENVELOPE:<br>HEIGHT                                  |                                 |                                |                   |                                       |                               |                                                                                                                                      |                                         |
| MAXIMUM ALLOWABLE HEIGHT<br>PROPOSED HEIGHT TO HIGHEST ROOF |                                 | 7.62<br>7.54                   | 25.00<br>24.75    | (25'-0'')<br>(24'-9'')                |                               |                                                                                                                                      |                                         |
|                                                             |                                 |                                |                   |                                       |                               | 2.07.24 ISSUED FOR CofA                                                                                                              | A                                       |
|                                                             |                                 |                                |                   |                                       |                               | DATE: DESCRIPTION: SION / ISSUANCE:                                                                                                  |                                         |
|                                                             |                                 |                                |                   |                                       |                               |                                                                                                                                      |                                         |
|                                                             |                                 |                                |                   |                                       |                               |                                                                                                                                      |                                         |
|                                                             |                                 |                                |                   |                                       |                               |                                                                                                                                      |                                         |
|                                                             |                                 |                                |                   |                                       |                               | ian MACLAREN ARCHI                                                                                                                   |                                         |
|                                                             |                                 |                                |                   |                                       |                               |                                                                                                                                      | arenarchitect.ca                        |
|                                                             |                                 |                                |                   |                                       |                               |                                                                                                                                      |                                         |
|                                                             |                                 |                                |                   |                                       |                               | NNIE<br>TTAGE                                                                                                                        |                                         |
|                                                             |                                 |                                |                   |                                       |                               | RESS: 1111-6 SHEN<br>CIPALITY: MUSKOKA                                                                                               |                                         |
|                                                             |                                 |                                |                   |                                       | DRAV                          | VING TITLE:                                                                                                                          |                                         |
|                                                             |                                 |                                |                   |                                       |                               |                                                                                                                                      |                                         |
|                                                             |                                 |                                |                   |                                       |                               | E PLAN &<br>E STATISTIC                                                                                                              | S                                       |
|                                                             |                                 |                                |                   |                                       | <b>SIT</b><br>DRAV<br>DATE    | E STATISTICVN: A.B.:: FEB.2024SCAL                                                                                                   | LE: AS NOTED                            |
| 2<br>SITE STATISTICS<br>A1-2) SCALE: DNS                    |                                 |                                |                   |                                       | DRAV<br>DATE<br>JOB N         | E STATISTICVN: A.B.:: FEB.2024SCAL                                                                                                   | S<br>LE: AS NOTED<br>ET NUMBER:<br>A1-2 |