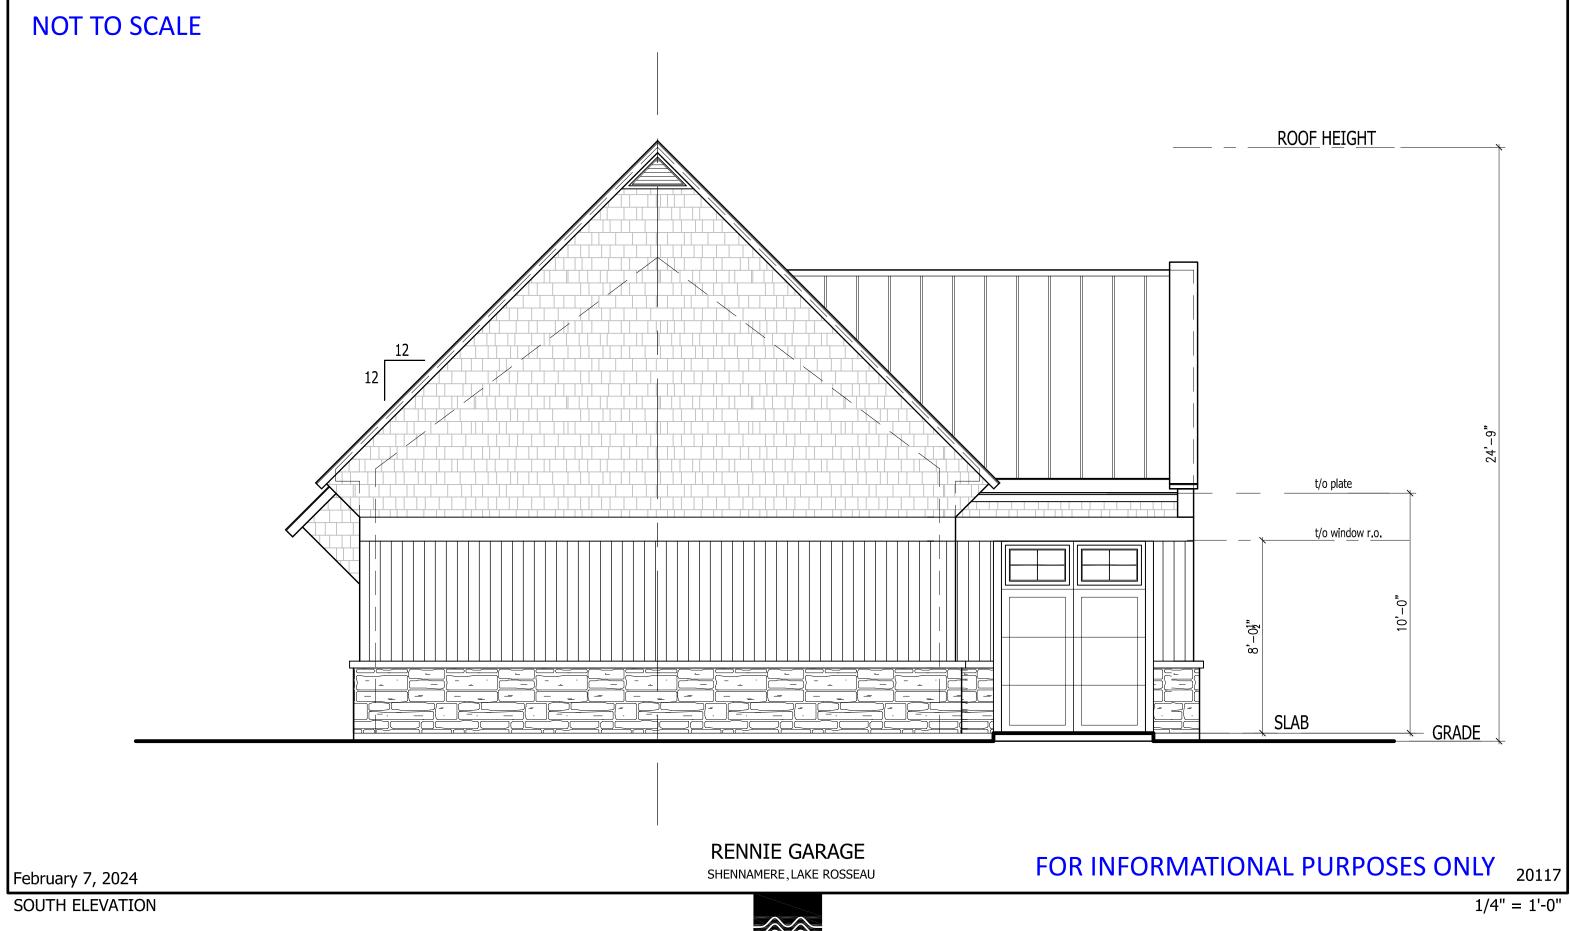

Dated at the Township of Muskoka Lakes this 30<sup>th</sup> day of April, 2024.

Chelsea Ward, Secretary-Treasurer Committee of Adjustment <u>planning@muskokalakes.ca</u>

|                                                             |                                 |                                |                   |                                       | _                             |                                                                                                                                      |                                         |
|-------------------------------------------------------------|---------------------------------|--------------------------------|-------------------|---------------------------------------|-------------------------------|--------------------------------------------------------------------------------------------------------------------------------------|-----------------------------------------|
| Windermere H<br>Tobin Island                                | House 🕞                         |                                | [25]              | · · · · · · · · · · · · · · · · · · · | chec<br>drawi                 | wings must <u>NOT</u> be scaled.<br>k and verify all dimensions,<br>ngs on site and report any di<br>nitect prior to proceeding with | specifications and iscrepancies to the  |
| - 3                                                         | Flor                            | ence                           | • 🖌               | <b>k</b> (1)                          |                               | ASSO-                                                                                                                                |                                         |
|                                                             |                                 | Brad<br>Brad                   |                   | ۲<br>۱                                |                               | ARCHITECTS                                                                                                                           | ATION CONTRACT                          |
|                                                             |                                 | Bad                            |                   | 6                                     | -                             | SITE ACCREDIT                                                                                                                        | ΔΤΙΩΝΙ                                  |
| DIBW Port Carling                                           | •                               | Tenrig Ro                      |                   |                                       | PART                          | T OF LOT 34, C                                                                                                                       |                                         |
| TIBW                                                        | Frank Adiller                   | 25<br>Brandy Lake              | Baster Rd         | 5                                     | GEOG<br>Town<br><b>distri</b> | RAPHIC TOWNSHIP<br>Iship of muskoka<br><b>ct municipality of m</b>                                                                   | OF WATT<br>LAKES                        |
|                                                             | Frank Miller Memoria            | Rie 118 Frank                  |                   | 118 W                                 |                               | IAP SOURCE:<br>E, HILEY, JEMMETT L <sup>-</sup><br>RIO LAND SURVEYORS                                                                | TD.                                     |
| 1 KEY PLAN<br>A1-2 SCALE: DNS                               |                                 |                                | ─ PROJ            | ECT SITE                              | IMPEF                         |                                                                                                                                      |                                         |
| OWNER<br>2497359 ON TARIO INC.                              | ARCHITECT<br>ian Maclaren A     | Architect inc.                 |                   |                                       | AND CA                        | CES SHOWN ON THIS PLAN /<br>AN BE CONVERTED TO METRI<br>LYING BY 0.3048.                                                             |                                         |
| c/o John & Pam Rennie<br>21 Stuart St.                      | 295 ROBINSON<br>OAKVILLE, ON    | I ST., SUITE 3<br>TARIO L6J 1G | 7                 |                                       |                               | SITE LEGEND:                                                                                                                         |                                         |
| Guelph ON.<br>N1E 4S3                                       | ATTENTION: IA<br>PH: 905-339-12 |                                | I                 |                                       |                               | PROPERTY LINE                                                                                                                        |                                         |
| APPLICANT:<br>OWNER'S AGENT                                 |                                 |                                |                   |                                       | ج <sup>4</sup><br>83.37       | EXISTING GRADE<br>FINISHED GRADE                                                                                                     |                                         |
| SITE STATISTICS                                             |                                 |                                |                   |                                       | F.F.E.<br>F.B.E.              |                                                                                                                                      |                                         |
| ADDRESS:                                                    | 1111 Shenname<br>TOWNSHIP OF    |                                |                   | RIO                                   | F.B.E.<br>F.D.E.              |                                                                                                                                      |                                         |
| LEGAL DESCRIPTION:                                          | PART OF LOT                     | 34 CONCESSIO                   | ON 2              |                                       |                               | MAIN ENTRANCE<br>SECONDARY ENTRANCE                                                                                                  |                                         |
|                                                             | GEOGRAPHIC<br>TOWNSHIP OF       |                                |                   |                                       |                               | PROPOSED ADDITION ARE                                                                                                                | A                                       |
|                                                             |                                 |                                |                   |                                       | <br>{· }                      | TREE HOARDING<br>EXISTING TREE TO REMAI                                                                                              | N                                       |
| ZONING:                                                     | WR5                             | 7 600)                         |                   |                                       | Š                             | EXISTING TREE TO BE RE                                                                                                               | EMOVED                                  |
|                                                             | (EX EMP TION 8                  | METRIC                         | IMPERIAL          |                                       |                               | SURVEY MONUMENT FOUL<br>SURVEY MONUMENT SET                                                                                          | ND                                      |
| LOT AREA:<br>WITHIN 200' OF SHORE:                          |                                 | 8,009.75<br>7,107.03           |                   | (1.98 acres)<br>(1.76 acres)          | SIB                           | STANDARD IRON BAR                                                                                                                    |                                         |
|                                                             |                                 | 133.26                         | 437.20            | (437'-2'')                            | ID<br>IT                      | IRON TUBE                                                                                                                            |                                         |
| LOT COVERAGE:<br>PERMITTED (10% of lot area)                | 10.00%                          | 710.70                         | 7,649.94          |                                       | WIT<br>OU                     | WITNESS<br>ORIGIN UNKNOWN                                                                                                            |                                         |
| COTTAGE<br>COTTAGE SCREENED PORCH                           |                                 | 378.79<br>59.92                | 4077.21<br>644.95 |                                       | DIA                           | DIAMETER                                                                                                                             |                                         |
| COTTAGE COVERED PORCHES<br>BOATHOUSE                        |                                 | 25.66<br>233.33                | 276.15<br>2511.55 |                                       | HP<br>MEAS.                   | HYDRO POLE<br>DENOTES MEASURED                                                                                                       |                                         |
| PROPOSED GARAGE (INCL. COVERED PORCH                        | )                               | 72.43                          | 779.62            |                                       | Fd.                           | FOUND                                                                                                                                |                                         |
| TOTAL PROPOSED COVERAGE:                                    | 10.84%                          | 331.41                         | 8289.48           |                                       |                               |                                                                                                                                      |                                         |
| GARAGE FLOOR AREAS:                                         |                                 |                                |                   |                                       |                               |                                                                                                                                      |                                         |
| GROUND FLOOR                                                |                                 | 65.40                          | 704.00            |                                       |                               |                                                                                                                                      |                                         |
| TOTAL FLOOR AREA:                                           |                                 | 65.40                          | 704.00            |                                       |                               |                                                                                                                                      |                                         |
| GARAGE ENVELOPE:<br>HEIGHT                                  |                                 |                                |                   |                                       |                               |                                                                                                                                      |                                         |
| MAXIMUM ALLOWABLE HEIGHT<br>PROPOSED HEIGHT TO HIGHEST ROOF |                                 | 7.62<br>7.54                   | 25.00<br>24.75    | (25'-0'')<br>(24'-9'')                |                               |                                                                                                                                      |                                         |
|                                                             |                                 |                                |                   |                                       |                               | 2.07.24 ISSUED FOR CofA                                                                                                              | A                                       |
|                                                             |                                 |                                |                   |                                       |                               | DATE: DESCRIPTION: SION / ISSUANCE:                                                                                                  |                                         |
|                                                             |                                 |                                |                   |                                       |                               |                                                                                                                                      |                                         |
|                                                             |                                 |                                |                   |                                       |                               |                                                                                                                                      |                                         |
|                                                             |                                 |                                |                   |                                       |                               |                                                                                                                                      |                                         |
|                                                             |                                 |                                |                   |                                       |                               | ian MACLAREN ARCHI                                                                                                                   |                                         |
|                                                             |                                 |                                |                   |                                       |                               |                                                                                                                                      | arenarchitect.ca                        |
|                                                             |                                 |                                |                   |                                       |                               |                                                                                                                                      |                                         |
|                                                             |                                 |                                |                   |                                       |                               | NNIE<br>TTAGE                                                                                                                        |                                         |
|                                                             |                                 |                                |                   |                                       |                               | RESS: 1111-6 SHEN<br>CIPALITY: MUSKOKA                                                                                               |                                         |
|                                                             |                                 |                                |                   |                                       | DRAV                          | VING TITLE:                                                                                                                          |                                         |
|                                                             |                                 |                                |                   |                                       |                               |                                                                                                                                      |                                         |
|                                                             |                                 |                                |                   |                                       |                               | E PLAN &<br>E STATISTIC                                                                                                              | S                                       |
|                                                             |                                 |                                |                   |                                       | <b>SIT</b><br>DRAV<br>DATE    | E STATISTICVN: A.B.:: FEB.2024SCAL                                                                                                   | LE: AS NOTED                            |
| 2<br>SITE STATISTICS<br>A1-2) SCALE: DNS                    |                                 |                                |                   |                                       | DRAV<br>DATE<br>JOB N         | E STATISTICVN: A.B.:: FEB.2024SCAL                                                                                                   | S<br>LE: AS NOTED<br>ET NUMBER:<br>A1-2 |