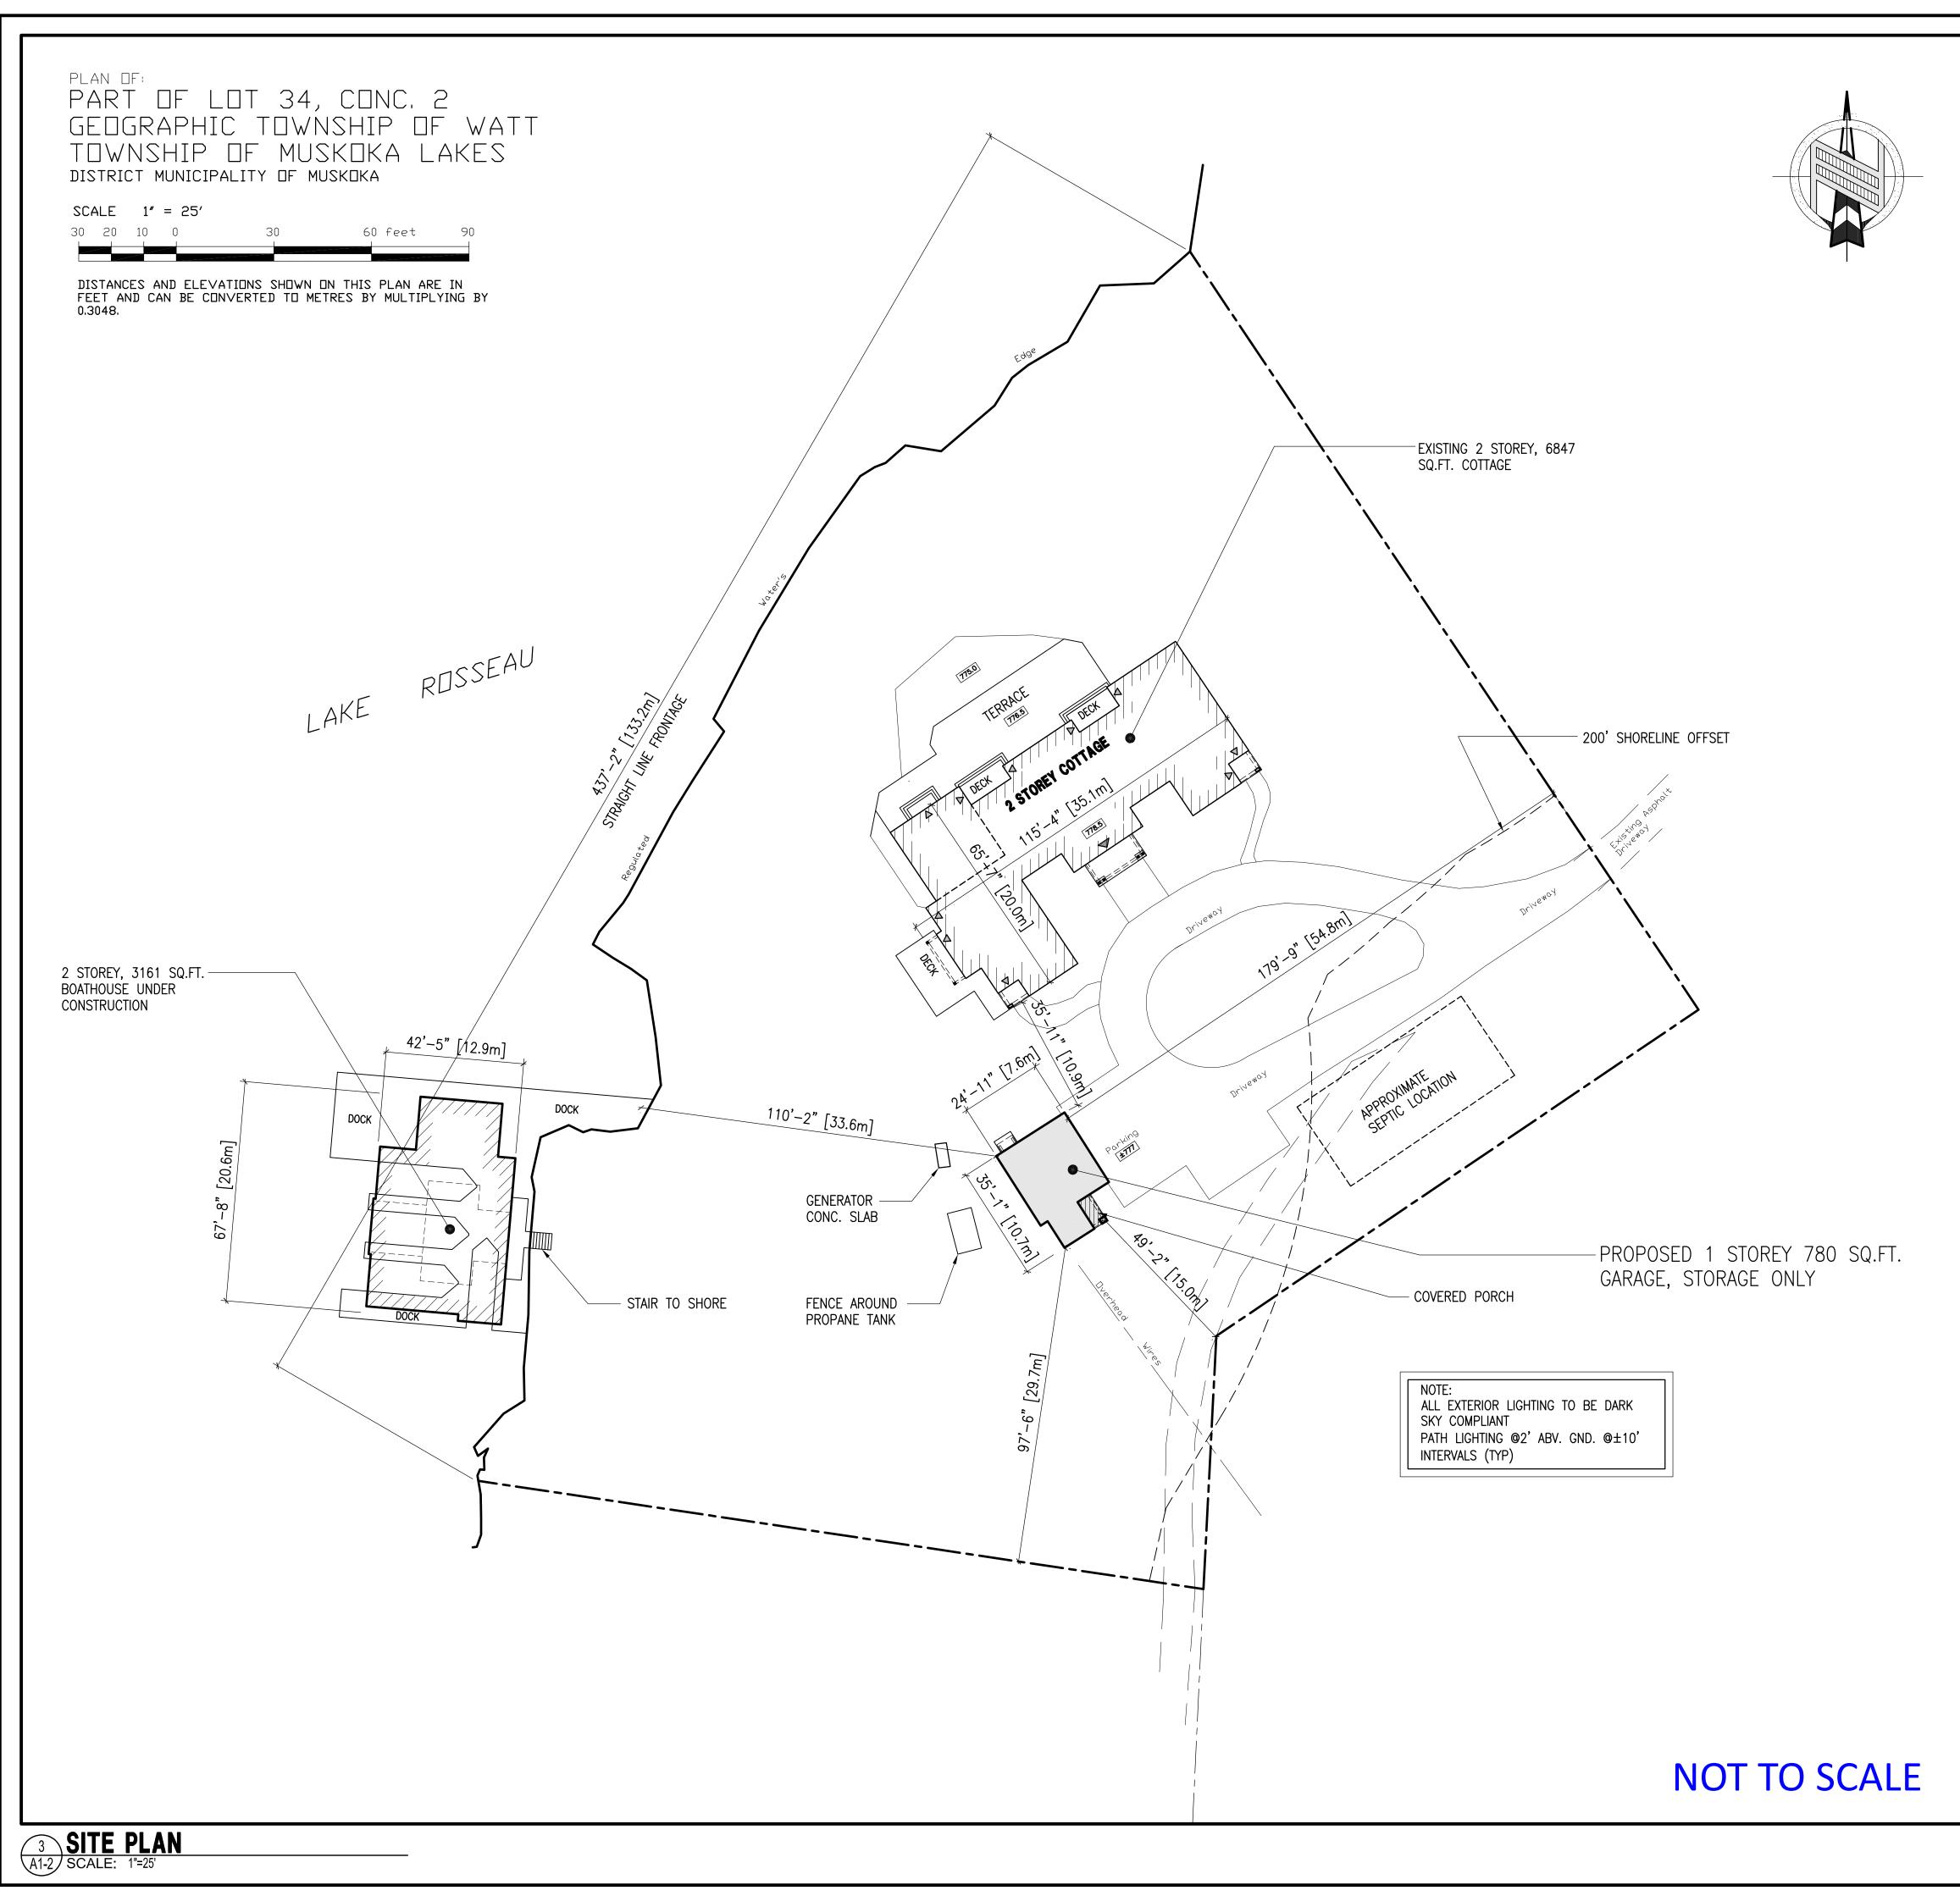

## Explanation of the Purpose and Effect:

The applicant proposes to construct a new one storey detached garage.

| Variance | ZBL 2014-14<br>Section(s) | Description                             | Permitted              | Proposed                   | Variance      |
|----------|---------------------------|-----------------------------------------|------------------------|----------------------------|---------------|
| А        | 4.1.3.6 &<br>4.1.3.7      | Maximum Lot Coverage<br>Within 200 Feet | 10%<br>(7,649 sq. ft.) | 10.8%<br>(8,289.5 sq. ft.) | 640.5 sq. ft. |

A key map of the subject property and the applicants' site plan and any drawings are included in this notice.

Dated at the Township of Muskoka Lakes this 30<sup>th</sup> day of April, 2024.

Chelsea Ward, Secretary-Treasurer Committee of Adjustment <u>planning@muskokalakes.ca</u>

|                                                             |                                 |                                |                   |                                       | _                             |                                                                                                                                      |                                         |
|-------------------------------------------------------------|---------------------------------|--------------------------------|-------------------|---------------------------------------|-------------------------------|--------------------------------------------------------------------------------------------------------------------------------------|-----------------------------------------|
| Windermere H<br>Tobin Island                                | House 🕞                         |                                | [25]              | · · · · · · · · · · · · · · · · · · · | chec<br>drawi                 | wings must <u>NOT</u> be scaled.<br>k and verify all dimensions,<br>ngs on site and report any di<br>nitect prior to proceeding with | specifications and iscrepancies to the  |
| - 3                                                         | Flor                            | ence                           | • 🖌               | <b>k</b> (1)                          |                               | ASSO-                                                                                                                                |                                         |
|                                                             |                                 | Brad<br>Brad                   |                   | ۲<br>۱                                |                               | ARCHITECTS                                                                                                                           | ATION CONTRACT                          |
|                                                             |                                 | Bad                            |                   | 6                                     | -                             | SITE ACCREDIT                                                                                                                        | ΔΤΙΩΝΙ                                  |
| DIBW Port Carling                                           | •                               | Tenrig Ro                      |                   |                                       | PART                          | T OF LOT 34, C                                                                                                                       |                                         |
| TIBW                                                        | Frank Adiller                   | 25<br>Brandy Lake              | Baster Rd         | 5                                     | GEOG<br>Town<br><b>distri</b> | RAPHIC TOWNSHIP<br>Iship of muskoka<br><b>ct municipality of m</b>                                                                   | OF WATT<br>LAKES                        |
|                                                             | Frank Miller Memoria            | Rie 118 Frank                  |                   | 118 W                                 |                               | IAP SOURCE:<br>E, HILEY, JEMMETT L <sup>-</sup><br>RIO LAND SURVEYORS                                                                | TD.                                     |
| 1 KEY PLAN<br>A1-2 SCALE: DNS                               |                                 |                                | ─ PROJ            | ECT SITE                              | IMPEF                         |                                                                                                                                      |                                         |
| OWNER<br>2497359 ON TARIO INC.                              | ARCHITECT<br>ian Maclaren A     | Architect inc.                 |                   |                                       | AND CA                        | CES SHOWN ON THIS PLAN /<br>AN BE CONVERTED TO METRI<br>LYING BY 0.3048.                                                             |                                         |
| c/o John & Pam Rennie<br>21 Stuart St.                      | 295 ROBINSON<br>OAKVILLE, ON    | I ST., SUITE 3<br>TARIO L6J 1G | 7                 |                                       |                               | SITE LEGEND:                                                                                                                         |                                         |
| Guelph ON.<br>N1E 4S3                                       | ATTENTION: IA<br>PH: 905-339-12 |                                | I                 |                                       |                               | PROPERTY LINE                                                                                                                        |                                         |
| APPLICANT:<br>OWNER'S AGENT                                 |                                 |                                |                   |                                       | ج <sup>4</sup><br>83.37       | EXISTING GRADE<br>FINISHED GRADE                                                                                                     |                                         |
| SITE STATISTICS                                             |                                 |                                |                   |                                       | F.F.E.<br>F.B.E.              |                                                                                                                                      |                                         |
| ADDRESS:                                                    | 1111 Shenname<br>TOWNSHIP OF    |                                |                   | RIO                                   | F.B.E.<br>F.D.E.              |                                                                                                                                      |                                         |
| LEGAL DESCRIPTION:                                          | PART OF LOT                     | 34 CONCESSIO                   | ON 2              |                                       |                               | MAIN ENTRANCE<br>SECONDARY ENTRANCE                                                                                                  |                                         |
|                                                             | GEOGRAPHIC<br>TOWNSHIP OF       |                                |                   |                                       |                               | PROPOSED ADDITION ARE                                                                                                                | A                                       |
|                                                             |                                 |                                |                   |                                       | <br>{· }                      | TREE HOARDING<br>EXISTING TREE TO REMAI                                                                                              | N                                       |
| ZONING:                                                     | WR5                             | 7 600)                         |                   |                                       | Š                             | EXISTING TREE TO BE RE                                                                                                               | EMOVED                                  |
|                                                             | (EX EMP TION 8                  | METRIC                         | IMPERIAL          |                                       |                               | SURVEY MONUMENT FOUL<br>SURVEY MONUMENT SET                                                                                          | ND                                      |
| LOT AREA:<br>WITHIN 200' OF SHORE:                          |                                 | 8,009.75<br>7,107.03           |                   | (1.98 acres)<br>(1.76 acres)          | SIB                           | STANDARD IRON BAR                                                                                                                    |                                         |
|                                                             |                                 | 133.26                         | 437.20            | (437'-2'')                            | ID<br>IT                      | IRON TUBE                                                                                                                            |                                         |
| LOT COVERAGE:<br>PERMITTED (10% of lot area)                | 10.00%                          | 710.70                         | 7,649.94          |                                       | WIT<br>OU                     | WITNESS<br>ORIGIN UNKNOWN                                                                                                            |                                         |
| COTTAGE<br>COTTAGE SCREENED PORCH                           |                                 | 378.79<br>59.92                | 4077.21<br>644.95 |                                       | DIA                           | DIAMETER                                                                                                                             |                                         |
| COTTAGE COVERED PORCHES<br>BOATHOUSE                        |                                 | 25.66<br>233.33                | 276.15<br>2511.55 |                                       | HP<br>MEAS.                   | HYDRO POLE<br>DENOTES MEASURED                                                                                                       |                                         |
| PROPOSED GARAGE (INCL. COVERED PORCH                        | )                               | 72.43                          | 779.62            |                                       | Fd.                           | FOUND                                                                                                                                |                                         |
| TOTAL PROPOSED COVERAGE:                                    | 10.84%                          | 331.41                         | 8289.48           |                                       |                               |                                                                                                                                      |                                         |
| GARAGE FLOOR AREAS:                                         |                                 |                                |                   |                                       |                               |                                                                                                                                      |                                         |
| GROUND FLOOR                                                |                                 | 65.40                          | 704.00            |                                       |                               |                                                                                                                                      |                                         |
| TOTAL FLOOR AREA:                                           |                                 | 65.40                          | 704.00            |                                       |                               |                                                                                                                                      |                                         |
| GARAGE ENVELOPE:<br>HEIGHT                                  |                                 |                                |                   |                                       |                               |                                                                                                                                      |                                         |
| MAXIMUM ALLOWABLE HEIGHT<br>PROPOSED HEIGHT TO HIGHEST ROOF |                                 | 7.62<br>7.54                   | 25.00<br>24.75    | (25'-0'')<br>(24'-9'')                |                               |                                                                                                                                      |                                         |
|                                                             |                                 |                                |                   |                                       |                               | 2.07.24 ISSUED FOR CofA                                                                                                              | A                                       |
|                                                             |                                 |                                |                   |                                       |                               | DATE: DESCRIPTION: SION / ISSUANCE:                                                                                                  |                                         |
|                                                             |                                 |                                |                   |                                       |                               |                                                                                                                                      |                                         |
|                                                             |                                 |                                |                   |                                       |                               |                                                                                                                                      |                                         |
|                                                             |                                 |                                |                   |                                       |                               |                                                                                                                                      |                                         |
|                                                             |                                 |                                |                   |                                       |                               | ian MACLAREN ARCHI                                                                                                                   |                                         |
|                                                             |                                 |                                |                   |                                       |                               |                                                                                                                                      | arenarchitect.ca                        |
|                                                             |                                 |                                |                   |                                       |                               |                                                                                                                                      |                                         |
|                                                             |                                 |                                |                   |                                       |                               | NNIE<br>TTAGE                                                                                                                        |                                         |
|                                                             |                                 |                                |                   |                                       |                               | RESS: 1111-6 SHEN<br>CIPALITY: MUSKOKA                                                                                               |                                         |
|                                                             |                                 |                                |                   |                                       | DRAV                          | VING TITLE:                                                                                                                          |                                         |
|                                                             |                                 |                                |                   |                                       |                               |                                                                                                                                      |                                         |
|                                                             |                                 |                                |                   |                                       |                               | E PLAN &<br>E STATISTIC                                                                                                              | S                                       |
|                                                             |                                 |                                |                   |                                       | <b>SIT</b><br>DRAV<br>DATE    | E STATISTICVN: A.B.:: FEB.2024SCAL                                                                                                   | LE: AS NOTED                            |
| 2<br>SITE STATISTICS<br>A1-2) SCALE: DNS                    |                                 |                                |                   |                                       | DRAV<br>DATE<br>JOB N         | E STATISTICVN: A.B.:: FEB.2024SCAL                                                                                                   | S<br>LE: AS NOTED<br>ET NUMBER:<br>A1-2 |