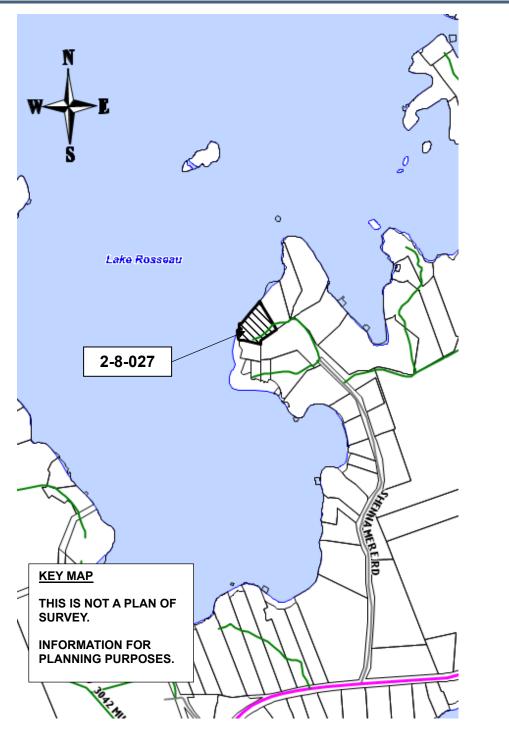

A key map of the subject property and the applicants' site plan and any drawings are included in this notice.

#### Notice of Hearing A-31/24, 2497359 Ontario Inc.

**KEY MAP** 

For more information, please contact the Planning Division weekdays between 8:15 a.m. and 4 p.m. at the Municipal Office, or at <u>planning@muskokalakes.ca</u> or by phone at (705) 765-3156. **Please quote the file number noted above.** 