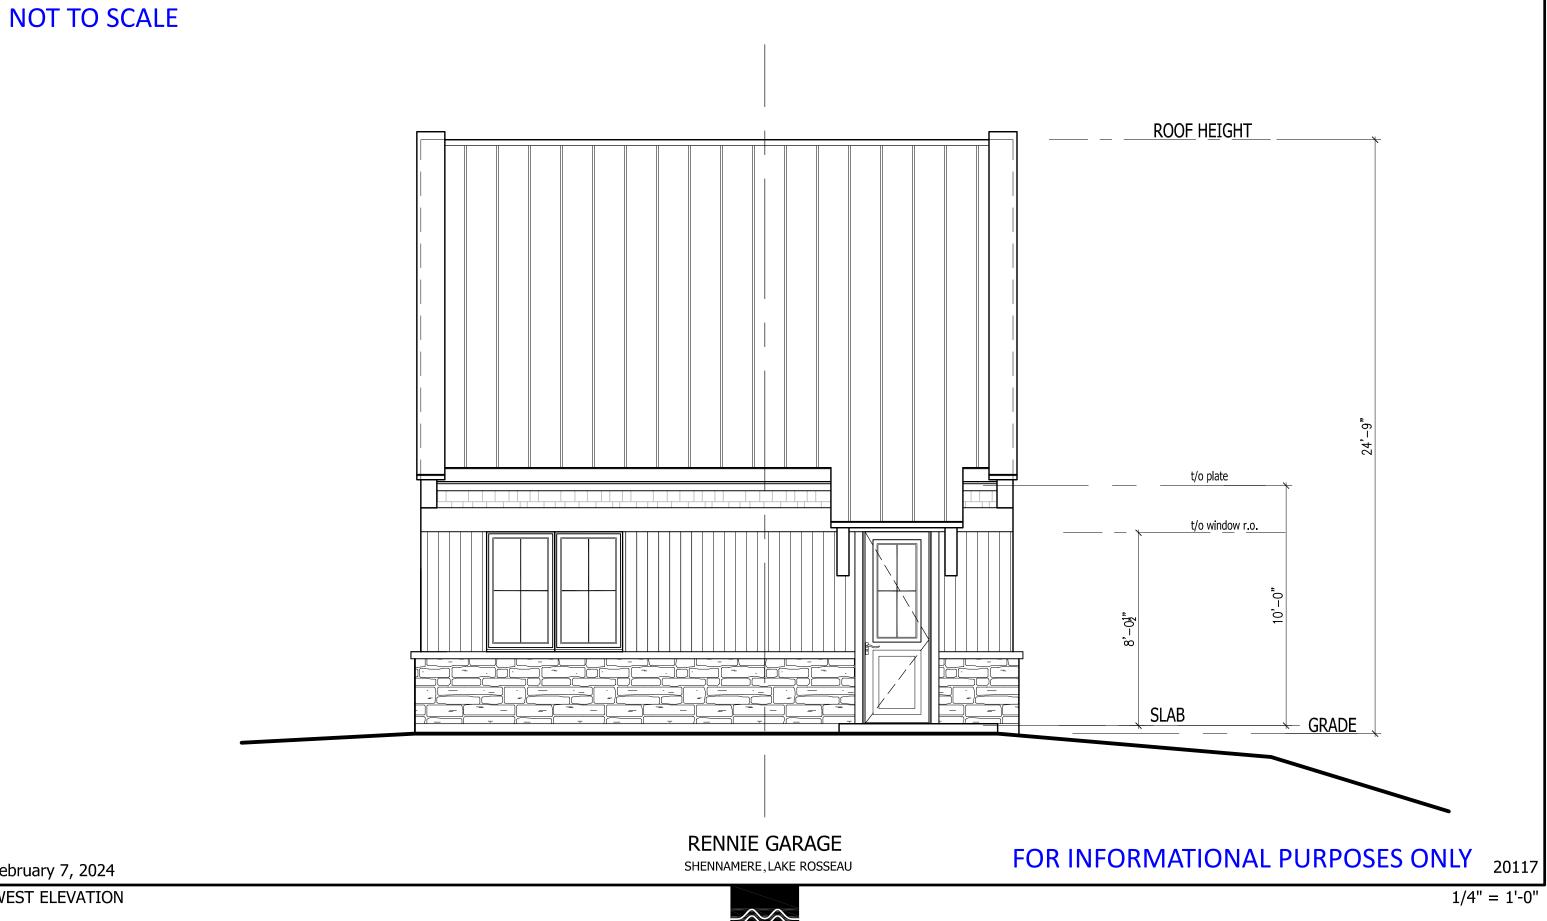

## Explanation of the Purpose and Effect:

The applicant proposes to construct a new one storey detached garage.

| Variance | ZBL 2014-14<br>Section(s) | Description                             | Permitted              | Proposed                   | Variance      |
|----------|---------------------------|-----------------------------------------|------------------------|----------------------------|---------------|
| А        | 4.1.3.6 &<br>4.1.3.7      | Maximum Lot Coverage<br>Within 200 Feet | 10%<br>(7,649 sq. ft.) | 10.8%<br>(8,289.5 sq. ft.) | 640.5 sq. ft. |

A key map of the subject property and the applicants' site plan and any drawings are included in this notice.

704 sq.ft.

February 7, 2024

WEST ELEVATION