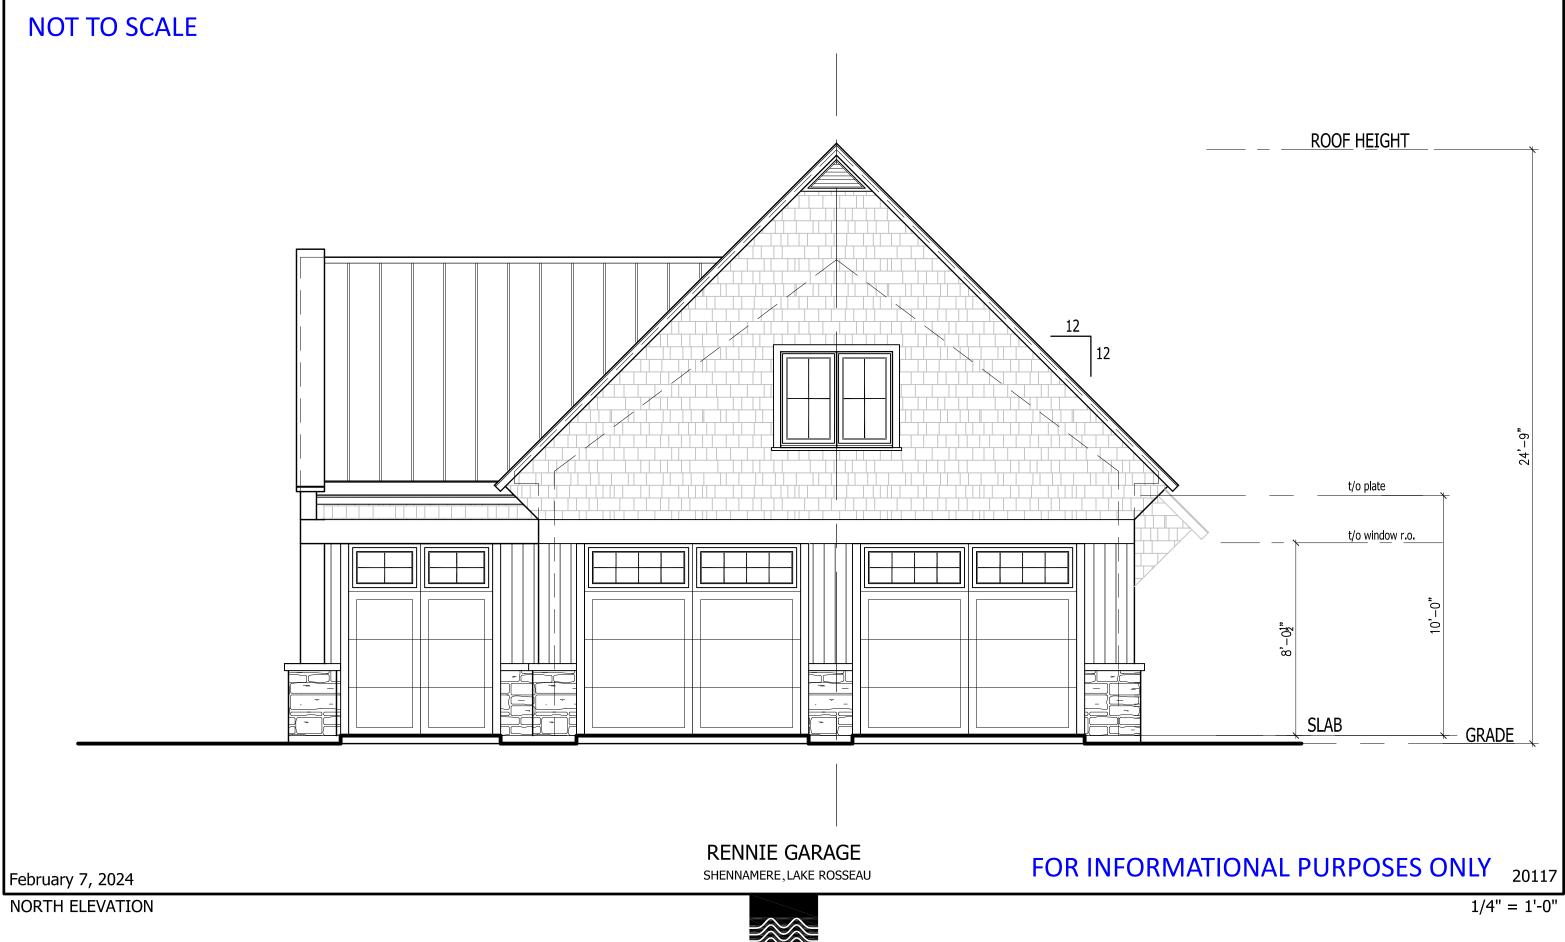

## Explanation of the Purpose and Effect:

The applicant proposes to construct a new one storey detached garage.

| Variance | ZBL 2014-14<br>Section(s) | Description                             | Permitted              | Proposed                   | Variance      |
|----------|---------------------------|-----------------------------------------|------------------------|----------------------------|---------------|
| А        | 4.1.3.6 &<br>4.1.3.7      | Maximum Lot Coverage<br>Within 200 Feet | 10%<br>(7,649 sq. ft.) | 10.8%<br>(8,289.5 sq. ft.) | 640.5 sq. ft. |

A key map of the subject property and the applicants' site plan and any drawings are included in this notice.