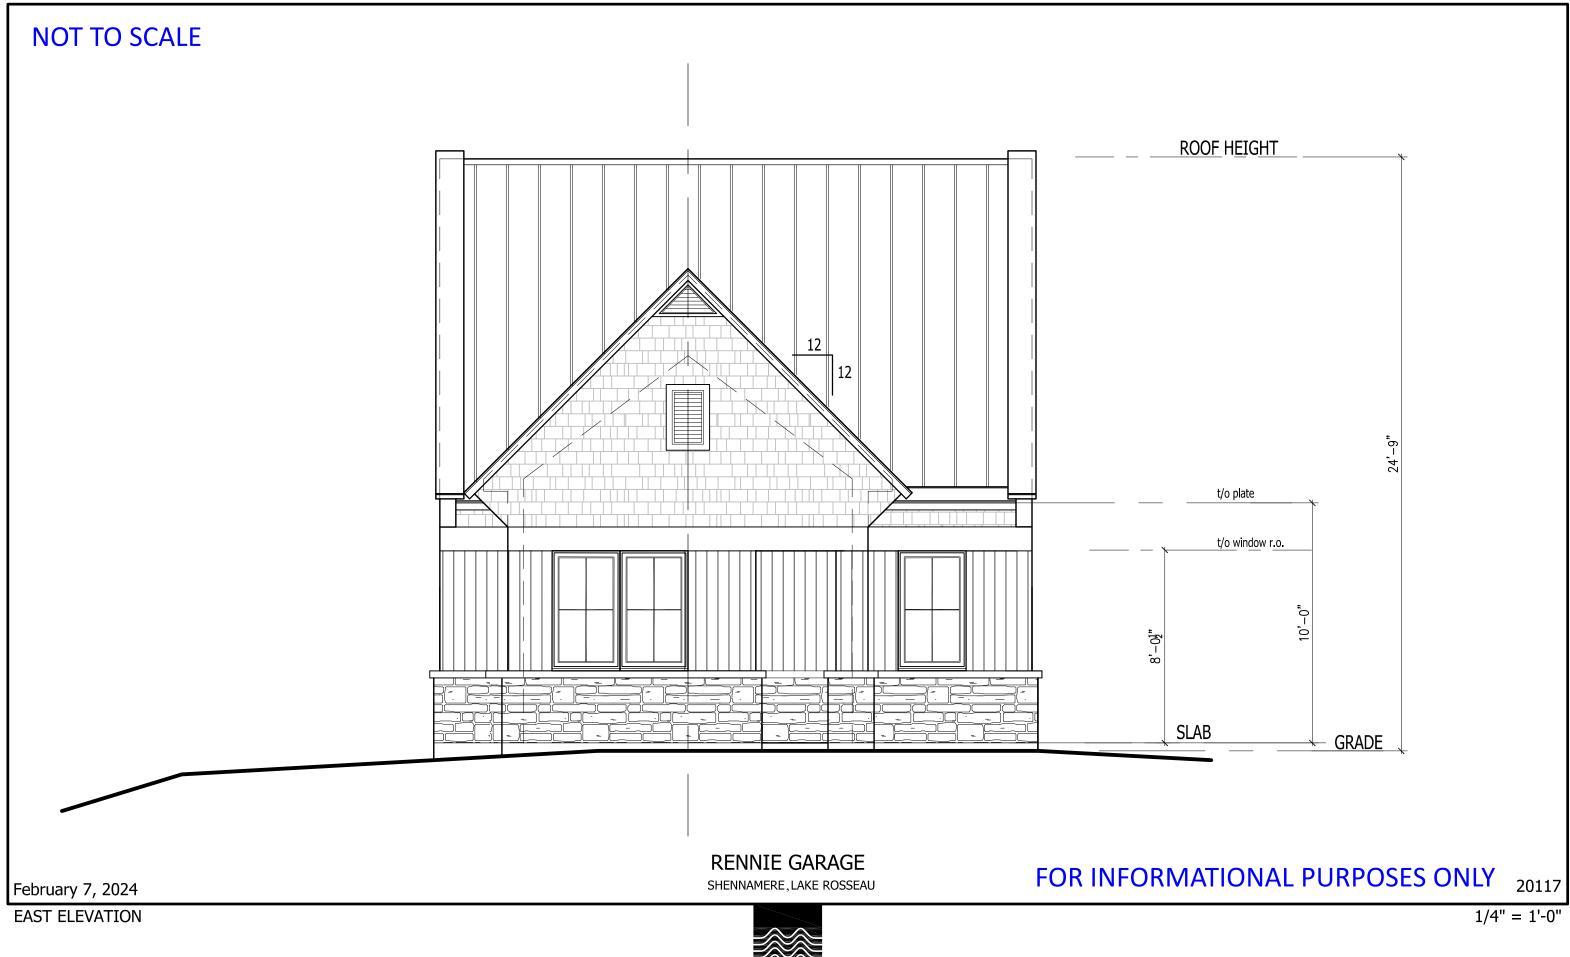

## Explanation of the Purpose and Effect:

The applicant proposes to construct a new one storey detached garage.

| Variance | ZBL 2014-14<br>Section(s) | Description                             | Permitted              | Proposed                   | Variance      |
|----------|---------------------------|-----------------------------------------|------------------------|----------------------------|---------------|
| А        | 4.1.3.6 &<br>4.1.3.7      | Maximum Lot Coverage<br>Within 200 Feet | 10%<br>(7,649 sq. ft.) | 10.8%<br>(8,289.5 sq. ft.) | 640.5 sq. ft. |

A key map of the subject property and the applicants' site plan and any drawings are included in this notice.