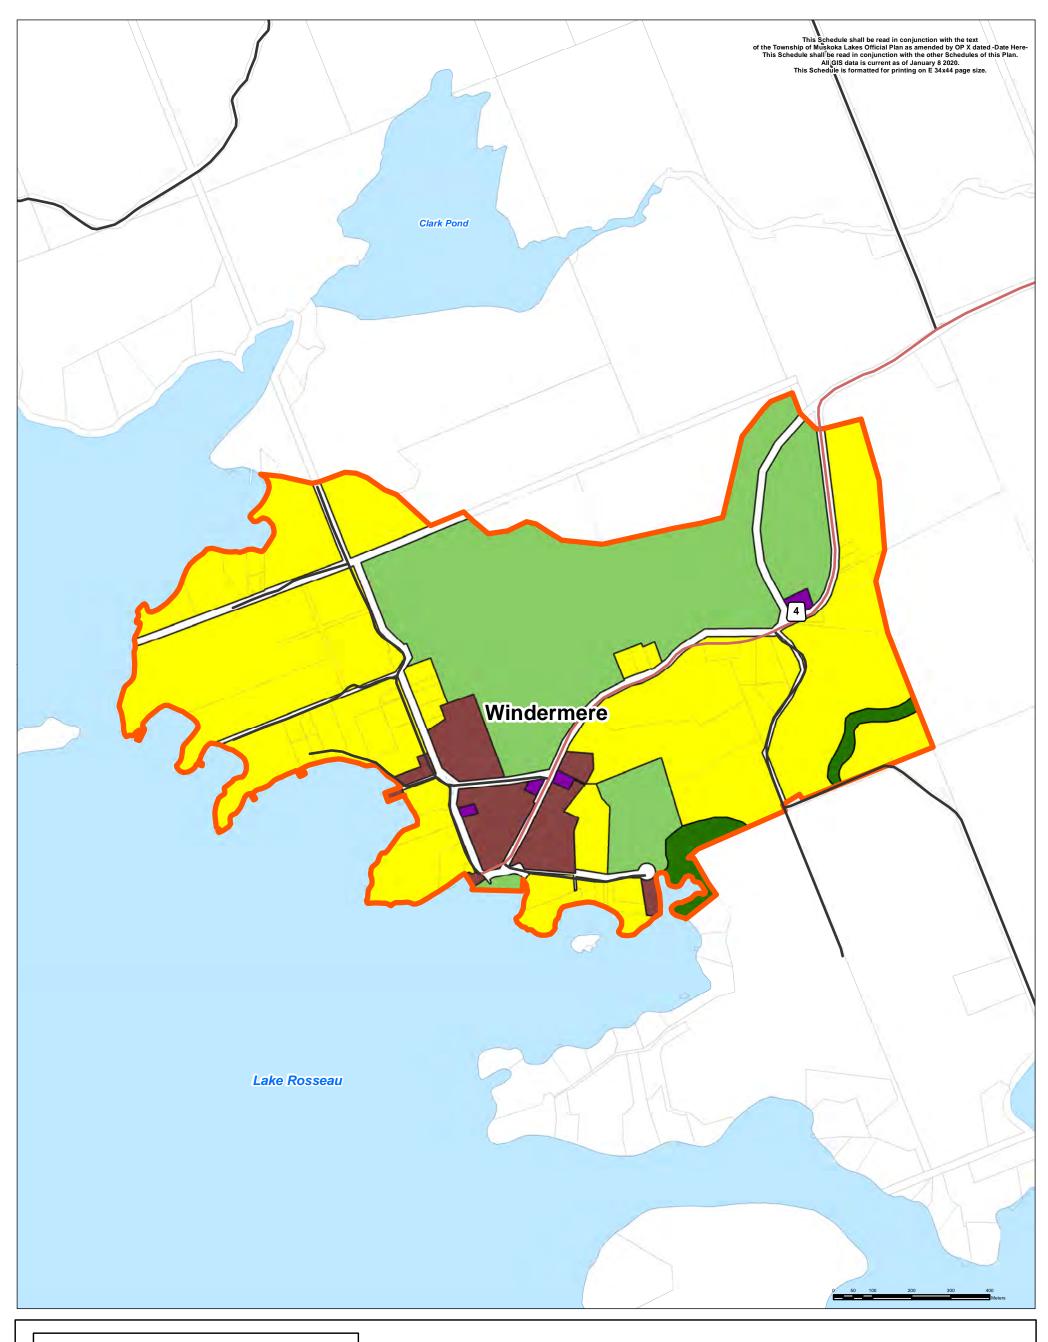

nvironmental Protection Area Community Institutional Community Core

> Legend - General Settlement Area Parcel Fabric **Solution** Lake (>=8ha) District Roads Township Roads

The information contained herein may be erroneous, inaccurate or misleading. The parties compiling and/or disclosing the information make no warranties whatsoever as to the accuracy of any or all of the information contained herein.

This road network information has been generated or adapted from Ontario Road Network Database, a database built from source data provided by the Municipalities of Ontario to the Government of Ontario under licence.

The Ontario Road Network Database is the property of the Government of Ontario and is used under licence from the Government of Ontario.

Schedule C2: Glen Orchard Land Use





#### Schedule C5: Windemere Land Use

#### **Legend - Land Use Designations**

Community Residential Community Open Space Community Core

Community Institutional

Environmental Protection Area



The information contained herein may be erroneous, inaccurate or misleading. The parties compiling and/or disclosing the information make no warranties whatsoever as to the accuracy of any or all of the information contained herein.

Any party relying on this information does so at their own risk and shall not, under any circumstances, make any claim against anyone on the grounds that the information was erroneous, inaccurate or misleading.

This road network information has been generated or adapted from Ontario Road Network Database, a database built from source data provided by the Municipa