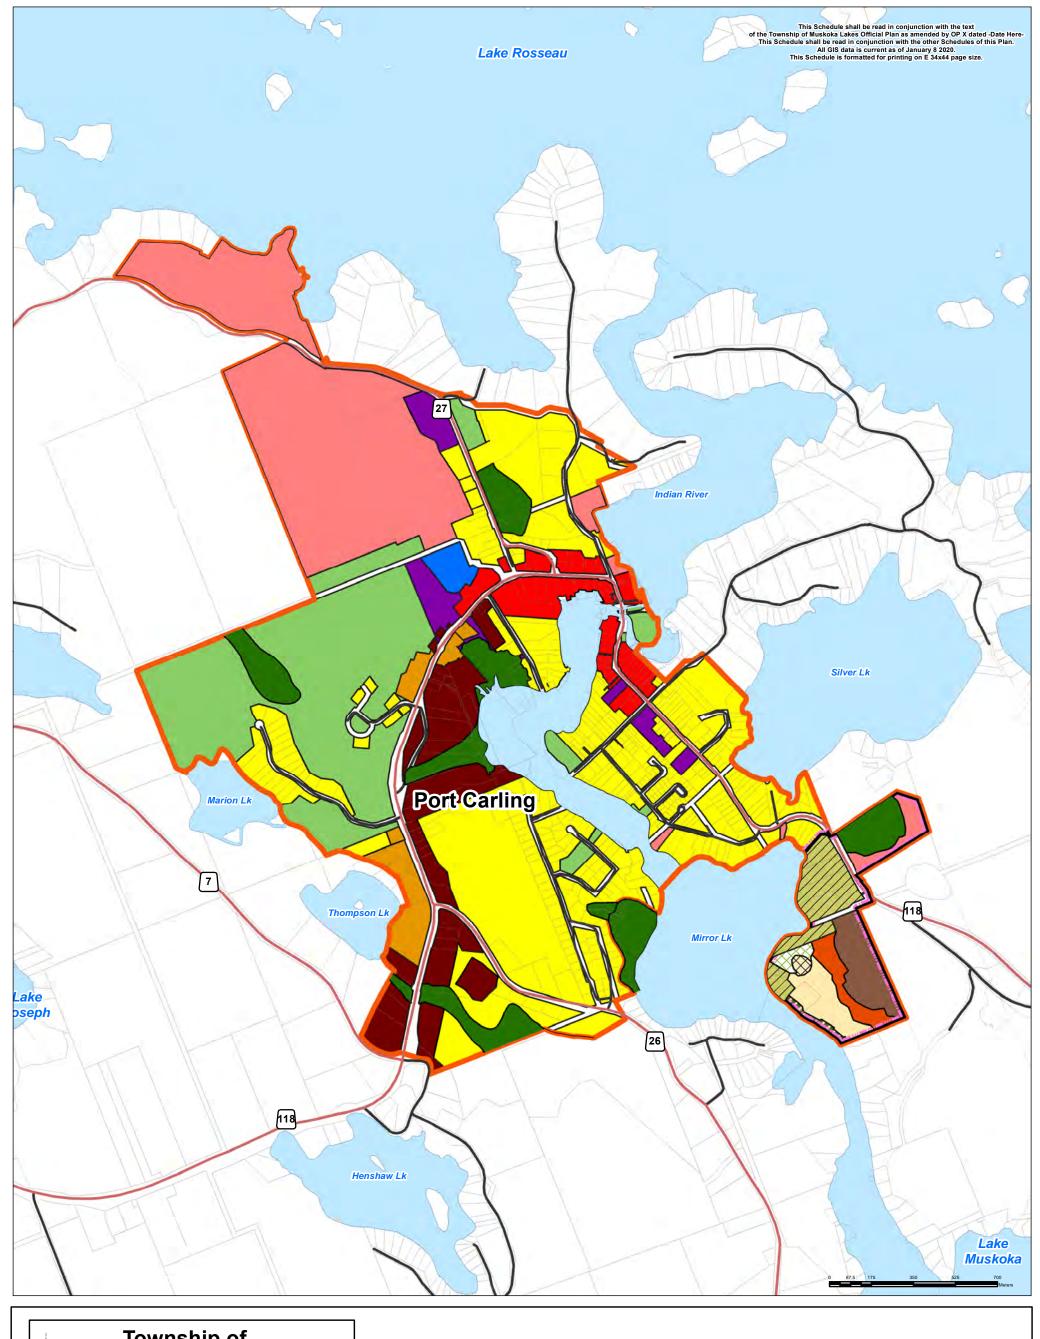

## **Schedule B1: Port Carling Land Use**

#### **Legend - Land Use Designations**

Institutional

Resort Commercial

Core Commercial

Residential (South-East Mirror Lake)

Environmental Protection Area

Legend - General

Settlement Area
Parcel Fabric
Lake (>=8ha)
District Roads

Township Roads

Legend – Port Carling Expansion Area Land Uses

Knoll Area

High Density Residential
Open Space

Medium Density Residential

Shoreline Open Space

Low Density Residential

Produced by the District of Muskoka under licence from Ontario Ministry of Natural Resources and Forestry, Copyright © Queens Printer 20