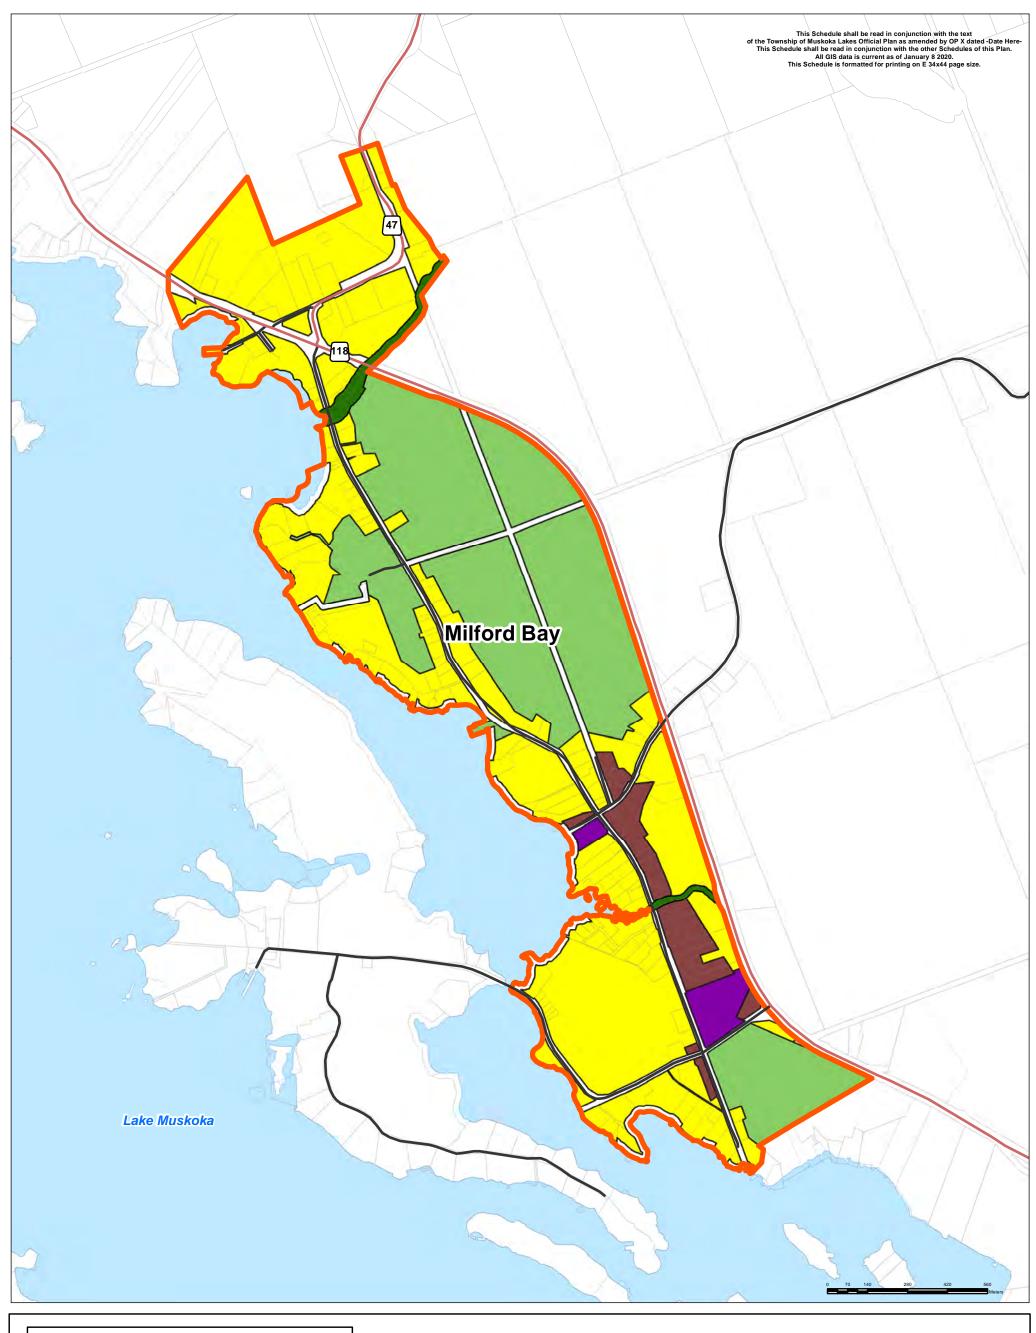

The Ontario Road Network Database is the property of the Government of Ontario and is used under licence from the Government of Ontario.

Schedule C3: Milford Bay Land Use

## **Legend - Land Use Designations**

Community Residential Community Employment Environmental Protection Area Community Institutional Community Core

> Legend - General Settlement Area Parcel Fabric **Solution** Lake (>=8ha) District Roads Township Roads