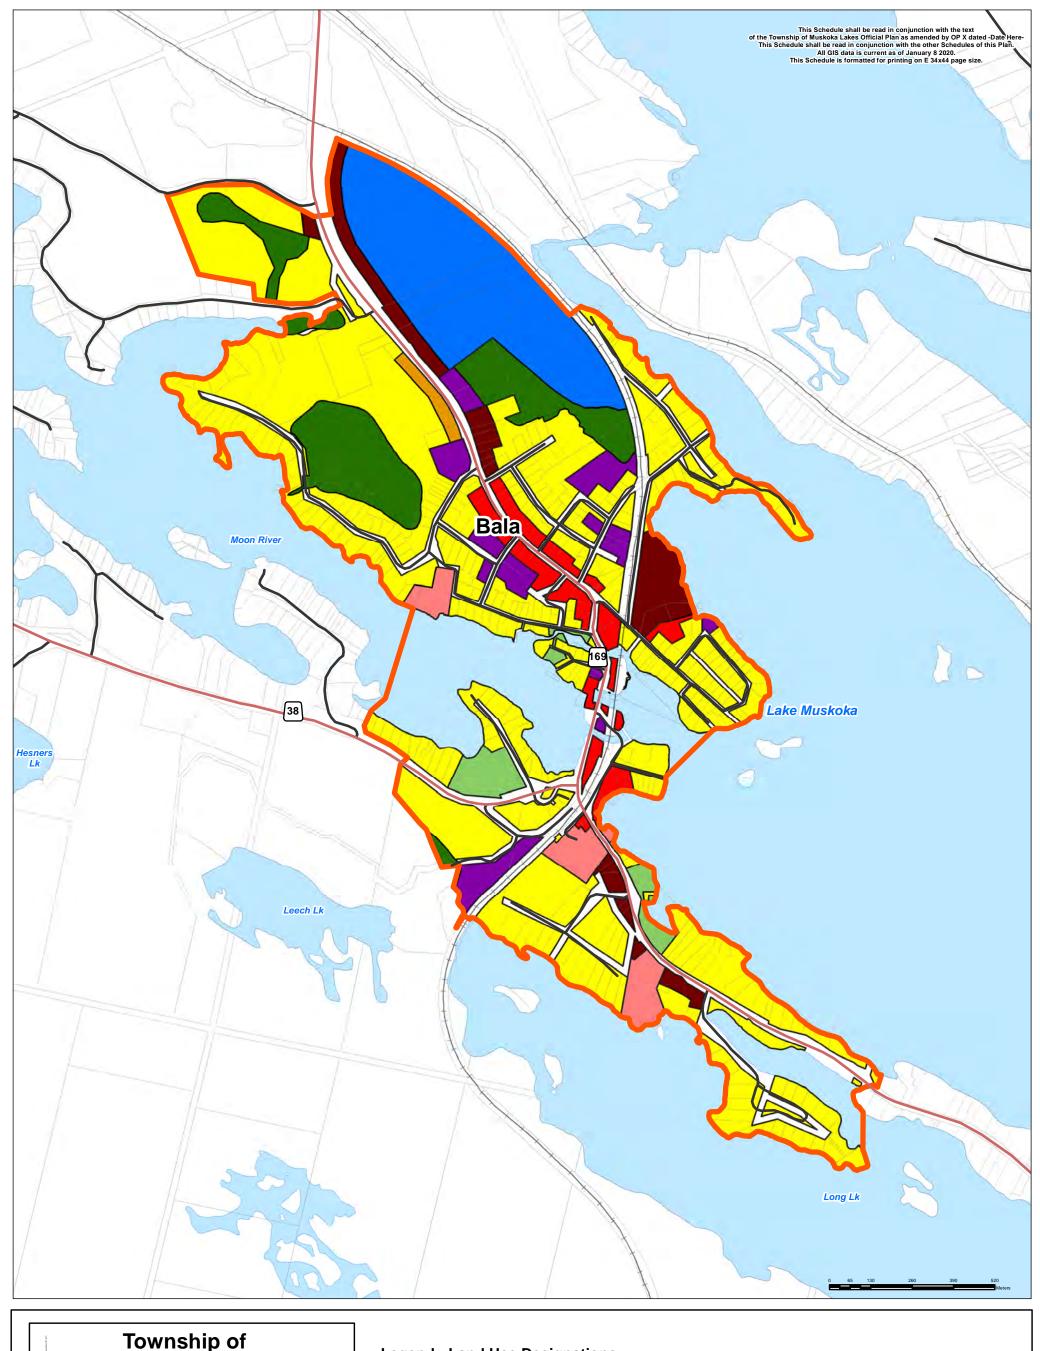

### Schedule B2: Bala Land Use

# **Legend - Land Use Designations**

Mixed Use
Urban Residential

Open Space
Institutional

Resort Commercial
Core Commercial
Highway Commercial
Industrial

Environmental Protection Area

District RoadsTownship Roads