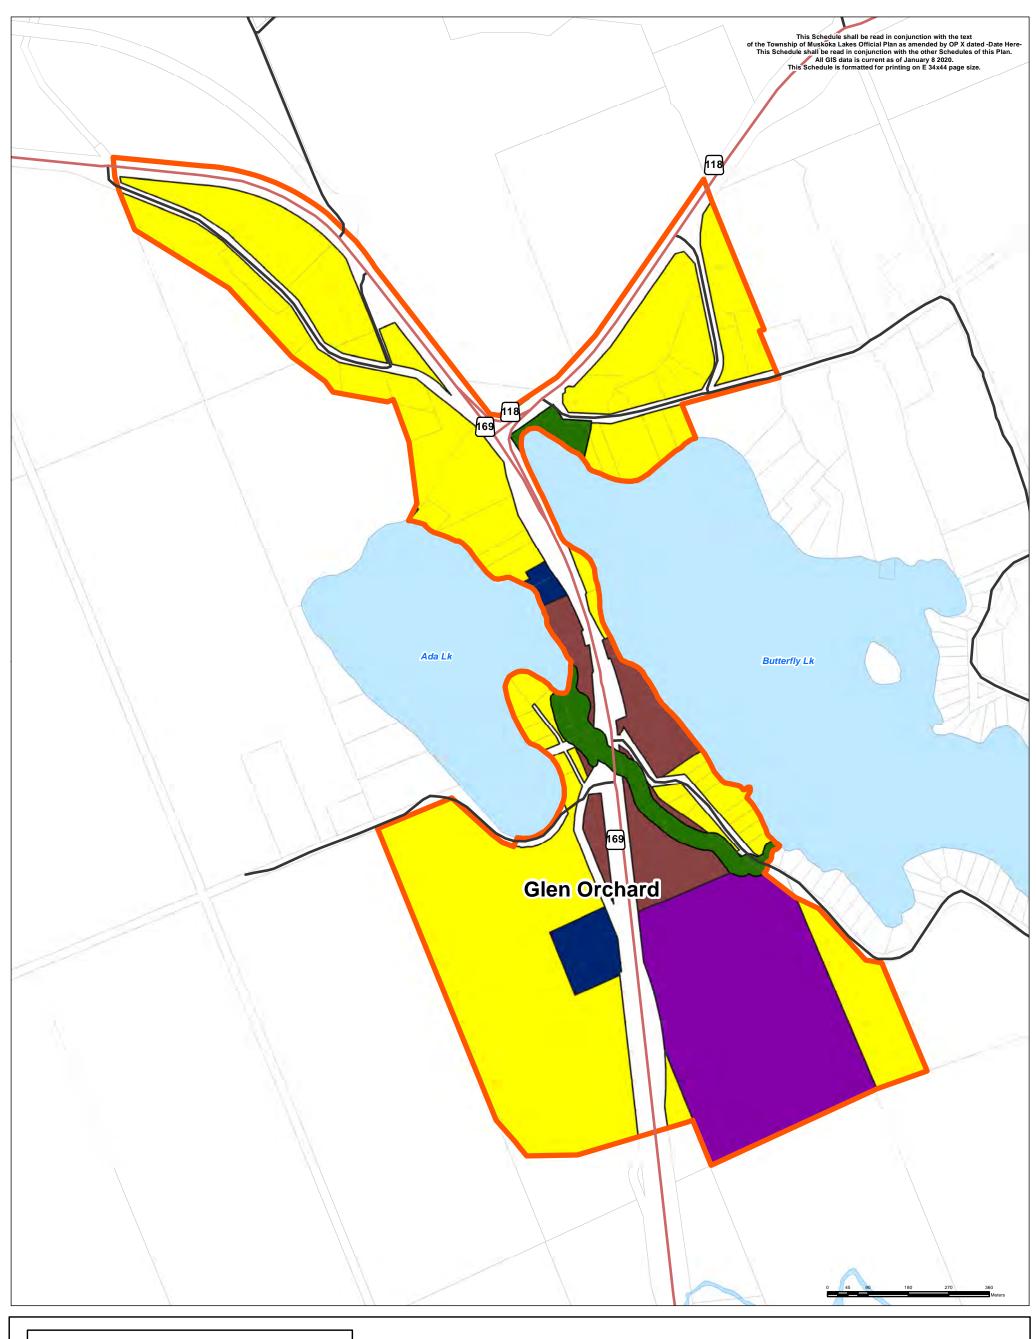

The Ontario Road Network Database is the property of the Government of Ontario and is used under licence from the Government of Ontario.

Schedule C2: Glen Orchard Land Use