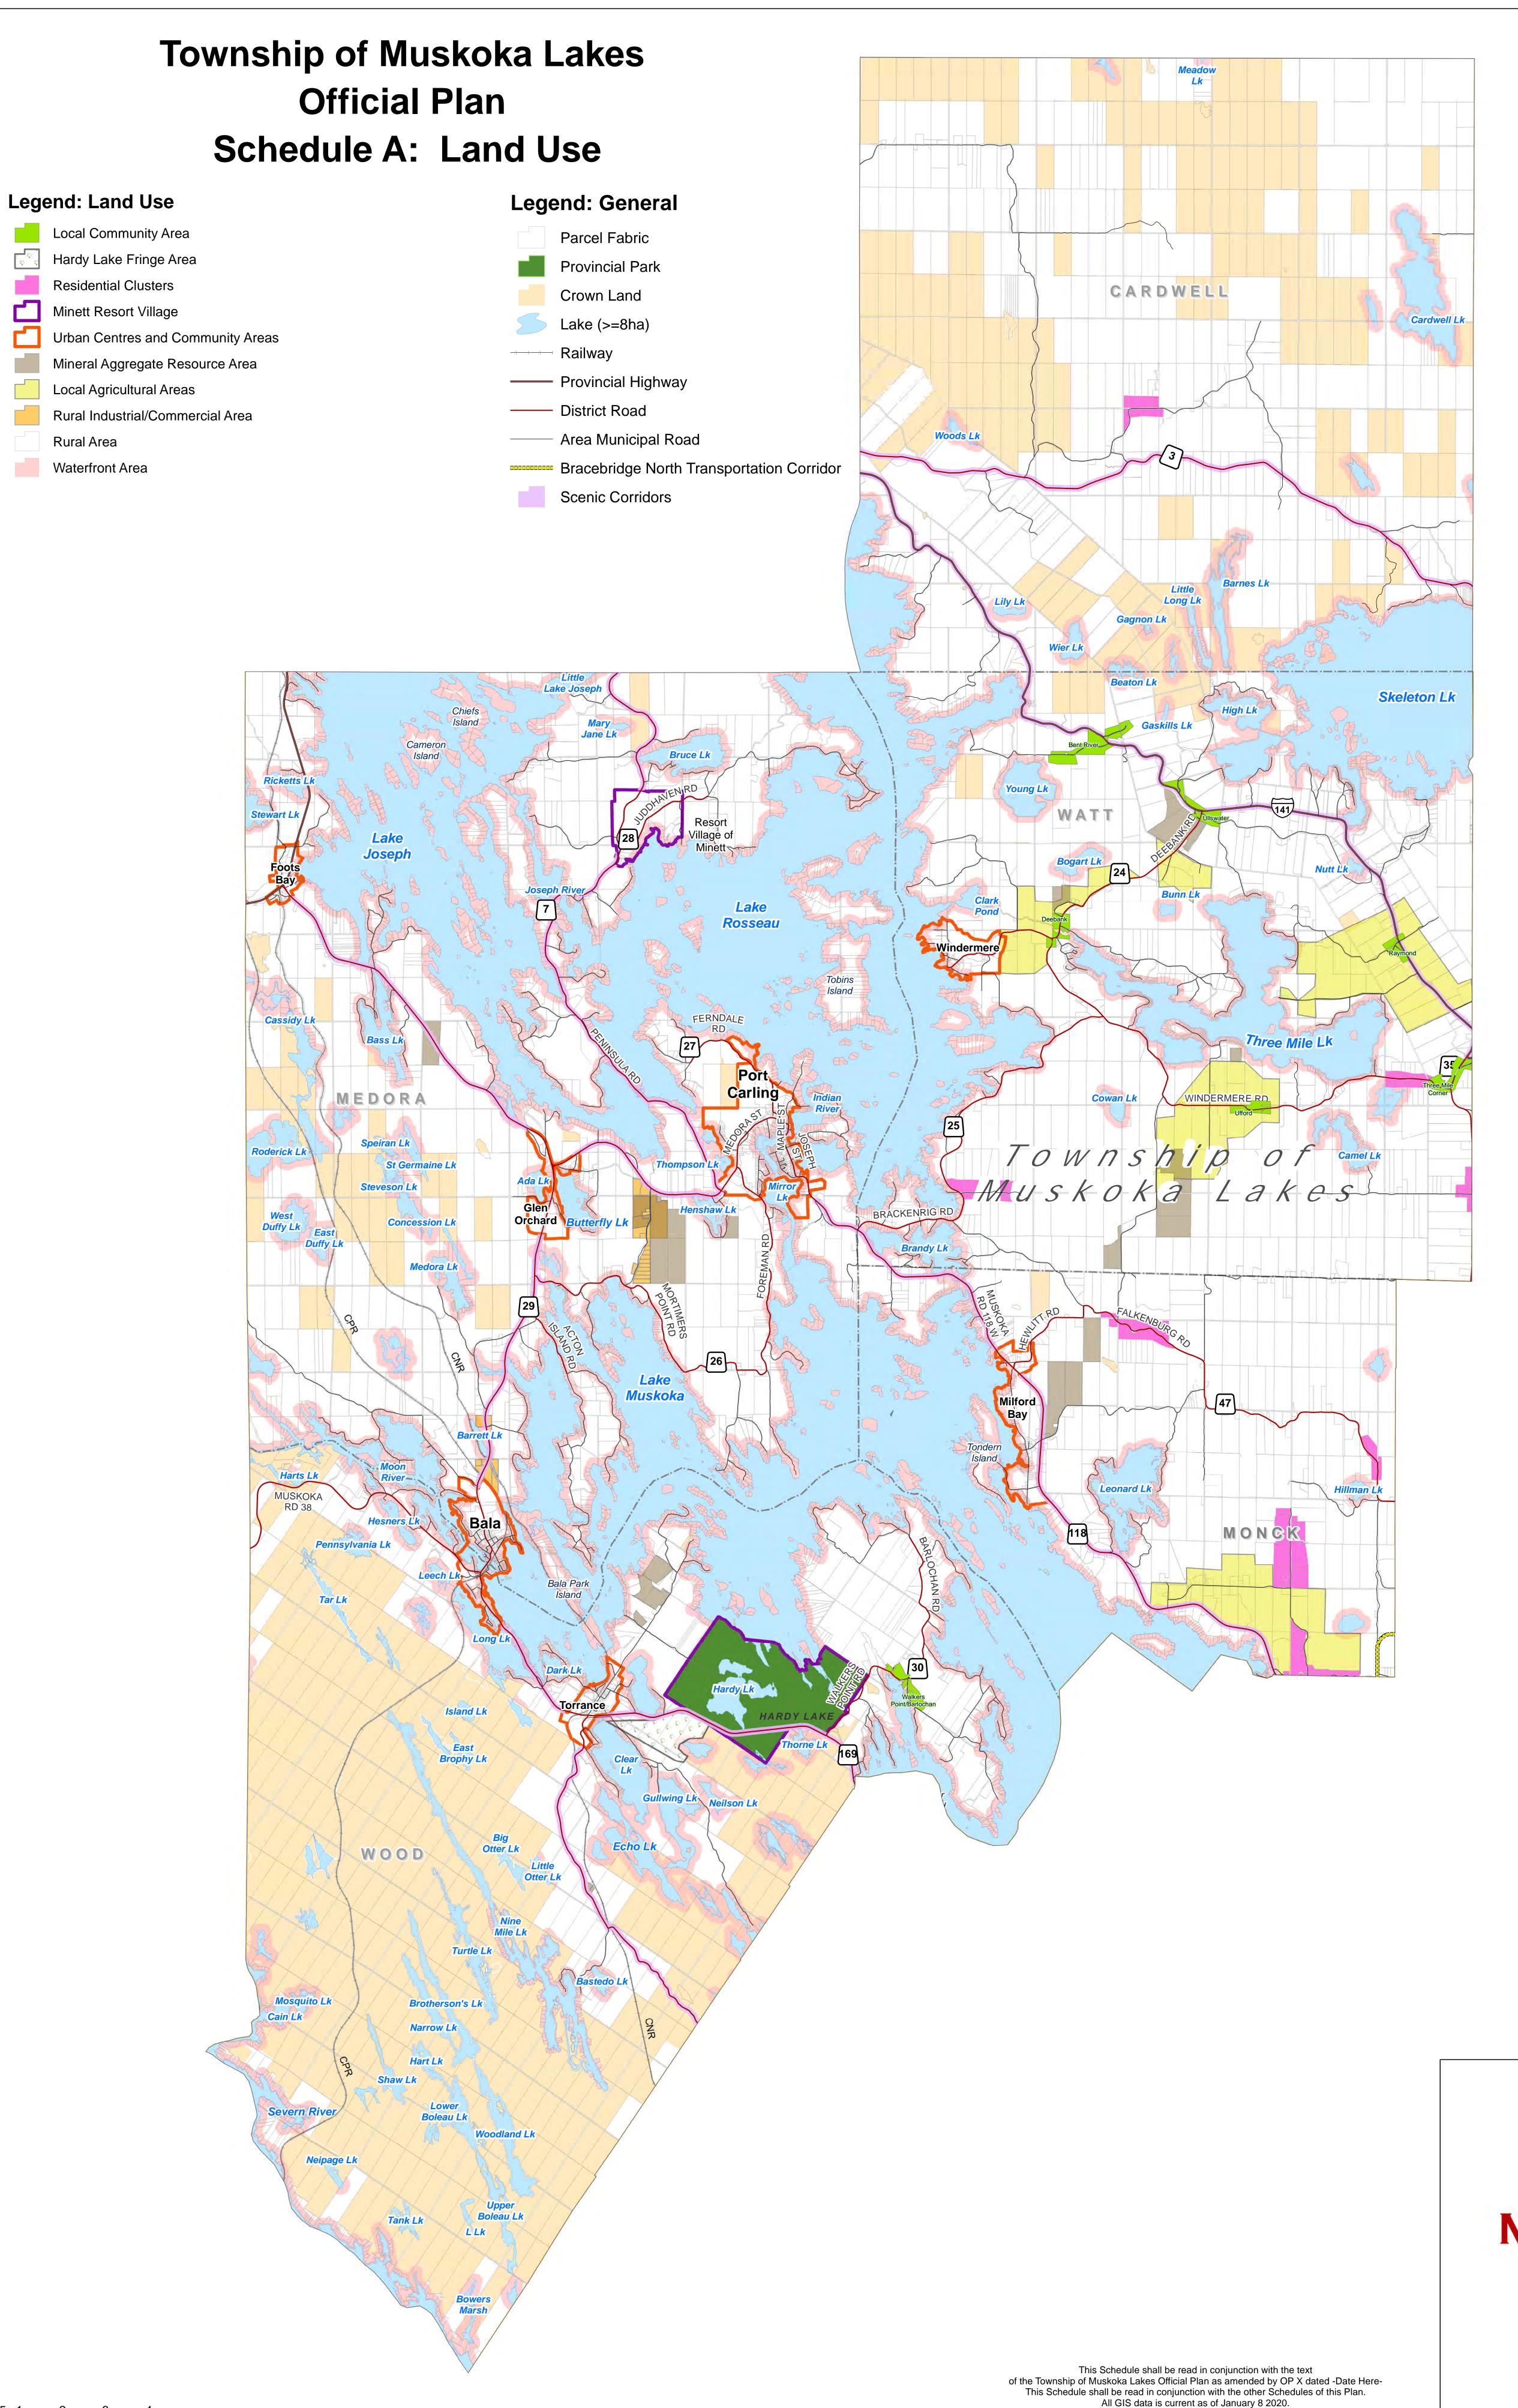

Produced by the District of Muskoka under licence from Ontario Ministry of Natural Resources and Forestry, Copyright © Queens Printer 2021. Includes material © 2021 of the Queen's Printer for Ontario. All rights reserved. The information contained herein may be erroneous, inaccurate or misleading. The parties compiling and/or disclosing the information make no warranties whatsoever as to the accuracy of any or all of the information contained herein. Any party relying on this information does so at their own risk and shall not, under any circumstances, make any claim against anyone on the grounds that the information was erroneous, inaccurate or misleading. This road network information has been generated or adapted from Ontario Road Network Database, a database built from source data provided by the Municipalities

of Ontario to the Government of Ontario under licence. The Ontario Road Network Database is the property of the Government of Ontario and is used under licence from the Government of Ontario.

This Schedule is formatted for printing on E 34x44 page size.