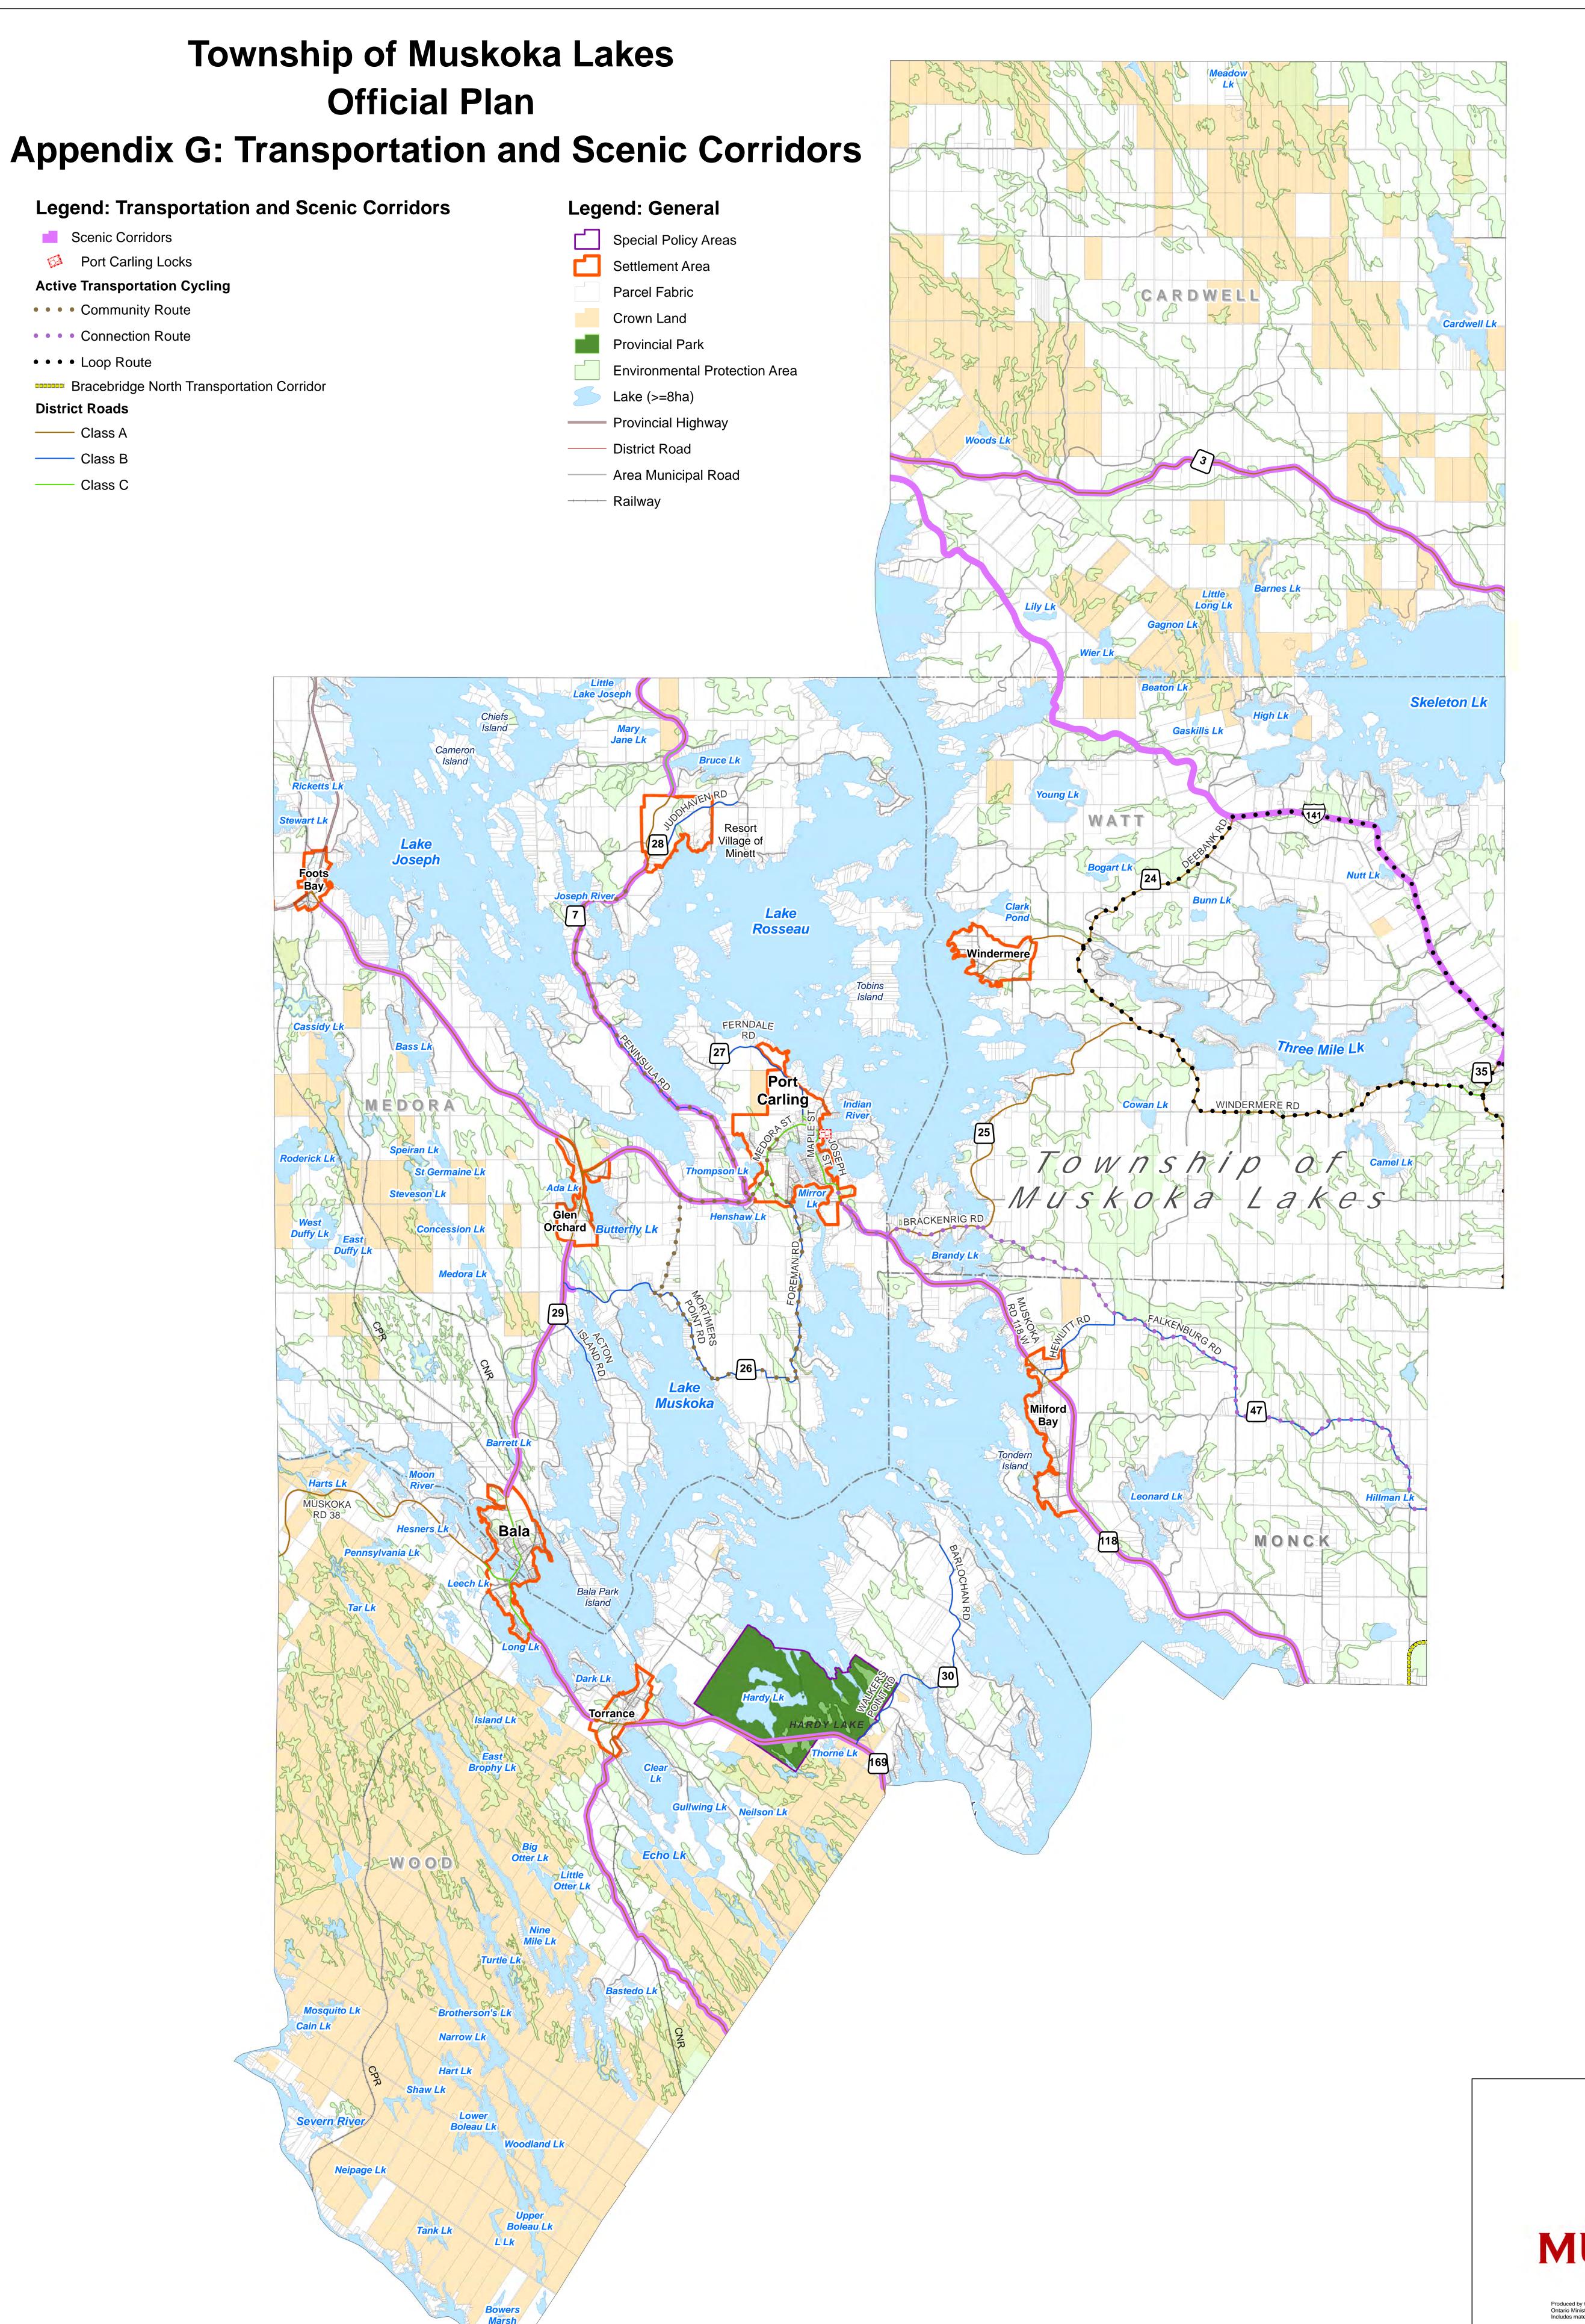

## Township of Muskoka Lakes Official Plan Appendix H: Archeological Potential Legend: Archeological Potential Legend: General **Areas of Archaelogical Potential** Special Policy Areas High to Very High Settlement Area Moderate to High Parcel Fabric CARDWELL Crown Land Provincial Park **Environmental Protection Area** Lake (>=8ha) Provincial Highway **District Road** Area Municipal Road Railway Skeleton Lk Gaskills Lk Lake Joseph Rosseau Three Mile Lk MEDORAW WINDERMERE RD TOWNShip of Camel Lk Glen Orchard BRACKENRIG RD Medora Lk MUSKOKA RD 38 MONCK Torrance Echo Lk WOOD Woodland Lk Boleau Lk LLK