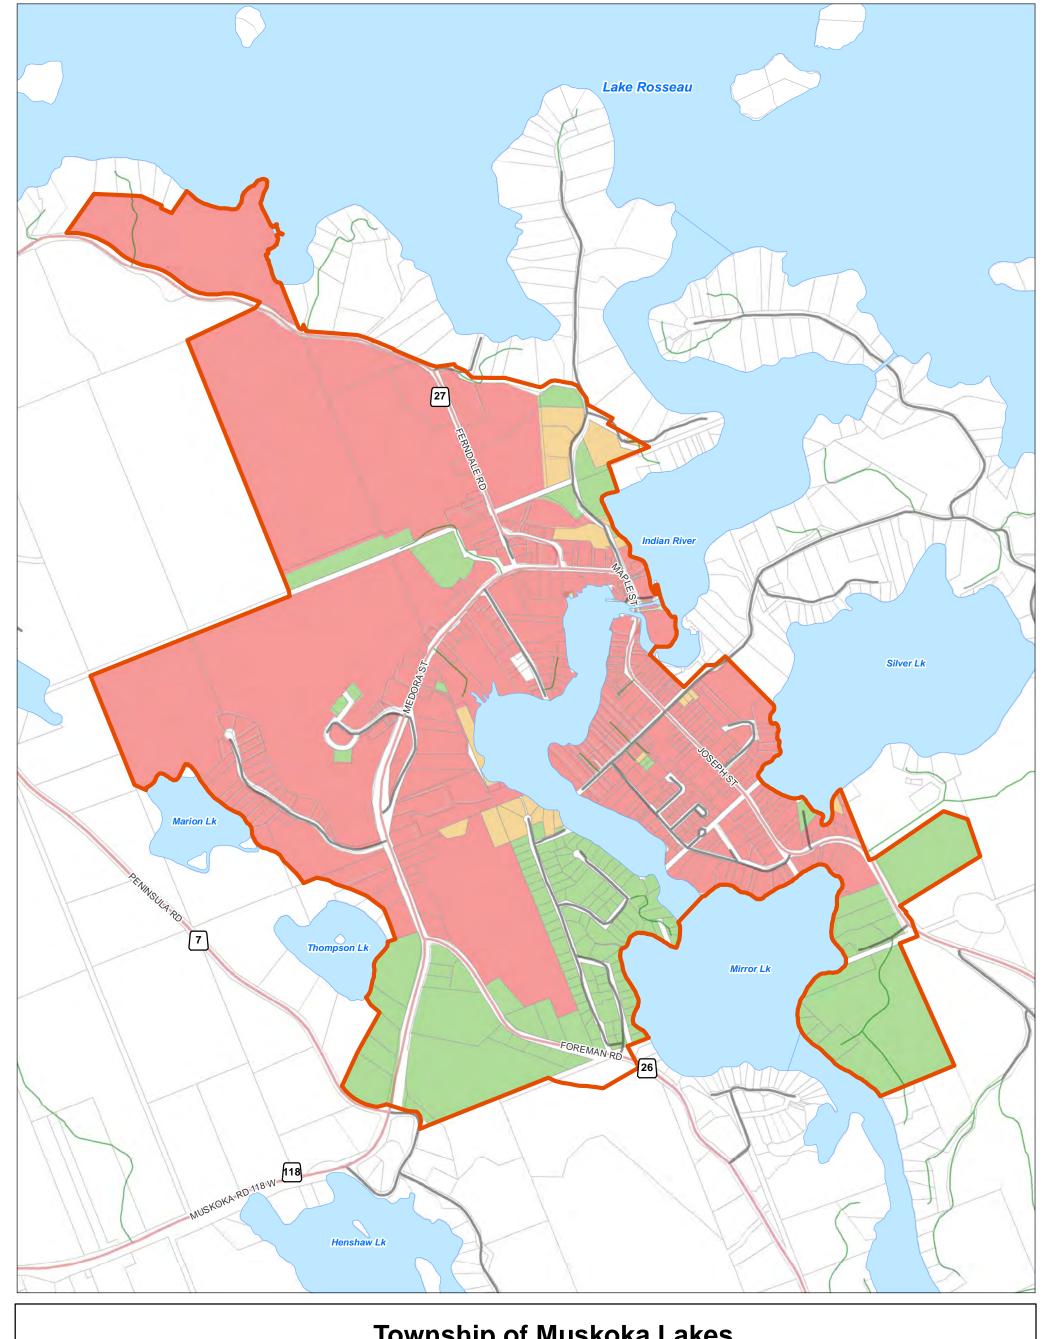

is information does so at their own risk and shall not, under any circumstances, make any claim against anyone on the grounds that the information was erroneous, inaccurate or misleading.

that the information was erroneous, inaccurate or misleading.

This road network information has been generated or adapted from Ontario Road Network Database, a database built from source data provided by the Municipalities of Ontario to the Government of Ontario under licence.

The Ontario Road Network Database is the property of the Government of Ontario and is used under licence from the Government of Ontario.

This Schedule shall be read in conjunction with the other Schedules of this Plan.

All GIS data is current as of January 8 2020.

This Schedule is formatted for printing on E 34x44 page size.





## Township of Muskoka Lakes Appendix B1: Port Carling Service Area Boundaries









## Township of Muskoka Lakes Appendix B2 : Bala Service Area Boundaries













Produced by the District of Muskoka under licence from Ontario Ministry of Natural Resources and Forestry, Copyright © Queens Printer 2021. Includes material © 2021 of the Queen's Printer for Ontario. All rights reserved.

The information contained herein may be erroneous, inaccurate or misleading. The parties compiling and/or disclosing the information make no warranties whatsoever as to the accuracy of any or all of the information contained herein.

Any party relying on this information does so at their own risk and shall not, under any circumstances, make any claim against anyone on the grounds that the informat