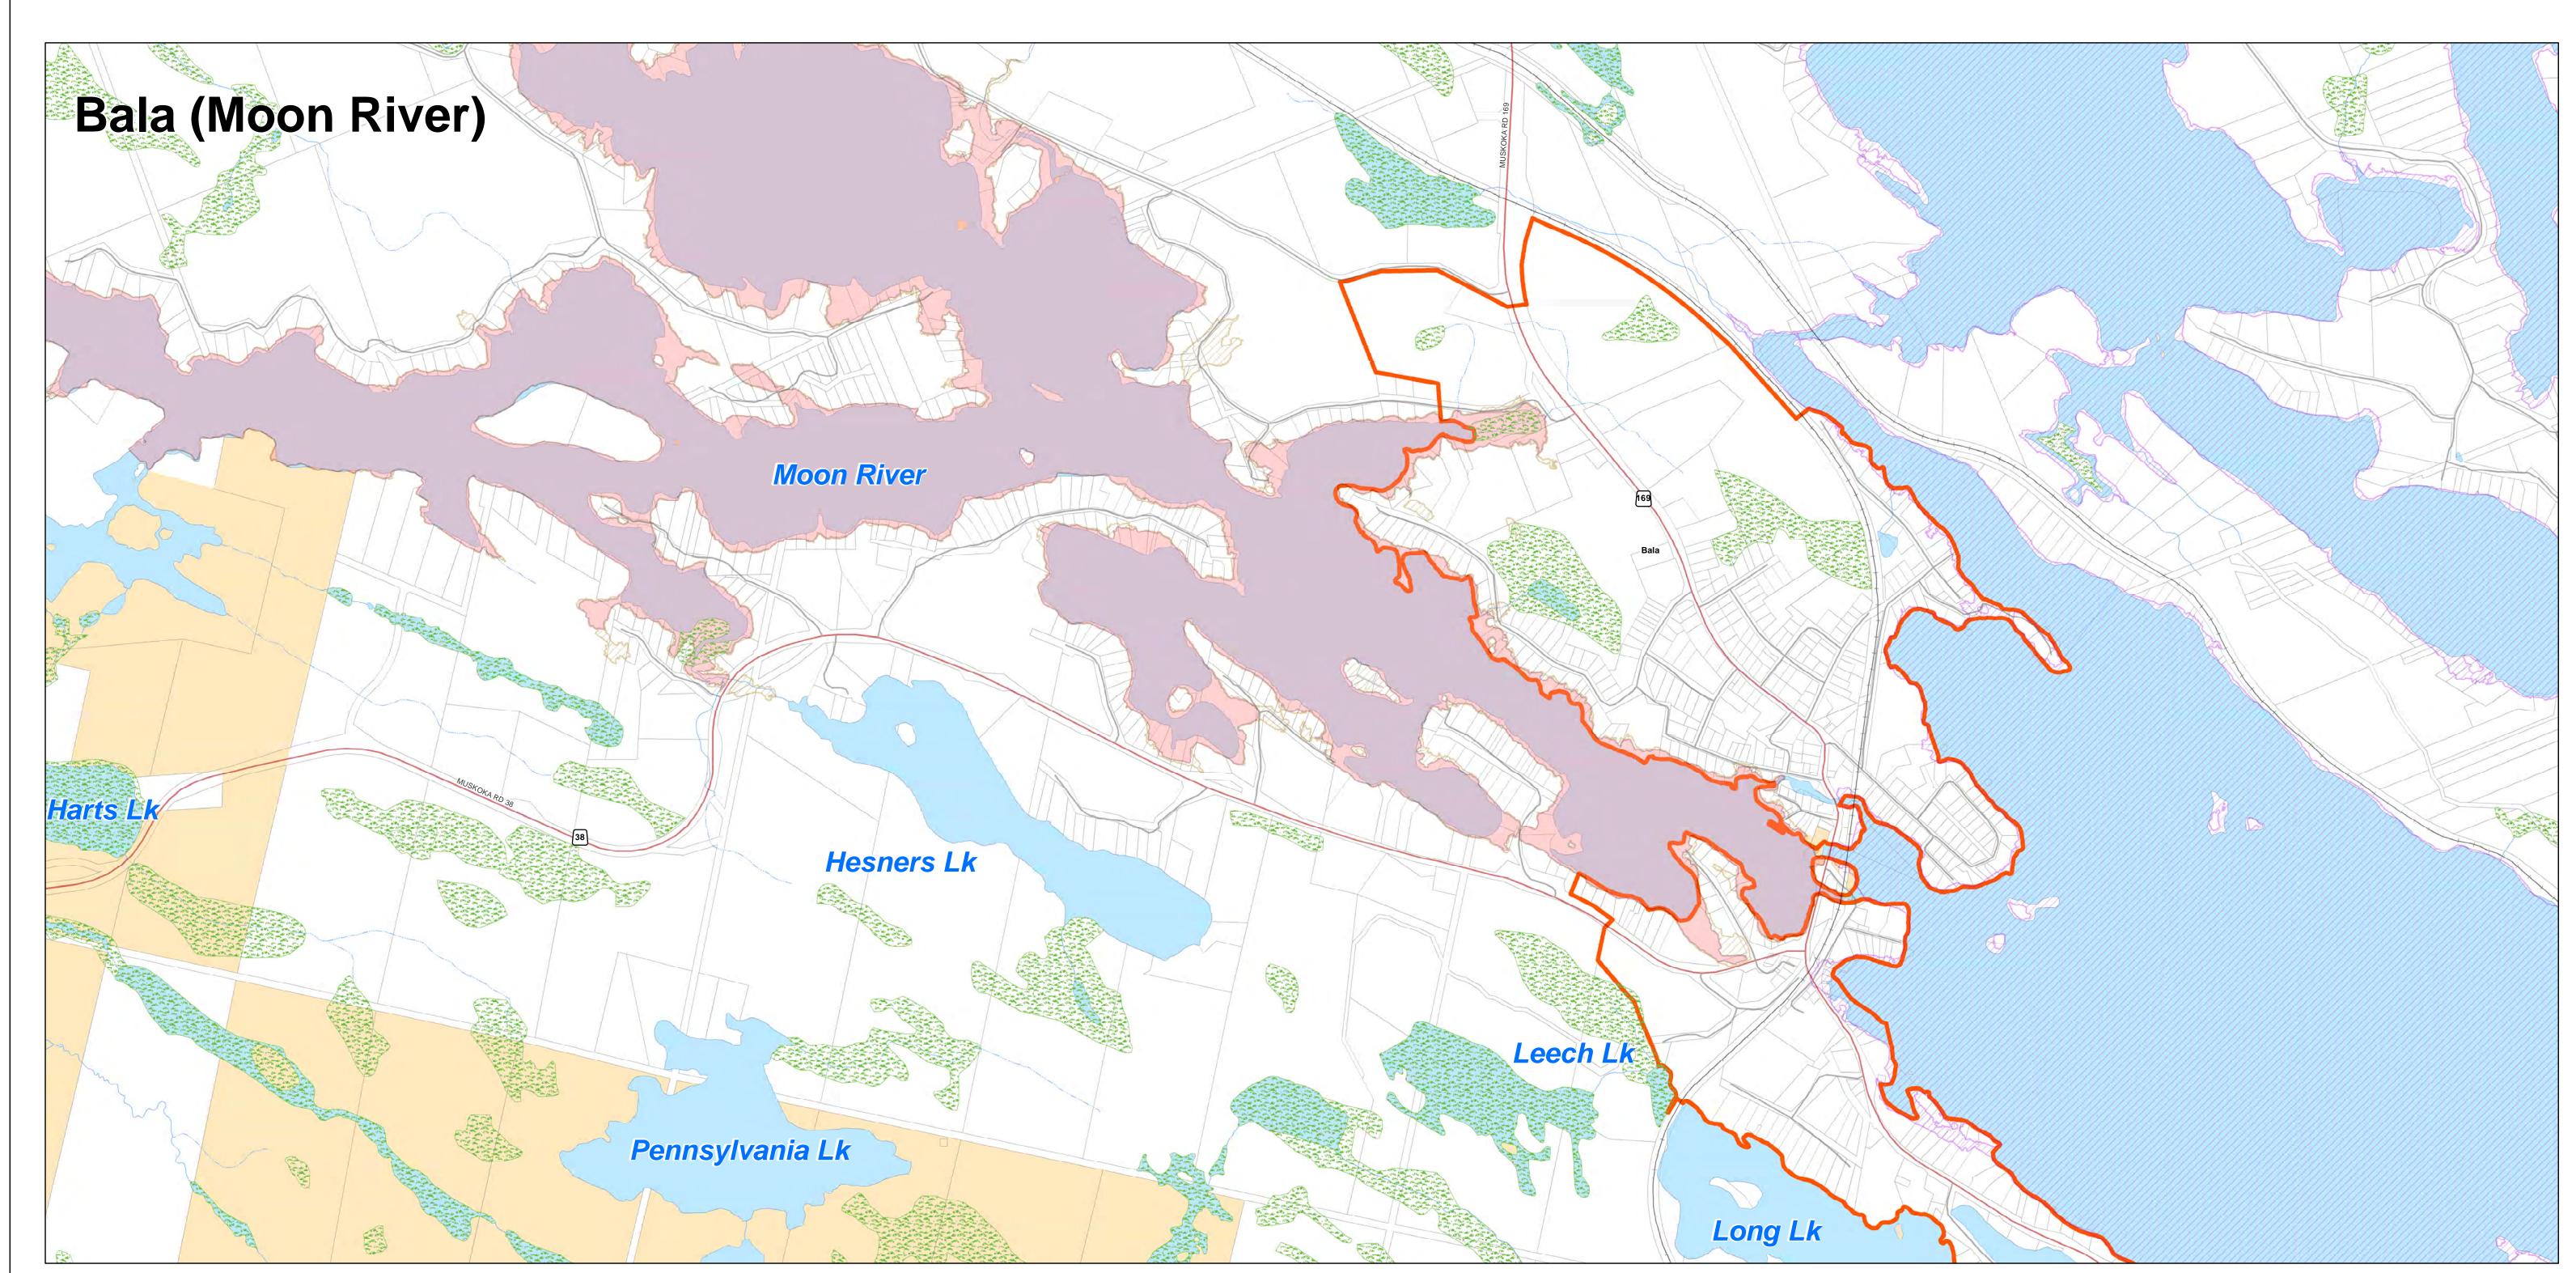

## Township of Muskoka Lakes Appendix B2 : Bala Service Area Boundaries

Produced by the District of Muskoka under licence from Ontario Ministry of Natural Resources and Forestry, Copyright © Queens Printer 2021. Includes material © 2021 of the Queen's Printer for Ontario. All rights reserved.