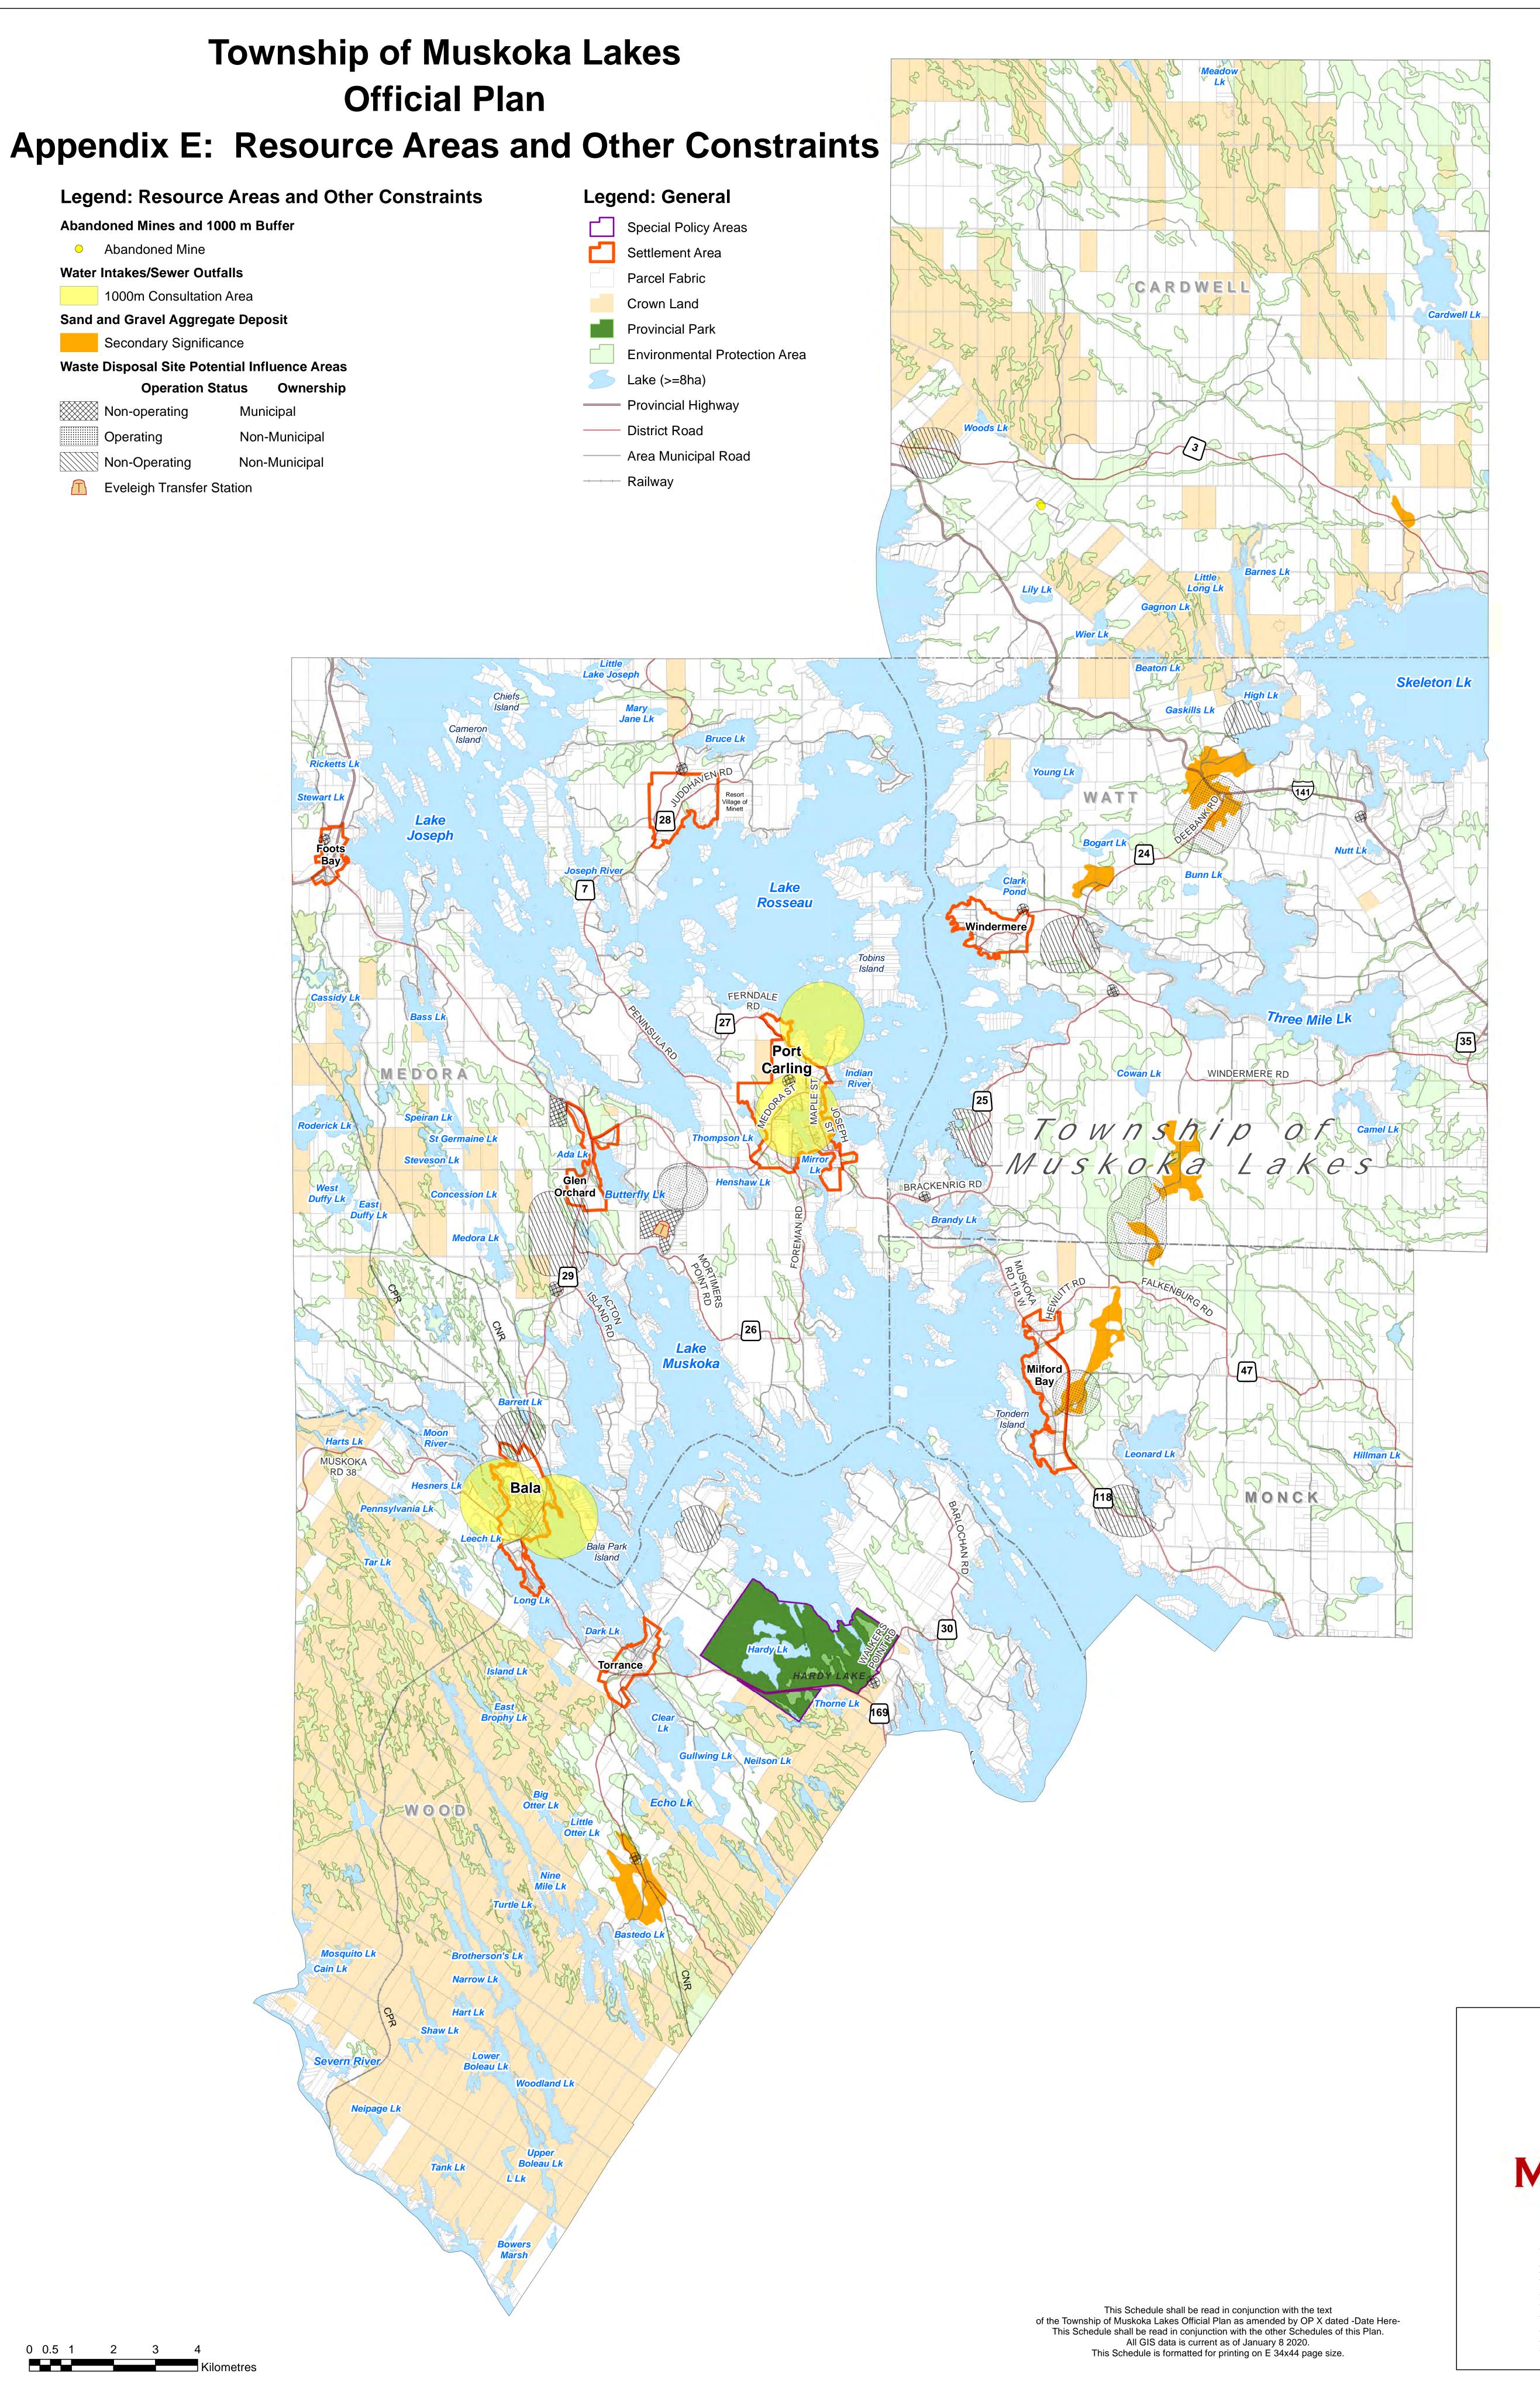

All GIS data is current as of January 8 2020.

This Schedule is formatted for printing on E 34x44 page size.

This Schedule shall be read in conjunction with the other Schedules of this Plan.

All GIS data is current as of January 8 2020. This Schedule is formatted for printing on E 34x44 page size.