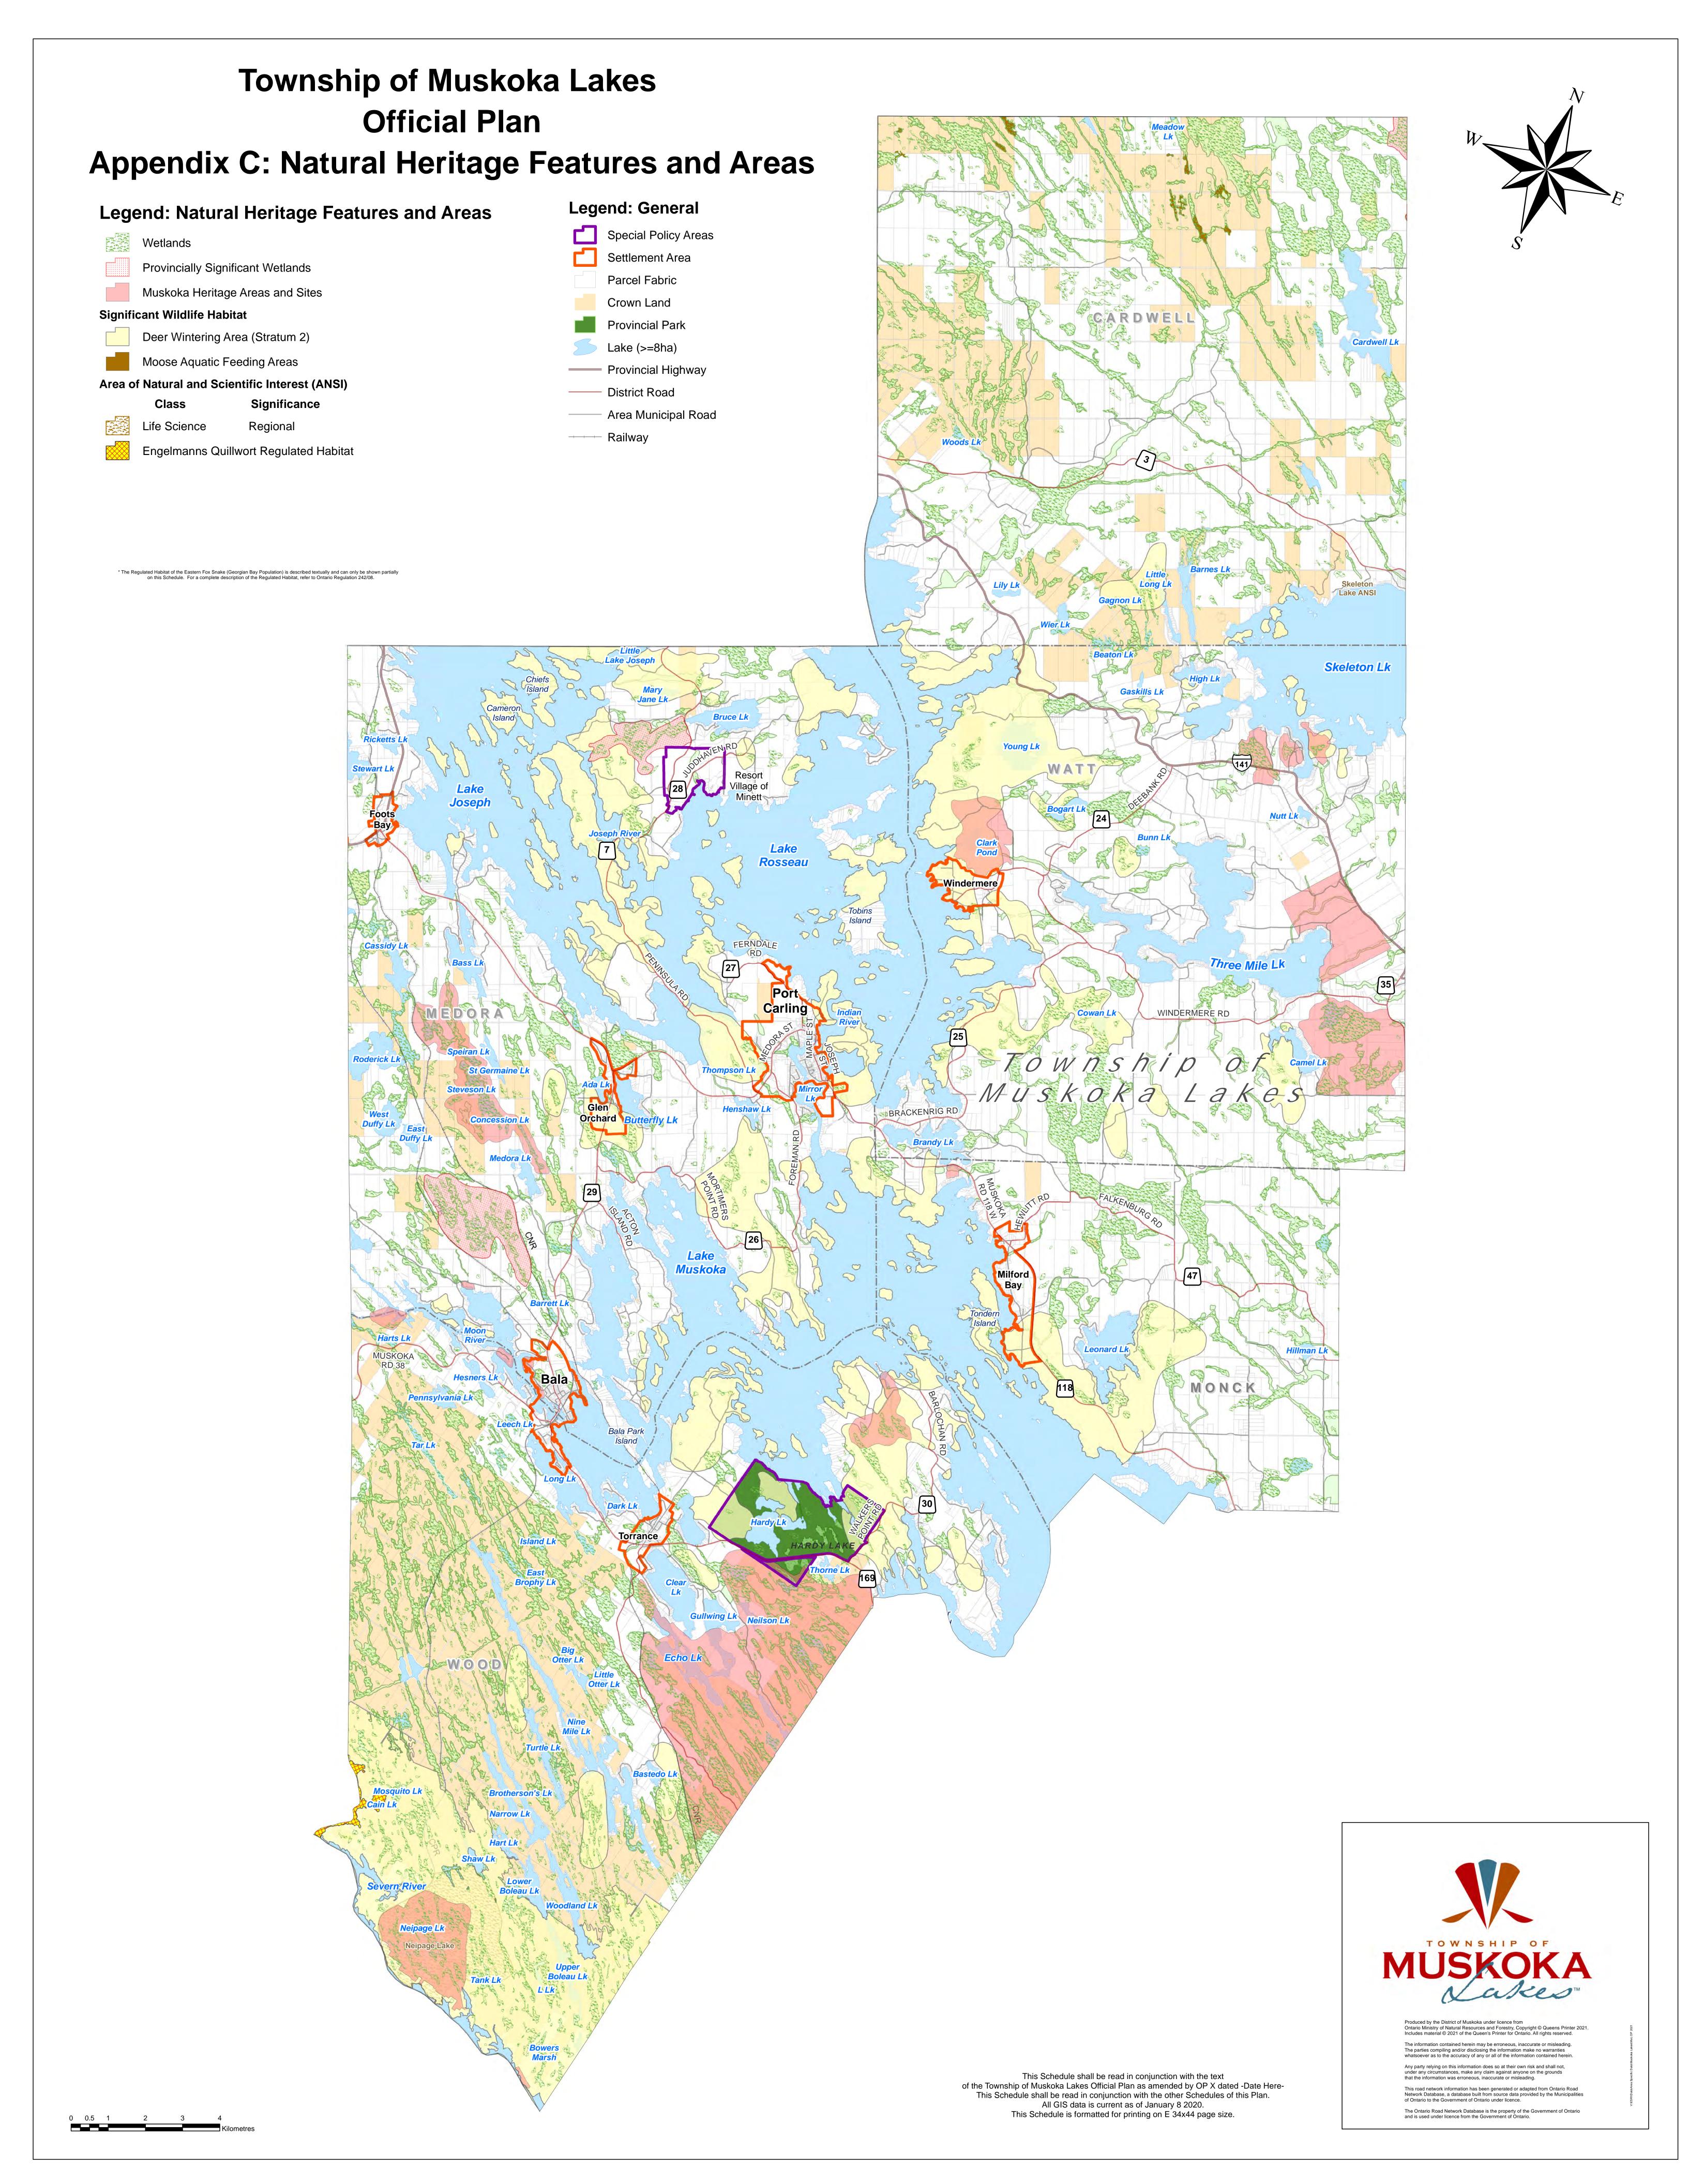

## Township of Muskoka Lakes Official Plan Appendix H: Archeological Potential Legend: Archeological Potential Legend: General **Areas of Archaelogical Potential** Special Policy Areas High to Very High Settlement Area Moderate to High Parcel Fabric CARDWELL Crown Land Provincial Park **Environmental Protection Area** Lake (>=8ha) Provincial Highway **District Road** Area Municipal Road Railway Skeleton Lk Gaskills Lk Lake Joseph Rosseau Three Mile Lk MEDORAW WINDERMERE RD TOWNShip of Camel Lk Glen Orchard BRACKENRIG RD Medora Lk MUSKOKA RD 38 MONCK Torrance Echo Lk WOOD Woodland Lk Boleau Lk LLK