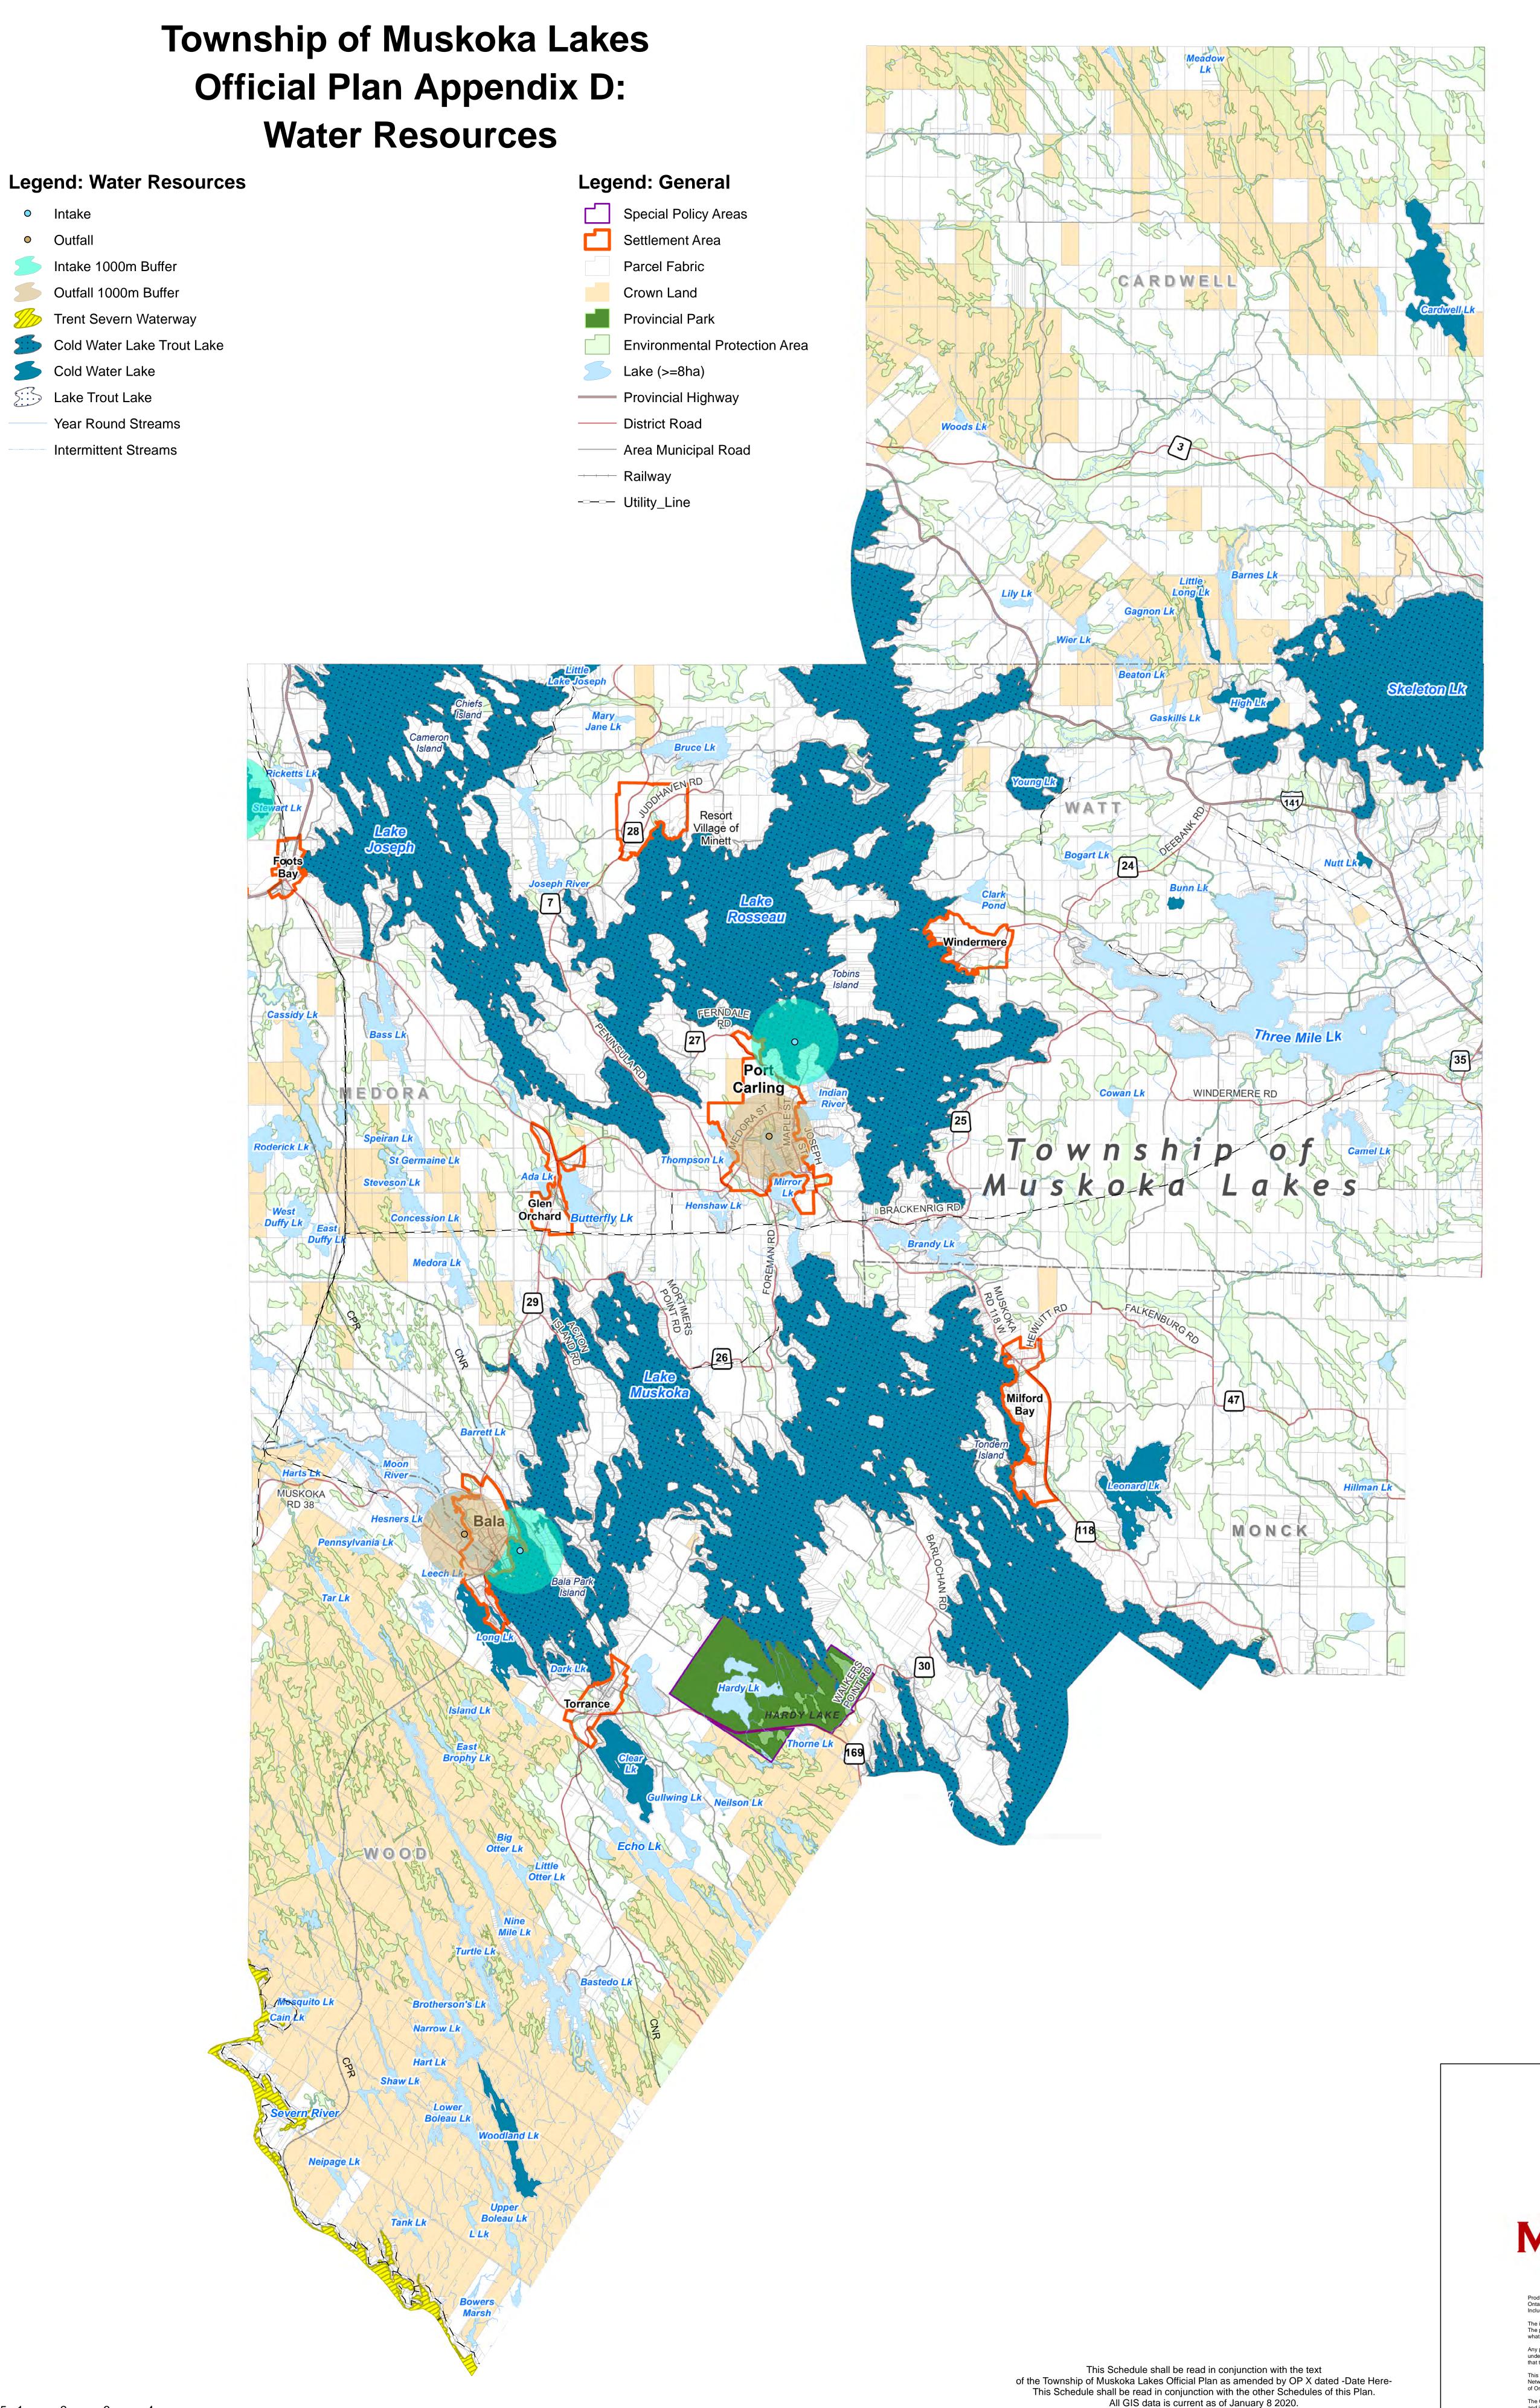

All GIS data is current as of January 8 2020.

This Schedule is formatted for printing on E 34x44 page size.

This Schedule shall be read in conjunction with the other Schedules of this Plan.

All GIS data is current as of January 8 2020. This Schedule is formatted for printing on E 34x44 page size.