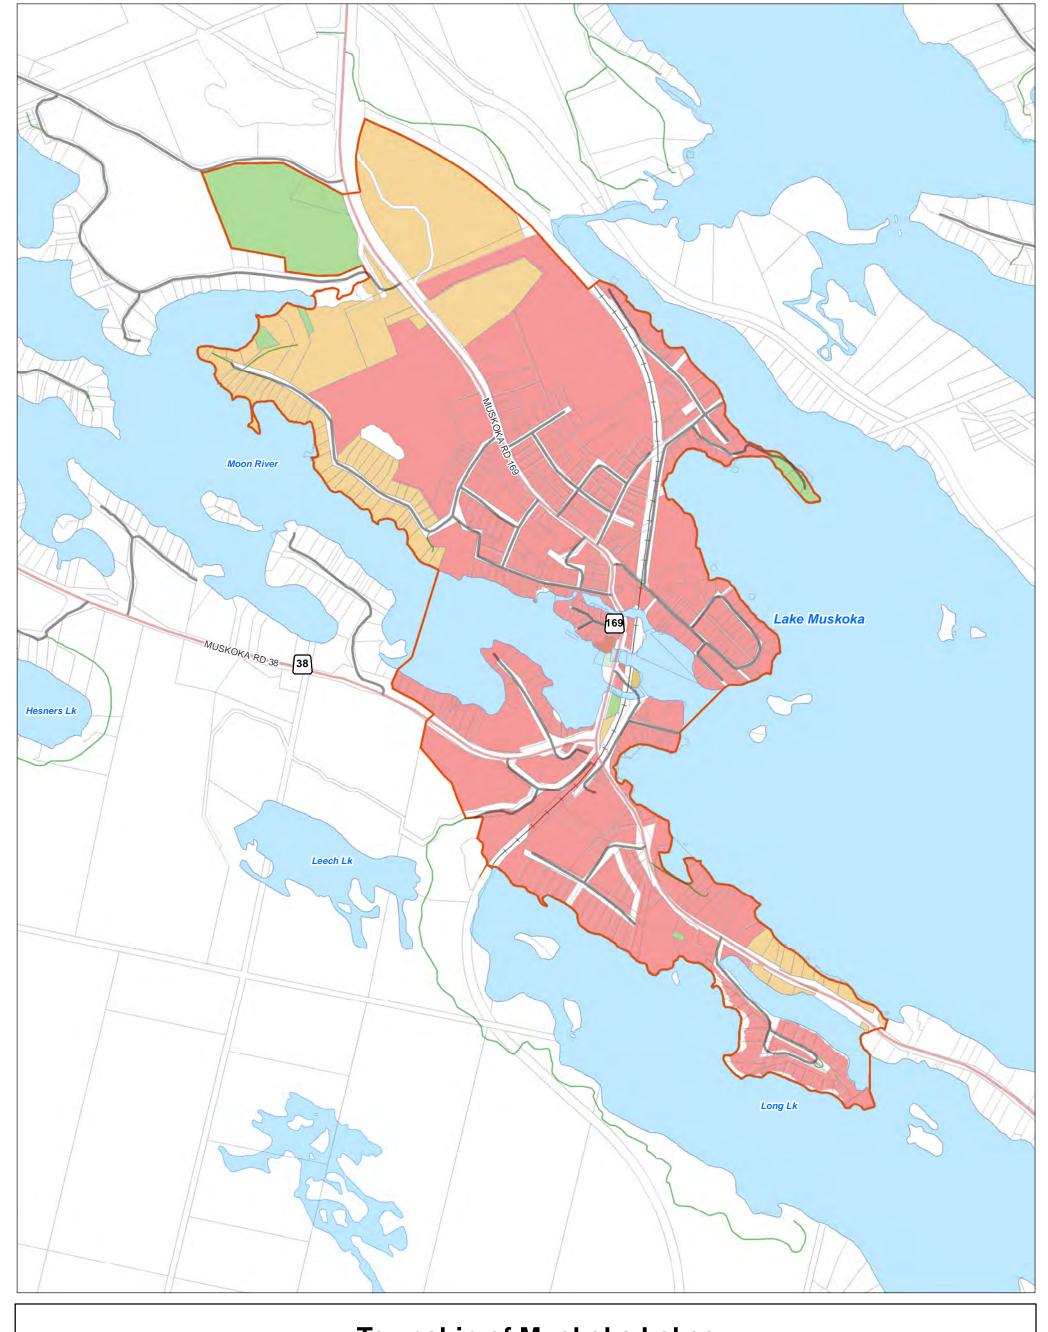

## Township of Muskoka Lakes Appendix B2 : Bala Service Area Boundaries

Produced by the District of Muskoka under licence from Ontario Ministry of Natural Resources and Forestry, Copyright © Queens Printer 2021. Includes material © 2021 of the Queen's Printer for Ontario. All rights reserved.