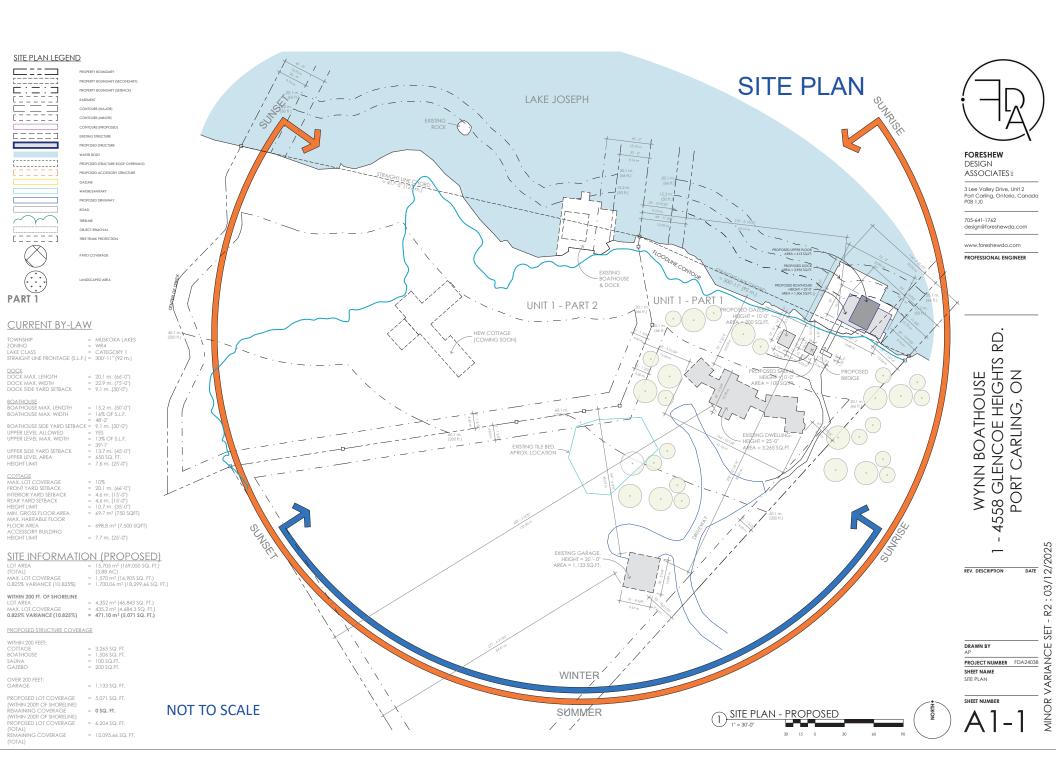

#### **Explanation of the Purpose and Effect:**

The applicant proposes to construct a gazebo, sauna, two-storey boathouse, and attached dock. The following is a summary of the requested variance:

| Variance | ZBL<br>2014-14<br>Section(s) | Description                                                           | Permitted                | Proposed                   | Variance             | Proposal                                                           |
|----------|------------------------------|-----------------------------------------------------------------------|--------------------------|----------------------------|----------------------|--------------------------------------------------------------------|
| A        | 4.1.3.6 &<br>4.1.3.7         | Maximum Lot<br>Coverage (Within<br>200 ft. of the High<br>Water Mark) | 10%<br>(4,684 sq.<br>ft) | 10.8%<br>(5,071 sq.<br>ft) | 0.8% (387<br>sq. ft) | Construct a Sauna, Gazebo, Two-Storey Boathouse, and Attached Dock |

A key map of the subject property and the applicants' site plan and any drawings are included in this notice.

For more information, please contact the Planning Division weekdays between 8:15 a.m. and 4 p.m. at the Municipal Office, or at <a href="mailto:planning@muskokalakes.ca">planning@muskokalakes.ca</a> or by phone at (705) 765-3156. **Please quote the file number noted above.** 