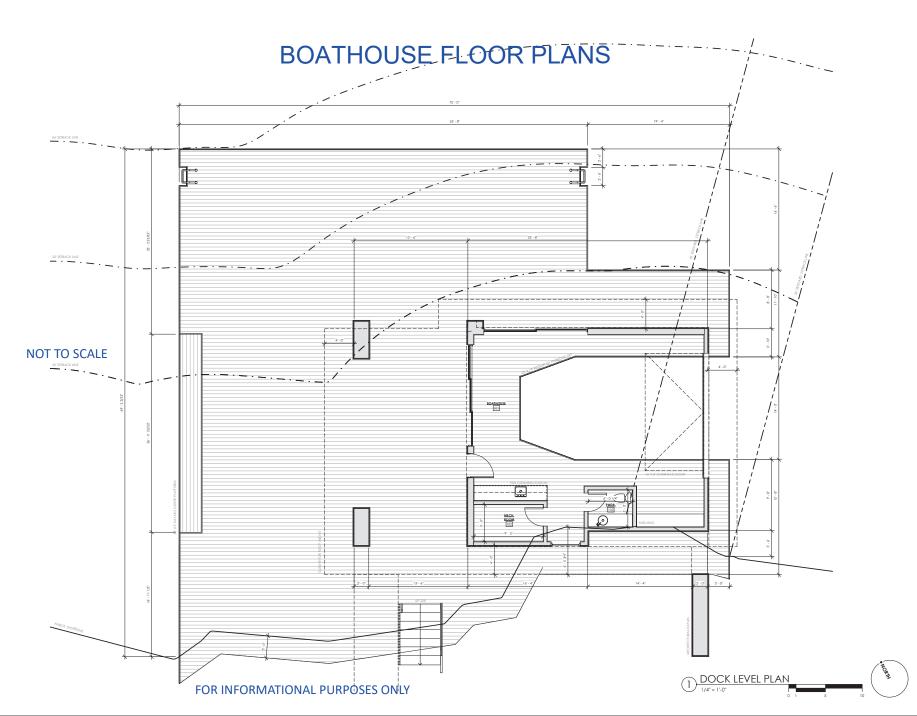

#### **Explanation of the Purpose and Effect:**

The applicant proposes to construct a gazebo, sauna, two-storey boathouse, and attached dock. The following is a summary of the requested variance:

| Variance | ZBL<br>2014-14<br>Section(s) | Description                                                           | Permitted                | Proposed                   | Variance             | Proposal                                                           |
|----------|------------------------------|-----------------------------------------------------------------------|--------------------------|----------------------------|----------------------|--------------------------------------------------------------------|
| A        | 4.1.3.6 &<br>4.1.3.7         | Maximum Lot<br>Coverage (Within<br>200 ft. of the High<br>Water Mark) | 10%<br>(4,684 sq.<br>ft) | 10.8%<br>(5,071 sq.<br>ft) | 0.8% (387<br>sq. ft) | Construct a Sauna, Gazebo, Two-Storey Boathouse, and Attached Dock |

# **BOATHOUSE FLOOR PLANS**

FORESHEW DESIGN ASSOCIATES 2

3 Lee Valley Drive, Unit 2 Port Carling, Ontario, Canada POB 1J0

705-641-1762 design@foreshewda.com

PROFESSIONAL ENGINEER

WYNN BOATHOUSE 4558 GLENCOE HEIGHTS RD. PORT CARLING, ON