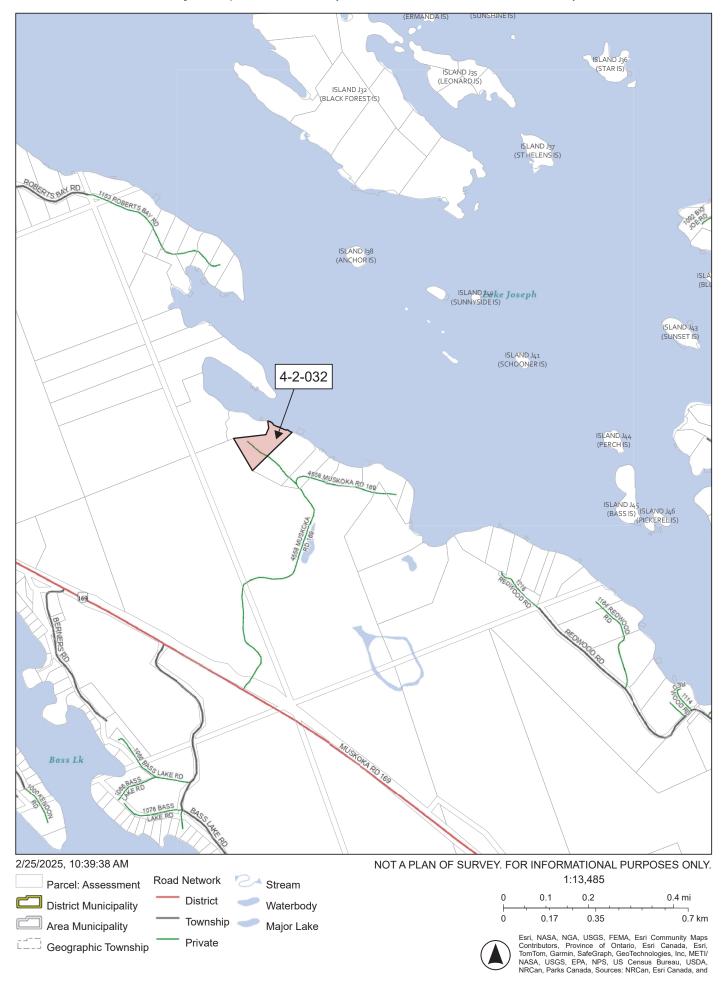

File No.: A-12/25 Roll No.: 4-2-032

| _                                                              |                                                                            |                          |              |  |  |  |
|----------------------------------------------------------------|----------------------------------------------------------------------------|--------------------------|--------------|--|--|--|
| Owner:                                                         | 2754598 Ontario Inc., 970 Lawrence Avenue West, Unit 800, North York, ON,  |                          |              |  |  |  |
|                                                                | M6A 3B6                                                                    |                          |              |  |  |  |
| Address &                                                      | 4558 Muskoka Road 169, Unit #1                                             |                          |              |  |  |  |
| Description:                                                   | Part of Lot 11, Concession 7 and 8, Parts 2 to 5, Plan 35R-24438, (Medora) |                          |              |  |  |  |
| Zoning:                                                        | Waterfront Residential –                                                   | Lake Joseph (Category 1) | Schedule: 27 |  |  |  |
| _                                                              | Highly Sensitive or Over                                                   |                          |              |  |  |  |
|                                                                | Threshold Lakes (WR4)                                                      |                          |              |  |  |  |
| Hearing Date: Friday, May 16 <sup>th</sup> , 2025 at 9:00 a.m. |                                                                            |                          |              |  |  |  |

A key map of the subject property and the applicants' site plan and any drawings are included in this notice.

For more information, please contact the Planning Division weekdays between 8:15 a.m. and 4 p.m. at the Municipal Office, or at <a href="mailto:planning@muskokalakes.ca">planning@muskokalakes.ca</a> or by phone at (705) 765-3156. **Please quote the file number noted above.** 

# Key Map, A-12/25 (2754598 ONTARIO INC.)

FORESHEW DESIGN ASSOCIATES 2

3 Lee Valley Drive, Unit 2 Port Carling, Ontario, Canada POB 1J0

705-641-1762 design@foreshewda.com

PROFESSIONAL ENGINEER

WYNN BOATHOUSE 4558 GLENCOE HEIGHTS RD. PORT CARLING, ON