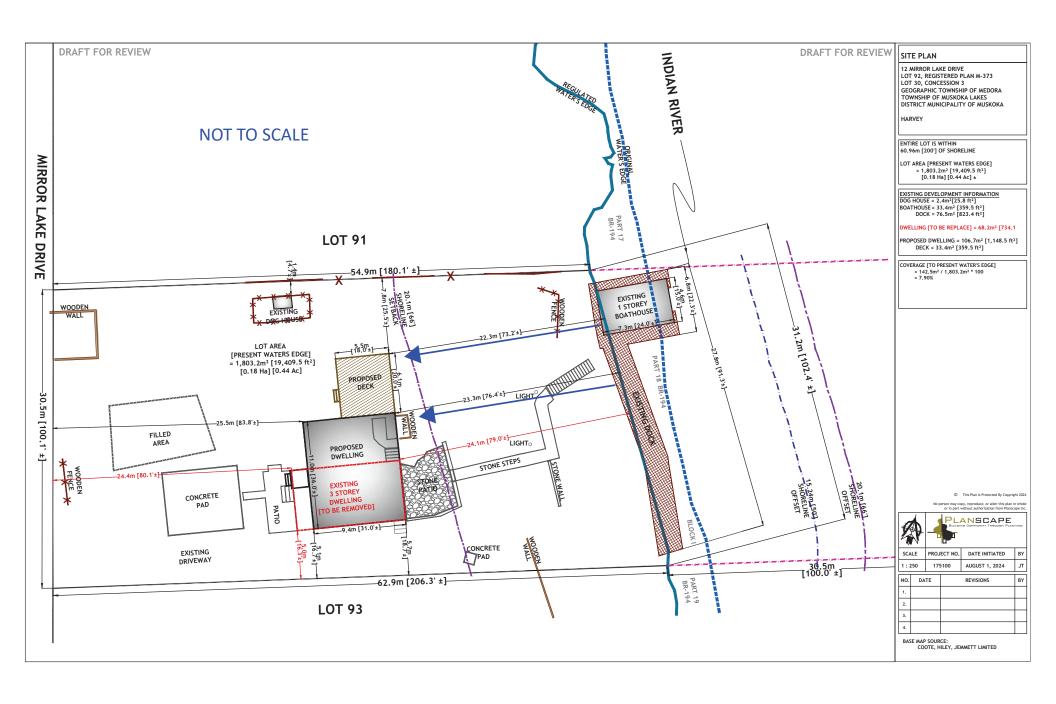

#### **Explanation of the Purpose and Effect:**

The applicant intends to remove an existing dwelling and proposes to construct a new dwelling with an attached sundeck. The following is a summary of the requested variances:

| Variance | ZBL 2014-14<br>Section(s) | Description                                                                                    | Permitted | Proposed | Variance | Proposal                                                                                            |
|----------|---------------------------|------------------------------------------------------------------------------------------------|-----------|----------|----------|-----------------------------------------------------------------------------------------------------|
| А        | 8.1.3                     | Minimum<br>Required<br>Setback from an<br>Environmental<br>Protection (EP2)<br>Zone (Dwelling) | 100 ft.   | 76 ft.   | 24 ft.   | To Construct a New Dwelling Within the Required Setback from an Environmental Protection (EP2) Zone |

| Variance | ZBL 2014-14<br>Section(s) | Description                                                                    | Permitted | Proposed | Variance | Proposal                      |
|----------|---------------------------|--------------------------------------------------------------------------------|-----------|----------|----------|-------------------------------|
| В        | 8.1.3                     | Minimum Required Setback from an Environmental Protection (EP2) Zone (Sundeck) | 100 ft.   | 73 ft.   | 27 ft.   | To construct a<br>new sundeck |

A key map of the subject property and the applicants' site plan and any drawings are included in this notice.