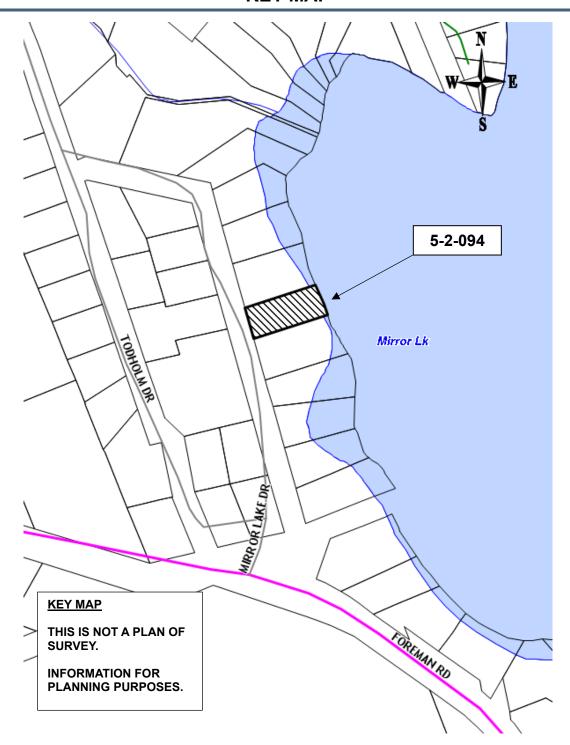

A key map of the subject property and the applicants' site plan and any drawings are included in this notice.

## **KEY MAP**

For more information, please contact the Planning Division weekdays between 8:15 a.m. and 4 p.m. at the Municipal Office, or at <a href="mailto:planning@muskokalakes.ca">planning@muskokalakes.ca</a> or by phone at (705) 765-3156. **Please quote the file number noted above.** 