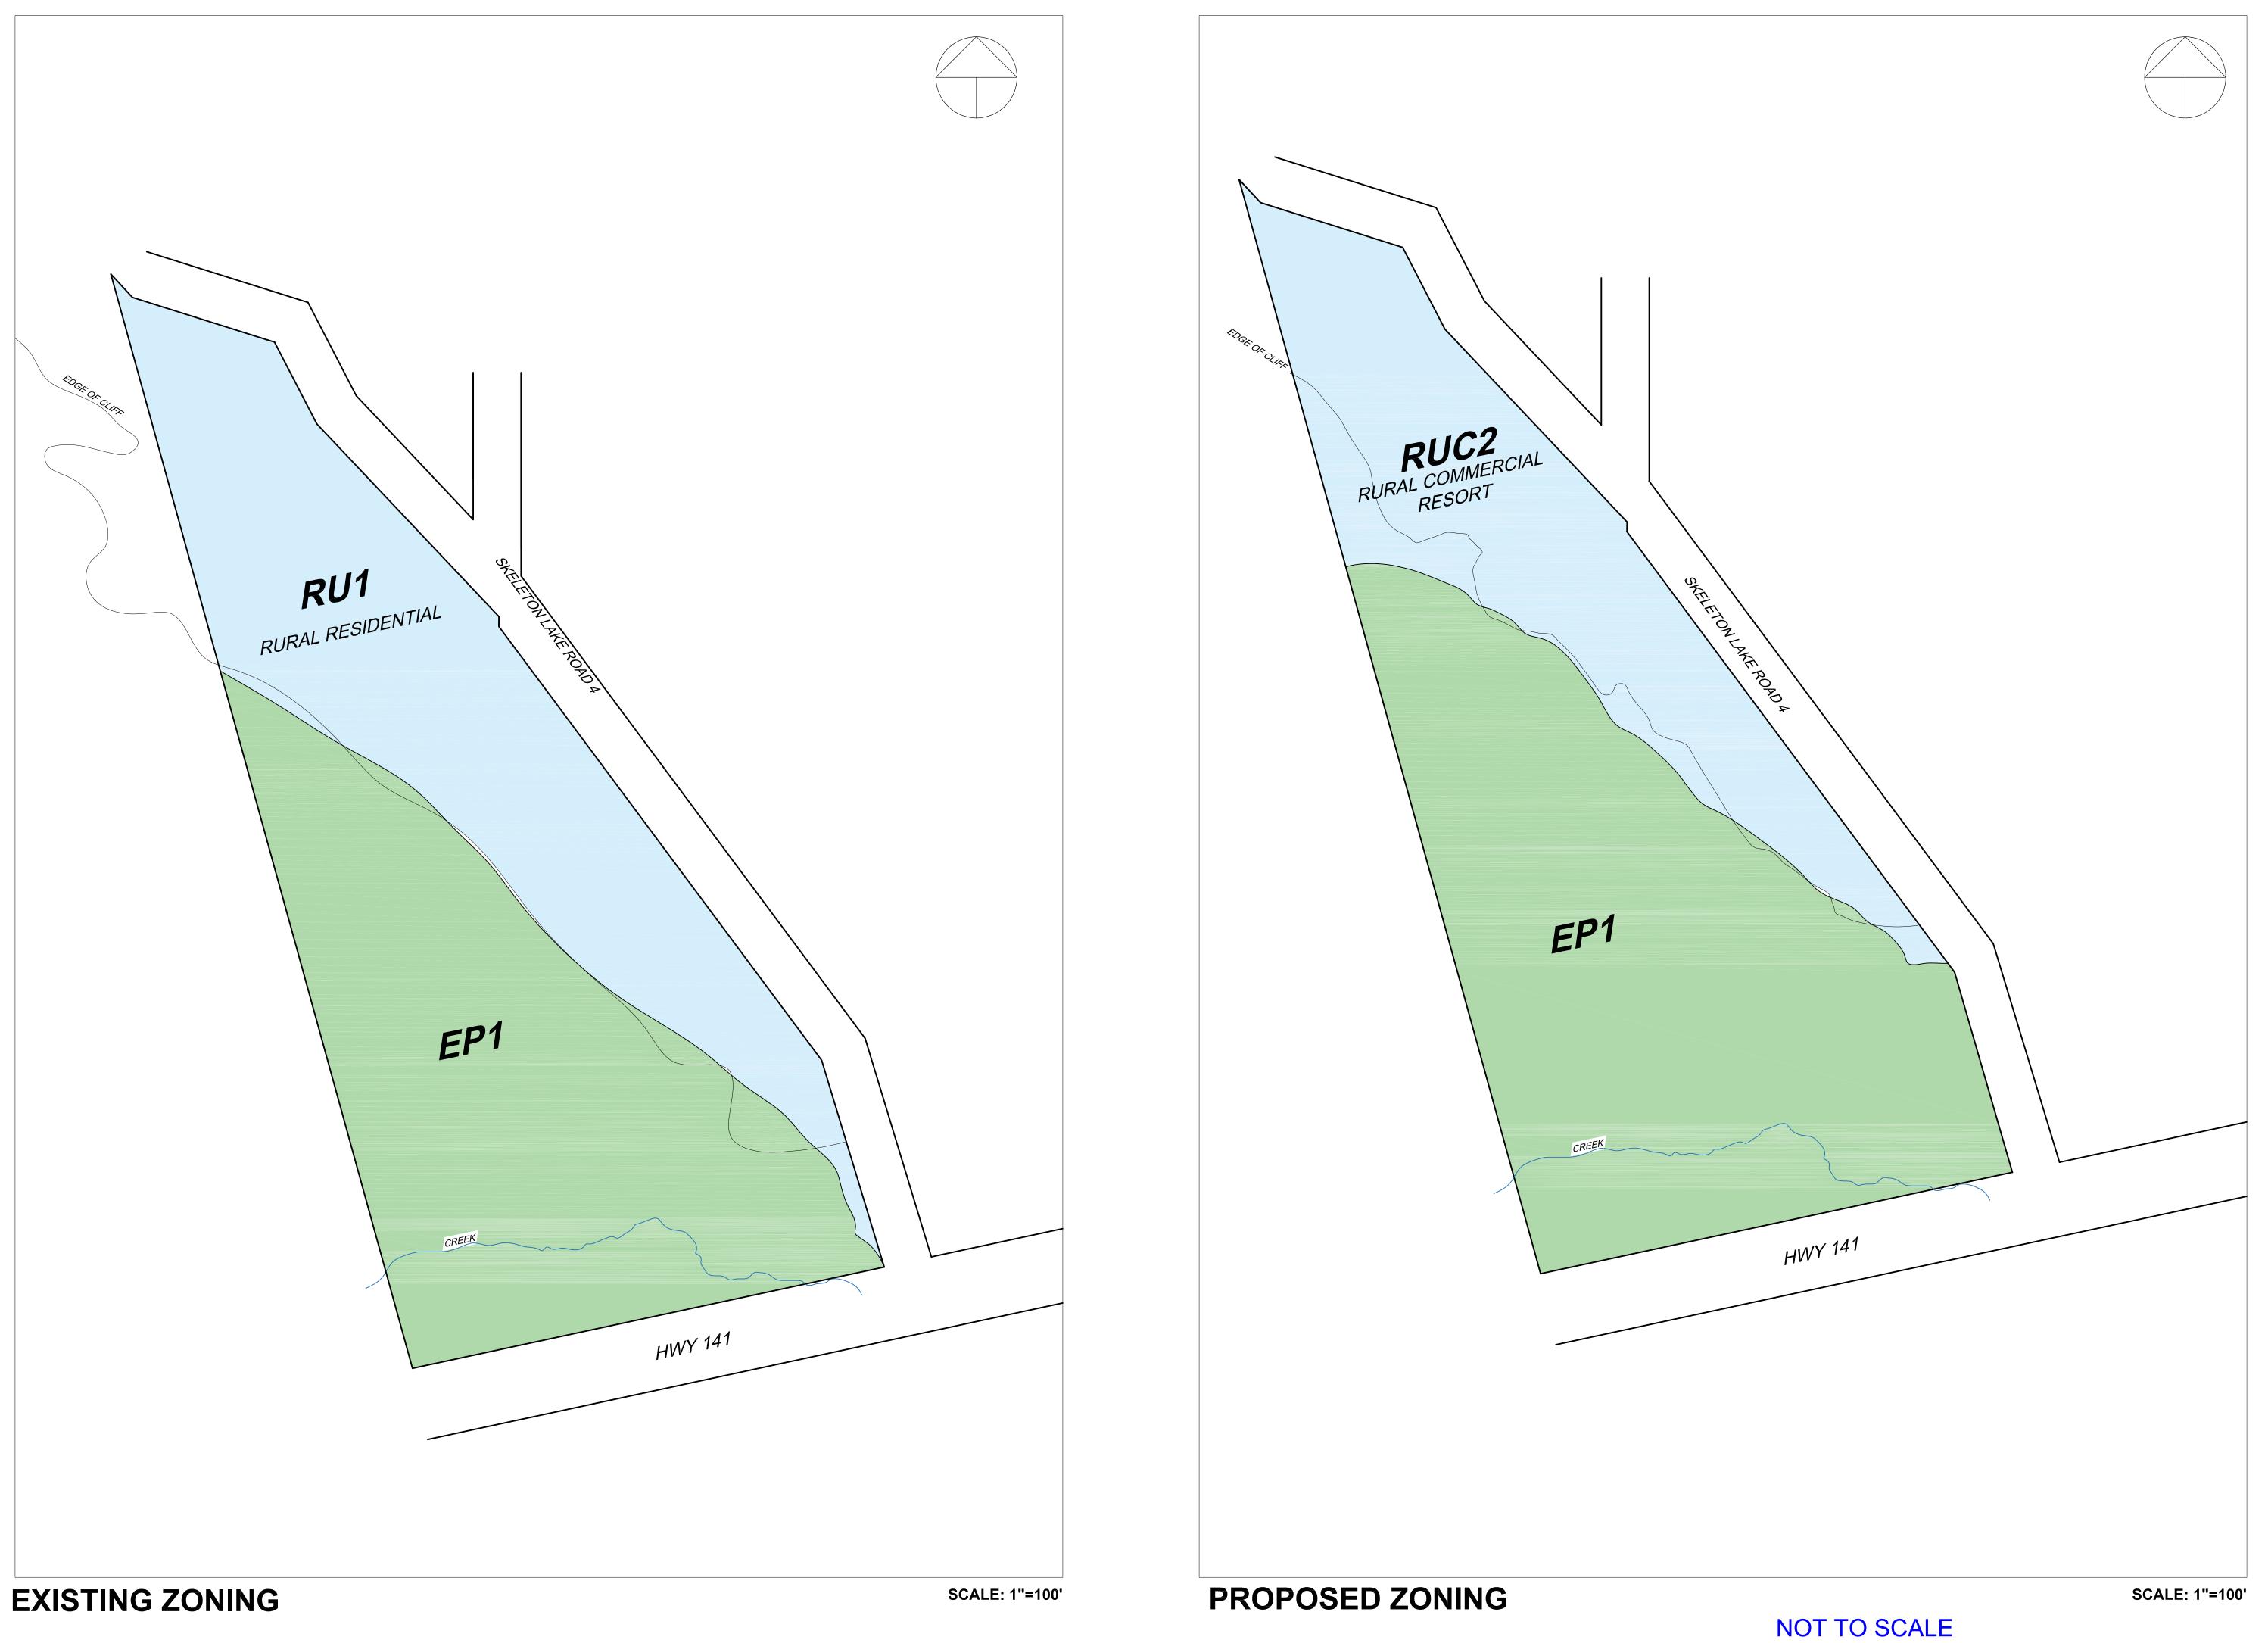

A Zoning By-law Amendment application has also been submitted to rezone the subject lands, in part, from Rural – Area 3 (RU1) to Rural – Resort (RUC2) and Environmental Protection (EP1). The proposed Environmental Protection (EP1) Zone reflects the recommendations made within the submitted Environmental Impact Study (EIS) prepared by RiverStone Environmental Solutions, dated May 8, 2025.

Zoning exemptions have also been requested to restrict the main permitted uses within the proposed RUC2 Zone to a Tourist Resort only (i.e. prohibit hotel, motel and restaurant as main uses), and to implement recommendations made within the submitted EIS. The EIS recommends that a setback of 49.2 feet be required for all development from the top of the identified slope.