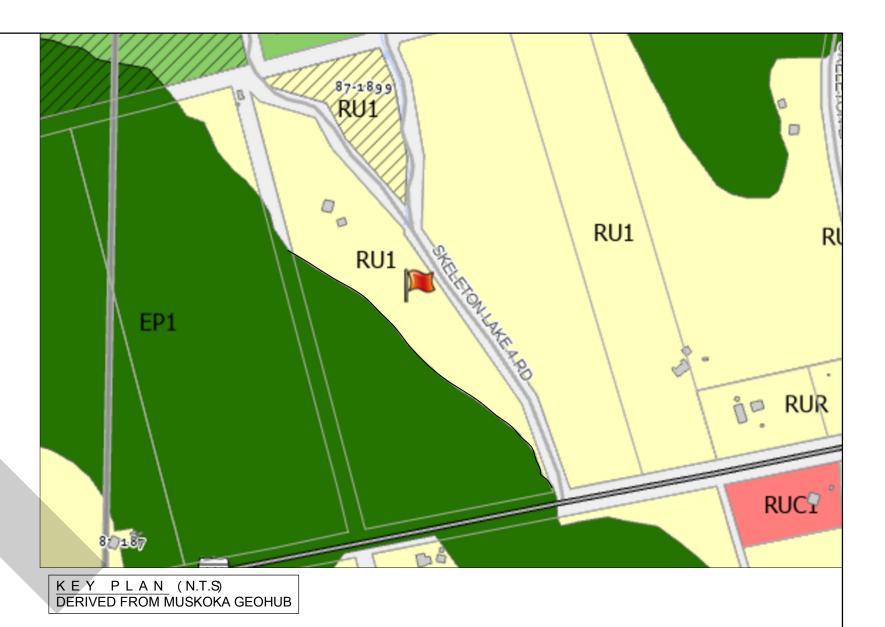

#### KEY MAP

TOPOPLAN (N.T.S) DERIVED FROM MUSKOKA GEOHUB

T 50' SETBACK

fDef or cliff

K E Y P L A N (N.T.S) DERIVED FROM MUSKOKA GEOHUB

#### SECTION 2 LANDS SUBJECT TO THIS AMENDMENT

2.1 The lands subject to this Amendment are described as Lot 30, Concession B, (in the former Township of Watt), now in the Township of Muskoka Lakes, more specifically described as, Part 2, Plan 35R-7431, as shown hatched on Schedule A attached hereto.