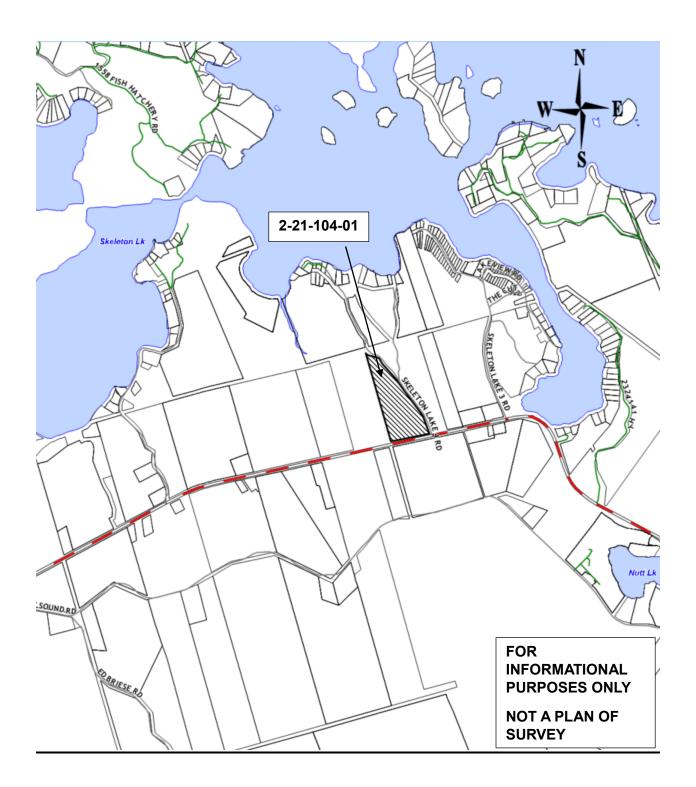

A key map of the subject property, the applicant's site plan, zoning sketch and any drawings, and a draft By-law are included in this notice.

For more information, please contact the Planning Division weekdays between 8:15 a.m. and 4 p.m. at the Municipal Office, or at <u>planning@muskokalakes.ca</u> or by phone at (705) 765-3156. **Please quote the file number noted above.** 

#### KEY MAP

TOPOPLAN (N.T.S) DERIVED FROM MUSKOKA GEOHUB

T 50' SETBACK

fDef or cliff

K E Y P L A N (N.T.S) DERIVED FROM MUSKOKA GEOHUB