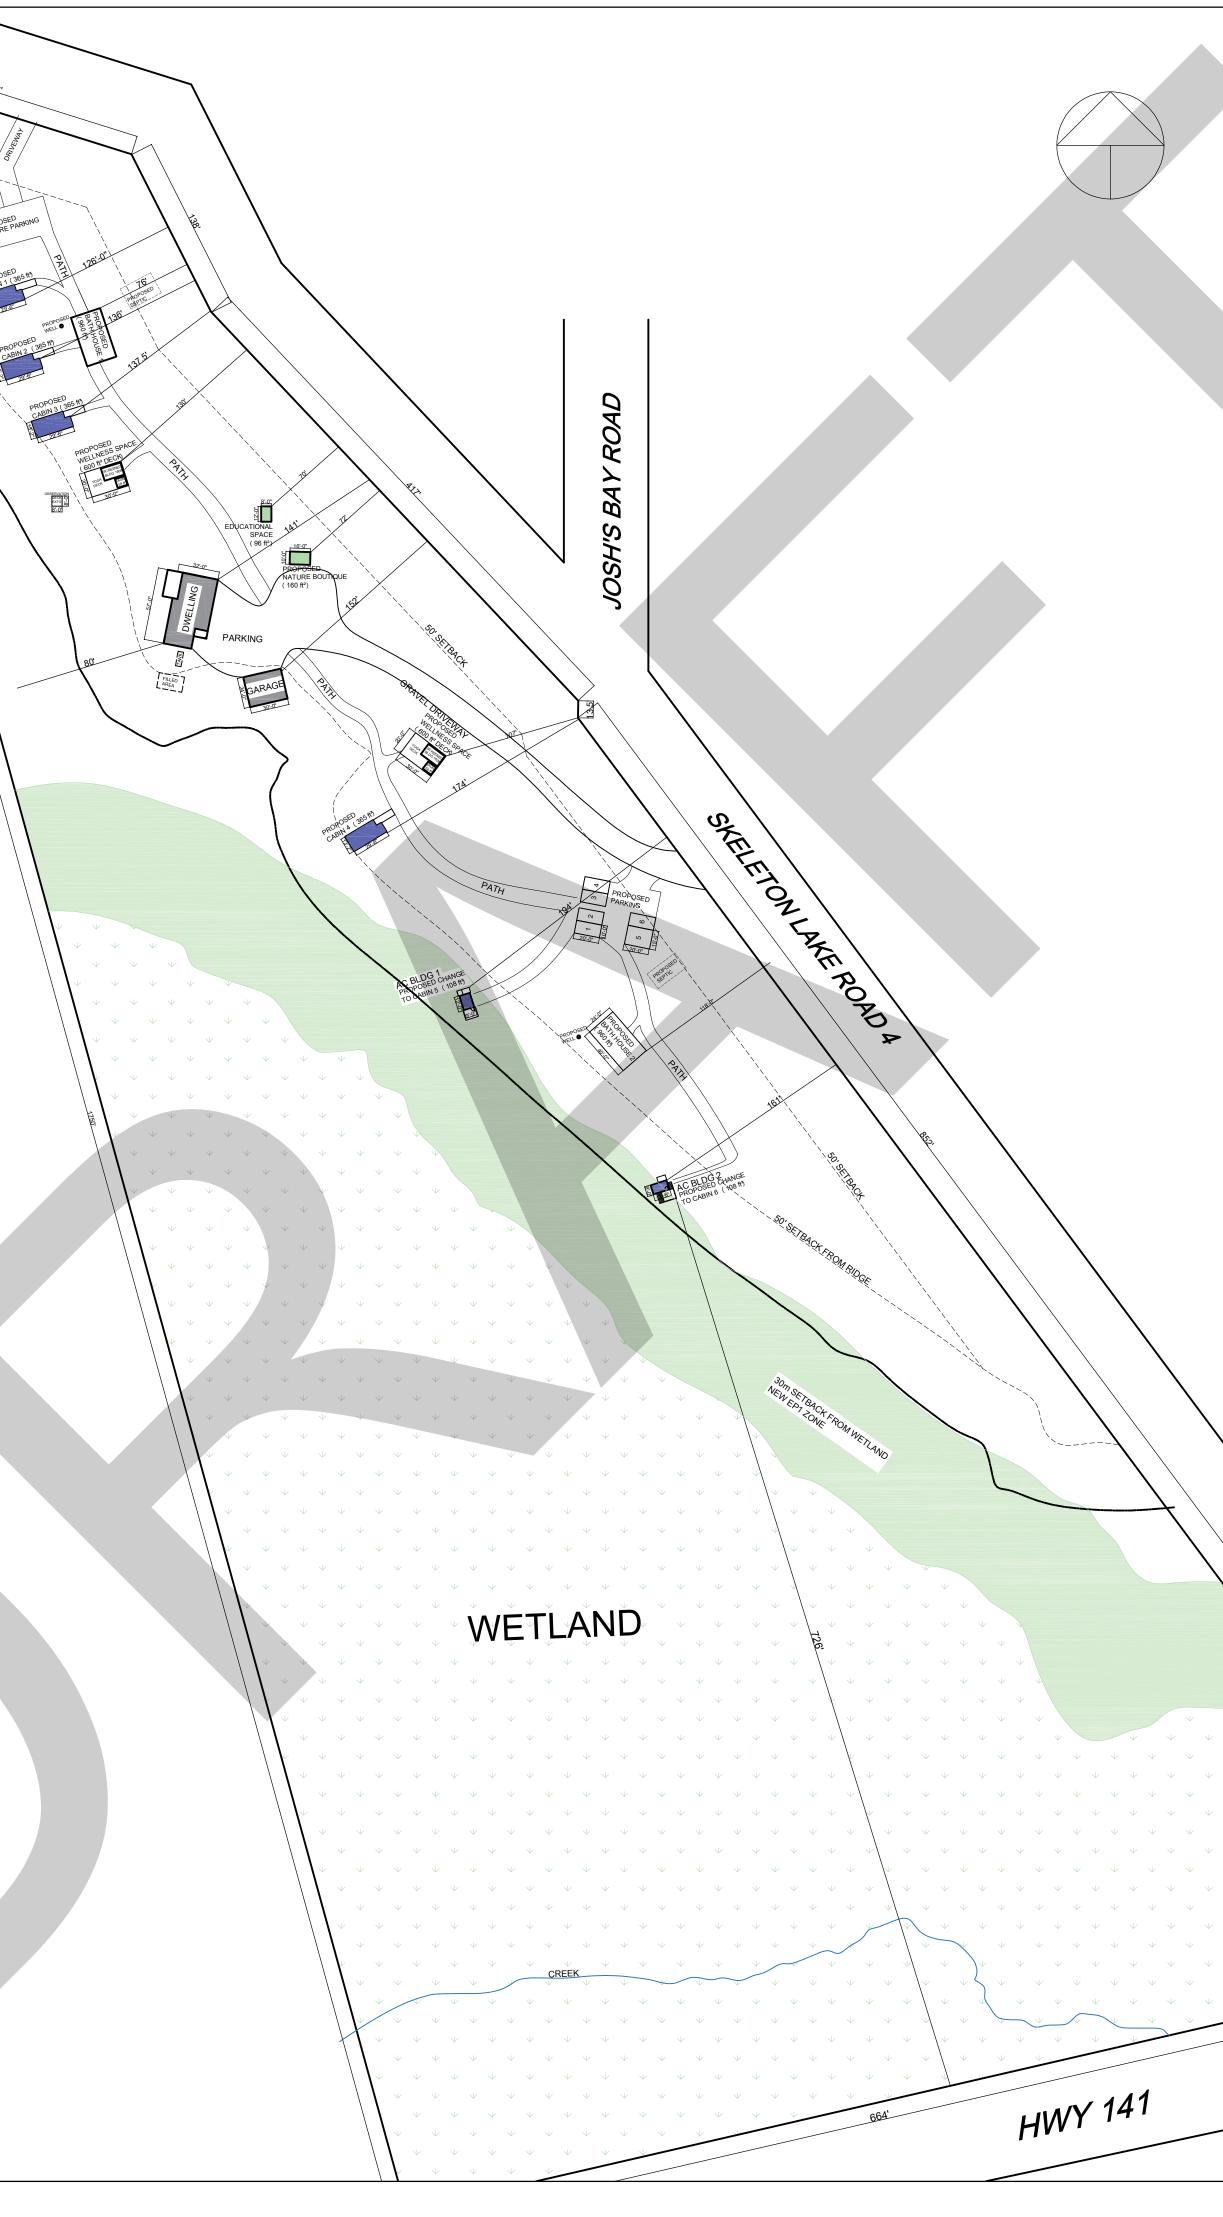

A Zoning By-law Amendment application has also been submitted to rezone the subject lands, in part, from Rural – Area 3 (RU1) to Rural – Resort (RUC2) and Environmental Protection (EP1). The proposed Environmental Protection (EP1) Zone reflects the recommendations made within the submitted Environmental Impact Study (EIS) prepared by RiverStone Environmental Solutions, dated May 8, 2025.

Zoning exemptions have also been requested to restrict the main permitted uses within the proposed RUC2 Zone to a Tourist Resort only (i.e. prohibit hotel, motel and restaurant as main uses), and to implement recommendations made within the submitted EIS. The EIS recommends that a setback of 49.2 feet be required for all development from the top of the identified slope.

ZBA-10/25 also seeks to permit two Accommodation Units (Unit #5 & 6) with associated sundecks and stairs to be located within the Environmental Protection (EP1) Zone and within the recommended setback to the top of the identified slope. Lastly, ZBA-10/25 seeks to permit an observation deck, garage and part of an Accommodation Unit (Unit #3) to be within the recommended setback to the top of the identified slope.

## LOT 30 CON B WATT RU1 & EP1

| EXISTING:                             |                                                         | PROPOSED:                                                                                                                                                                                                                                                                                                                                                                                                                                                                                                                                                                                                                                                                                                                                                                                                                                                                                                                                                                                                                                                                                                                                                                                                                                                                                                                                                                                                                                                                                                                                                                                                                                                                                                                                                                                                                                                                                                                                                                                                                                                                                                                                                                                                                                                                                                                                                                                                                                                                                                                                                                                                                                                                                                                                                                                     |  |  |
|---------------------------------------|---------------------------------------------------------|-----------------------------------------------------------------------------------------------------------------------------------------------------------------------------------------------------------------------------------------------------------------------------------------------------------------------------------------------------------------------------------------------------------------------------------------------------------------------------------------------------------------------------------------------------------------------------------------------------------------------------------------------------------------------------------------------------------------------------------------------------------------------------------------------------------------------------------------------------------------------------------------------------------------------------------------------------------------------------------------------------------------------------------------------------------------------------------------------------------------------------------------------------------------------------------------------------------------------------------------------------------------------------------------------------------------------------------------------------------------------------------------------------------------------------------------------------------------------------------------------------------------------------------------------------------------------------------------------------------------------------------------------------------------------------------------------------------------------------------------------------------------------------------------------------------------------------------------------------------------------------------------------------------------------------------------------------------------------------------------------------------------------------------------------------------------------------------------------------------------------------------------------------------------------------------------------------------------------------------------------------------------------------------------------------------------------------------------------------------------------------------------------------------------------------------------------------------------------------------------------------------------------------------------------------------------------------------------------------------------------------------------------------------------------------------------------------------------------------------------------------------------------------------------------|--|--|
| UCTION)                               | DWELLING                                                | 1,640 SQ.FT.                                                                                                                                                                                                                                                                                                                                                                                                                                                                                                                                                                                                                                                                                                                                                                                                                                                                                                                                                                                                                                                                                                                                                                                                                                                                                                                                                                                                                                                                                                                                                                                                                                                                                                                                                                                                                                                                                                                                                                                                                                                                                                                                                                                                                                                                                                                                                                                                                                                                                                                                                                                                                                                                                                                                                                                  |  |  |
|                                       | GARAGE                                                  | 720 SQ.FT.                                                                                                                                                                                                                                                                                                                                                                                                                                                                                                                                                                                                                                                                                                                                                                                                                                                                                                                                                                                                                                                                                                                                                                                                                                                                                                                                                                                                                                                                                                                                                                                                                                                                                                                                                                                                                                                                                                                                                                                                                                                                                                                                                                                                                                                                                                                                                                                                                                                                                                                                                                                                                                                                                                                                                                                    |  |  |
| 1,640 SQ.FT.                          | CABIN 1                                                 | 365 SQ.FT.                                                                                                                                                                                                                                                                                                                                                                                                                                                                                                                                                                                                                                                                                                                                                                                                                                                                                                                                                                                                                                                                                                                                                                                                                                                                                                                                                                                                                                                                                                                                                                                                                                                                                                                                                                                                                                                                                                                                                                                                                                                                                                                                                                                                                                                                                                                                                                                                                                                                                                                                                                                                                                                                                                                                                                                    |  |  |
| 720 SQ.FT.                            | CABIN 2                                                 | 365 SQ.FT.                                                                                                                                                                                                                                                                                                                                                                                                                                                                                                                                                                                                                                                                                                                                                                                                                                                                                                                                                                                                                                                                                                                                                                                                                                                                                                                                                                                                                                                                                                                                                                                                                                                                                                                                                                                                                                                                                                                                                                                                                                                                                                                                                                                                                                                                                                                                                                                                                                                                                                                                                                                                                                                                                                                                                                                    |  |  |
| -                                     | CABIN 3                                                 | 365 SQ.FT.                                                                                                                                                                                                                                                                                                                                                                                                                                                                                                                                                                                                                                                                                                                                                                                                                                                                                                                                                                                                                                                                                                                                                                                                                                                                                                                                                                                                                                                                                                                                                                                                                                                                                                                                                                                                                                                                                                                                                                                                                                                                                                                                                                                                                                                                                                                                                                                                                                                                                                                                                                                                                                                                                                                                                                                    |  |  |
| · · · · · · · · · · · · · · · · · · · |                                                         | 365 SQ.FT                                                                                                                                                                                                                                                                                                                                                                                                                                                                                                                                                                                                                                                                                                                                                                                                                                                                                                                                                                                                                                                                                                                                                                                                                                                                                                                                                                                                                                                                                                                                                                                                                                                                                                                                                                                                                                                                                                                                                                                                                                                                                                                                                                                                                                                                                                                                                                                                                                                                                                                                                                                                                                                                                                                                                                                     |  |  |
| 2,576 SQ.FT.                          |                                                         |                                                                                                                                                                                                                                                                                                                                                                                                                                                                                                                                                                                                                                                                                                                                                                                                                                                                                                                                                                                                                                                                                                                                                                                                                                                                                                                                                                                                                                                                                                                                                                                                                                                                                                                                                                                                                                                                                                                                                                                                                                                                                                                                                                                                                                                                                                                                                                                                                                                                                                                                                                                                                                                                                                                                                                                               |  |  |
|                                       |                                                         |                                                                                                                                                                                                                                                                                                                                                                                                                                                                                                                                                                                                                                                                                                                                                                                                                                                                                                                                                                                                                                                                                                                                                                                                                                                                                                                                                                                                                                                                                                                                                                                                                                                                                                                                                                                                                                                                                                                                                                                                                                                                                                                                                                                                                                                                                                                                                                                                                                                                                                                                                                                                                                                                                                                                                                                               |  |  |
|                                       |                                                         | 108 SQ.FT                                                                                                                                                                                                                                                                                                                                                                                                                                                                                                                                                                                                                                                                                                                                                                                                                                                                                                                                                                                                                                                                                                                                                                                                                                                                                                                                                                                                                                                                                                                                                                                                                                                                                                                                                                                                                                                                                                                                                                                                                                                                                                                                                                                                                                                                                                                                                                                                                                                                                                                                                                                                                                                                                                                                                                                     |  |  |
|                                       |                                                         | 108 SQ.FT                                                                                                                                                                                                                                                                                                                                                                                                                                                                                                                                                                                                                                                                                                                                                                                                                                                                                                                                                                                                                                                                                                                                                                                                                                                                                                                                                                                                                                                                                                                                                                                                                                                                                                                                                                                                                                                                                                                                                                                                                                                                                                                                                                                                                                                                                                                                                                                                                                                                                                                                                                                                                                                                                                                                                                                     |  |  |
|                                       |                                                         |                                                                                                                                                                                                                                                                                                                                                                                                                                                                                                                                                                                                                                                                                                                                                                                                                                                                                                                                                                                                                                                                                                                                                                                                                                                                                                                                                                                                                                                                                                                                                                                                                                                                                                                                                                                                                                                                                                                                                                                                                                                                                                                                                                                                                                                                                                                                                                                                                                                                                                                                                                                                                                                                                                                                                                                               |  |  |
|                                       |                                                         | 96 SQ.FT                                                                                                                                                                                                                                                                                                                                                                                                                                                                                                                                                                                                                                                                                                                                                                                                                                                                                                                                                                                                                                                                                                                                                                                                                                                                                                                                                                                                                                                                                                                                                                                                                                                                                                                                                                                                                                                                                                                                                                                                                                                                                                                                                                                                                                                                                                                                                                                                                                                                                                                                                                                                                                                                                                                                                                                      |  |  |
|                                       |                                                         | •                                                                                                                                                                                                                                                                                                                                                                                                                                                                                                                                                                                                                                                                                                                                                                                                                                                                                                                                                                                                                                                                                                                                                                                                                                                                                                                                                                                                                                                                                                                                                                                                                                                                                                                                                                                                                                                                                                                                                                                                                                                                                                                                                                                                                                                                                                                                                                                                                                                                                                                                                                                                                                                                                                                                                                                             |  |  |
|                                       | IOTAL =                                                 | 6,744 SQ.FT.                                                                                                                                                                                                                                                                                                                                                                                                                                                                                                                                                                                                                                                                                                                                                                                                                                                                                                                                                                                                                                                                                                                                                                                                                                                                                                                                                                                                                                                                                                                                                                                                                                                                                                                                                                                                                                                                                                                                                                                                                                                                                                                                                                                                                                                                                                                                                                                                                                                                                                                                                                                                                                                                                                                                                                                  |  |  |
| TOTAL COVERAGE:                       |                                                         | 2,576 SQ. FT. ( 0.33%)                                                                                                                                                                                                                                                                                                                                                                                                                                                                                                                                                                                                                                                                                                                                                                                                                                                                                                                                                                                                                                                                                                                                                                                                                                                                                                                                                                                                                                                                                                                                                                                                                                                                                                                                                                                                                                                                                                                                                                                                                                                                                                                                                                                                                                                                                                                                                                                                                                                                                                                                                                                                                                                                                                                                                                        |  |  |
| TOTAL LOT AREA:                       |                                                         | 777,982 SQ. FT.                                                                                                                                                                                                                                                                                                                                                                                                                                                                                                                                                                                                                                                                                                                                                                                                                                                                                                                                                                                                                                                                                                                                                                                                                                                                                                                                                                                                                                                                                                                                                                                                                                                                                                                                                                                                                                                                                                                                                                                                                                                                                                                                                                                                                                                                                                                                                                                                                                                                                                                                                                                                                                                                                                                                                                               |  |  |
|                                       | 0.714                                                   |                                                                                                                                                                                                                                                                                                                                                                                                                                                                                                                                                                                                                                                                                                                                                                                                                                                                                                                                                                                                                                                                                                                                                                                                                                                                                                                                                                                                                                                                                                                                                                                                                                                                                                                                                                                                                                                                                                                                                                                                                                                                                                                                                                                                                                                                                                                                                                                                                                                                                                                                                                                                                                                                                                                                                                                               |  |  |
| PROPOSED COVERAGE :                   |                                                         | SQ. FT. (0.86%)                                                                                                                                                                                                                                                                                                                                                                                                                                                                                                                                                                                                                                                                                                                                                                                                                                                                                                                                                                                                                                                                                                                                                                                                                                                                                                                                                                                                                                                                                                                                                                                                                                                                                                                                                                                                                                                                                                                                                                                                                                                                                                                                                                                                                                                                                                                                                                                                                                                                                                                                                                                                                                                                                                                                                                               |  |  |
| STRAIGHT LINE ROAD FRONTAGE:          |                                                         | 1,919 FT.                                                                                                                                                                                                                                                                                                                                                                                                                                                                                                                                                                                                                                                                                                                                                                                                                                                                                                                                                                                                                                                                                                                                                                                                                                                                                                                                                                                                                                                                                                                                                                                                                                                                                                                                                                                                                                                                                                                                                                                                                                                                                                                                                                                                                                                                                                                                                                                                                                                                                                                                                                                                                                                                                                                                                                                     |  |  |
|                                       | 720 SQ.FT.<br>108 SQ.FT<br>2,576 SQ.FT.<br>2,576 SQ.FT. | UCTION) DWELLING<br>GARAGE<br>1,640 SQ.FT. CABIN 1<br>720 SQ.FT. CABIN 2<br>108 SQ.FT CABIN 3<br>108 SQ.FT CABIN 3<br>108 SQ.FT CABIN 4<br>2,576 SQ.FT. BATH HOUSE 1<br>BATH HOUSE 1<br>CABIN 5<br>CABIN 6<br>NATURE BOUTIQUE<br>EDUCATION BLD<br>WELLNESS BLDGS<br>TOTAL =<br>2,576 SQ.FT.<br>2,576 SQ.FT.<br>CABIN 6<br>NATURE SOUTIQUE<br>EDUCATION BLD<br>WELLNESS BLDGS<br>TOTAL =<br>2,576 SQ.FT.<br>2,576 SQ.FT.<br>2,576 SQ.FT.<br>CABIN 6<br>NATURE SOUTIQUE<br>EDUCATION BLD<br>WELLNESS BLDGS<br>TOTAL =<br>2,576 SQ.FT.<br>2,576 SQ.FT.<br>CABIN 6<br>NATURE SOUTIQUE<br>EDUCATION BLD<br>WELLNESS BLDGS<br>TOTAL =<br>2,576 SQ.FT.<br>CABIN 6<br>NATURE SOUTIQUE<br>EDUCATION BLD<br>SQ.FT.<br>CABIN 6<br>NATURE SOUTIQUE<br>EDUCATION BLD<br>SQ.FT.<br>CABIN 6<br>NATURE SOUTIQUE<br>EDUCATION BLD<br>SQ.FT.<br>CABIN 6<br>NATURE SOUTIQUE<br>EDUCATION BLD<br>SQ.FT.<br>CABIN 6<br>NATURE SOUTIQUE<br>EDUCATION SLD<br>SQ.FT.<br>CABIN 6<br>NATURE SOUTIQUE<br>EDUCATION SLD<br>SQ.FT.<br>SQ.FT.<br>SQ.FT.<br>SQ.FT.<br>SQ.FT.<br>SQ.FT.<br>SQ.FT.<br>SQ.FT.<br>SQ.FT.<br>SQ.FT.<br>SQ.FT.<br>SQ.FT.<br>SQ.FT.<br>SQ.FT.<br>SQ.FT.<br>SQ.FT.<br>SQ.FT.<br>SQ.FT.<br>SQ.FT.<br>SQ.FT.<br>SQ.FT.<br>SQ.FT.<br>SQ.FT.<br>SQ.FT.<br>SQ.FT.<br>SQ.FT.<br>SQ.FT.<br>SQ.FT.<br>SQ.FT.<br>SQ.FT.<br>SQ.FT.<br>SQ.FT.<br>SQ.FT.<br>SQ.FT.<br>SQ.FT.<br>SQ.FT.<br>SQ.FT.<br>SQ.FT.<br>SQ.FT.<br>SQ.FT.<br>SQ.FT.<br>SQ.FT.<br>SQ.FT.<br>SQ.FT.<br>SQ.FT.<br>SQ.FT.<br>SQ.FT.<br>SQ.FT.<br>SQ.FT.<br>SQ.FT.<br>SQ.FT.<br>SQ.FT.<br>SQ.FT.<br>SQ.FT.<br>SQ.FT.<br>SQ.FT.<br>SQ.FT.<br>SQ.FT.<br>SQ.FT.<br>SQ.FT.<br>SQ.FT.<br>SQ.FT.<br>SQ.FT.<br>SQ.FT.<br>SQ.FT.<br>SQ.FT.<br>SQ.FT.<br>SQ.FT.<br>SQ.FT.<br>SQ.FT.<br>SQ.FT.<br>SQ.FT.<br>SQ.FT.<br>SQ.FT.<br>SQ.FT.<br>SQ.FT.<br>SQ.FT.<br>SQ.FT.<br>SQ.FT.<br>SQ.FT.<br>SQ.FT.<br>SQ.FT.<br>SQ.FT.<br>SQ.FT.<br>SQ.FT.<br>SQ.FT.<br>SQ.FT.<br>SQ.FT.<br>SQ.FT.<br>SQ.FT.<br>SQ.FT.<br>SQ.FT.<br>SQ.FT.<br>SQ.FT.<br>SQ.FT.<br>SQ.FT.<br>SQ.FT.<br>SQ.FT.<br>SQ.FT.<br>SQ.FT.<br>SQ.FT.<br>SQ.FT.<br>SQ.FT.<br>SQ.FT.<br>SQ |  |  |

## NOT TO SCALE

**1011 SKELETON LAKE ROAD 4** 

## **ZONING SKETCH**

# 1011 SKELETON LAKE ROAD 4