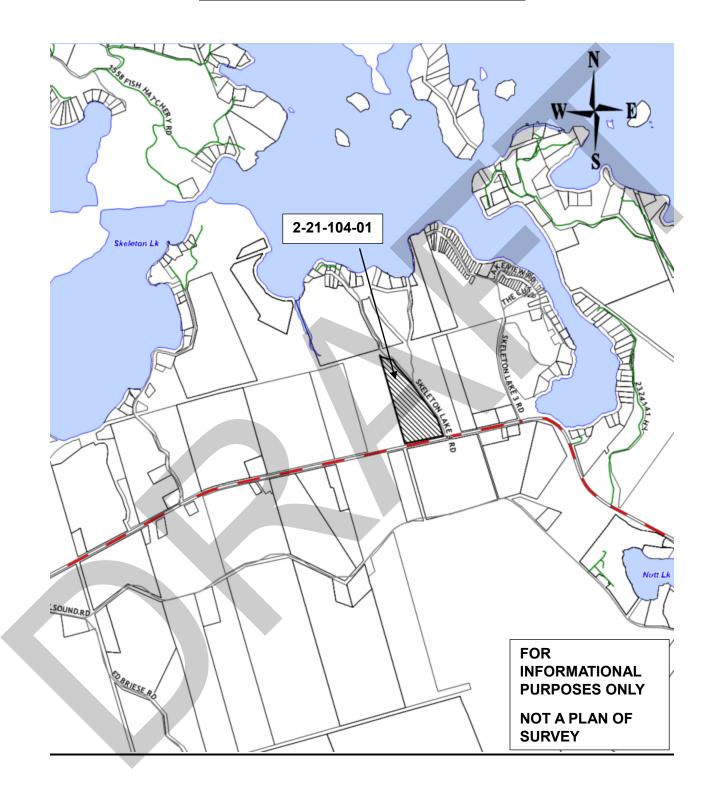

File No.: OPA-62, ZBA-10/25 Roll No.: 2-21-104-01 By-law: To Be Assigned

| Owners:      | David Krzyk                                                        |           |              |  |  |
|--------------|--------------------------------------------------------------------|-----------|--------------|--|--|
|              | 1011 Skeleton Lake Road 4,                                         |           |              |  |  |
|              | Utterson, ON., P0B 1M0                                             |           |              |  |  |
| Address &    | 1011 Skeleton Lake Road 4                                          |           |              |  |  |
| Description: | Lot 30, Concession B, Part 2, Plan 35R-7431 (Watt)                 |           |              |  |  |
| Zoning:      | Rural – Area 3 (RU1) &                                             | Lake: N/A | Schedule: 17 |  |  |
|              | Environmental Protection                                           |           |              |  |  |
|              | (EP1)                                                              |           |              |  |  |
|              | Meeting Date: Thursday August 14 <sup>th</sup> , 2025 at 9:00 a.m. |           |              |  |  |

A key map of the subject property, the applicant's site plan, zoning sketch and any drawings, and a draft By-law are included in this notice.

For more information, please contact the Planning Division weekdays between 8:15 a.m. and 4 p.m. at the Municipal Office, or at <u>planning@muskokalakes.ca</u> or by phone at (705) 765-3156. **Please quote the file number noted above.** 

#### KEY MAP

TOPOPLAN (N.T.S) DERIVED FROM MUSKOKA GEOHUB

T 50' SETBACK

fDef or cliff

K E Y P L A N (N.T.S) DERIVED FROM MUSKOKA GEOHUB