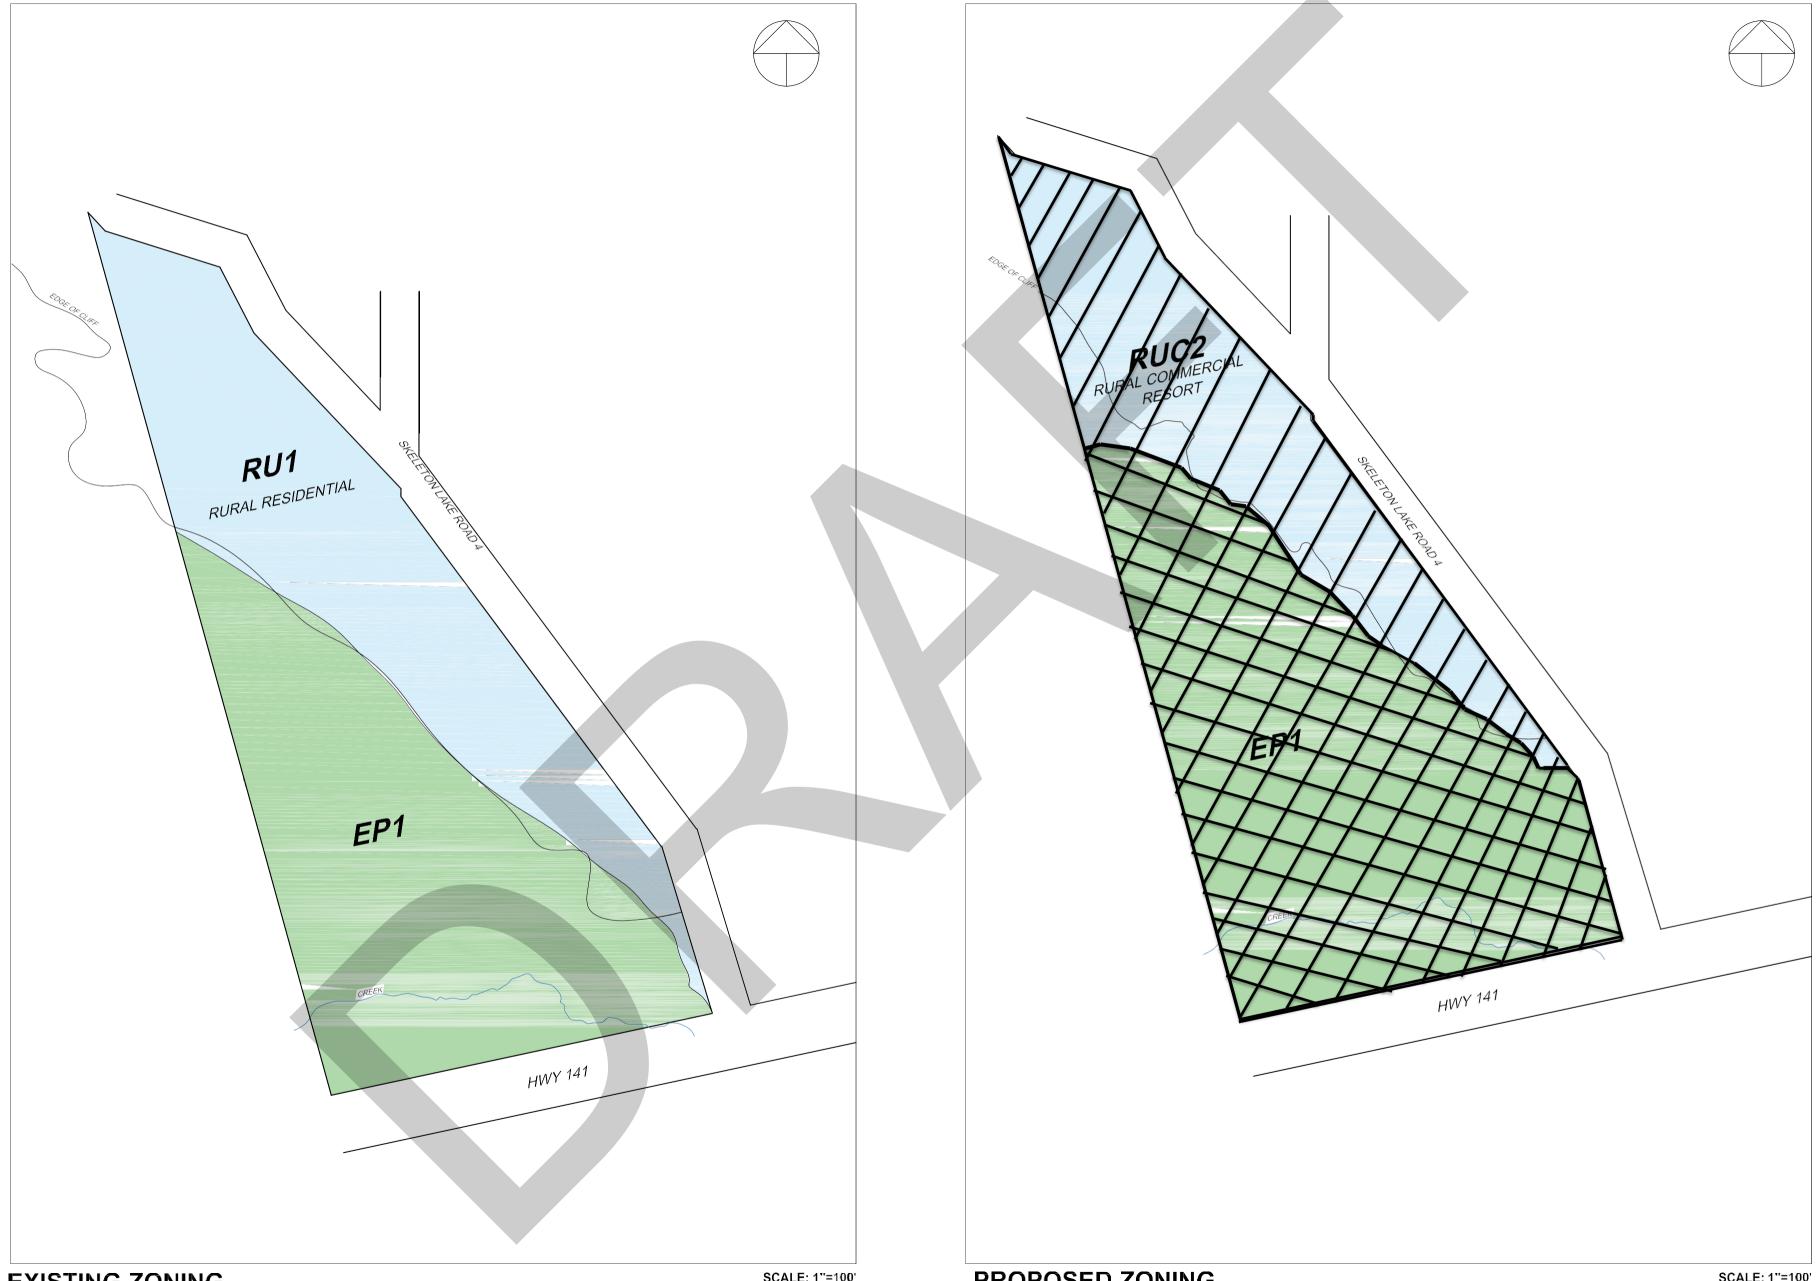

A Zoning By-law Amendment application has also been submitted to rezone the subject lands, in part, from Rural – Area 3 (RU1) to Rural – Resort (RUC2) and Environmental Protection (EP1). The proposed Environmental Protection (EP1) Zone reflects the recommendations made within the submitted Environmental Impact Study (EIS) prepared by RiverStone Environmental Solutions, dated May 8, 2025.

Zoning exemptions have also been requested to restrict the main permitted uses within the proposed RUC2 Zone to a Tourist Resort only (i.e. prohibit hotel, motel and restaurant as main uses), and to implement recommendations made within the submitted EIS. The EIS recommends that a setback of 49.2 feet be required for all development from the top of the identified slope.

#### SECTION 2 LANDS SUBJECT TO THIS AMENDMENT

2.1 The lands subject to this Amendment are described as Lot 30, Concession B, (in the former Township of Watt), now in the Township of Muskoka Lakes, more specifically described as, Part 2, Plan 35R-7431, as shown hatched on Schedule A attached hereto.