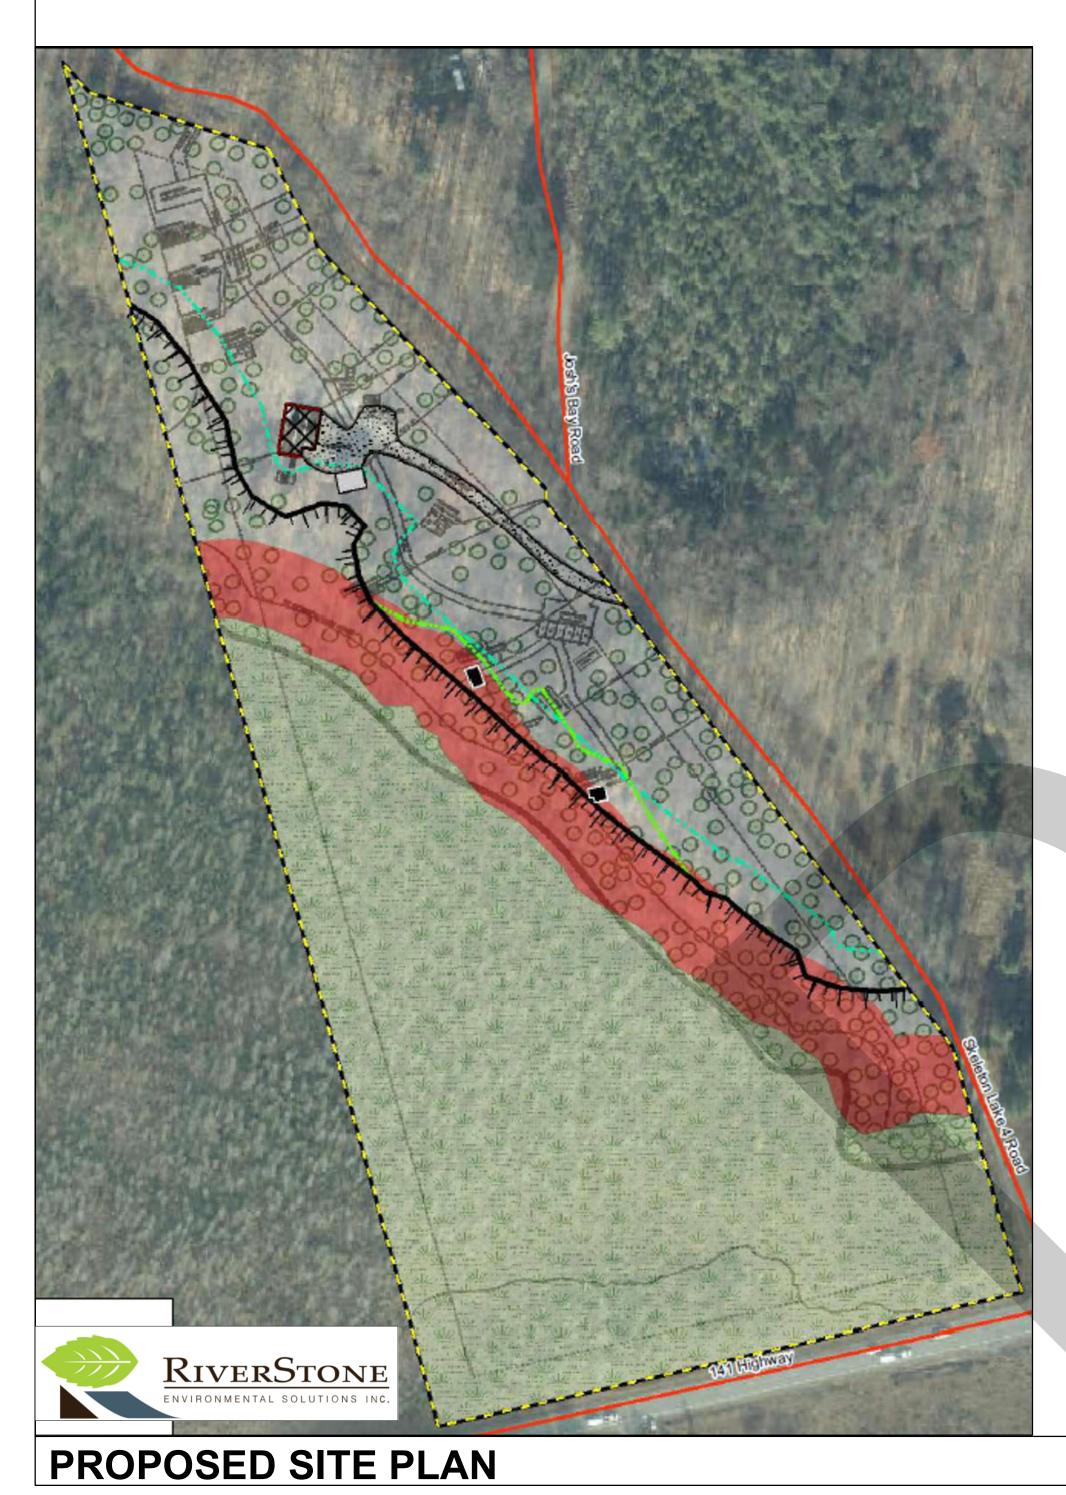

A Zoning By-law Amendment application has also been submitted to rezone the subject lands, in part, from Rural – Area 3 (RU1) to Rural – Resort (RUC2) and Environmental Protection (EP1). The proposed Environmental Protection (EP1) Zone reflects the recommendations made within the submitted Environmental Impact Study (EIS) prepared by RiverStone Environmental Solutions, dated May 8, 2025.

Zoning exemptions have also been requested to restrict the main permitted uses within the proposed RUC2 Zone to a Tourist Resort only (i.e. prohibit hotel, motel and restaurant as main uses), and to implement recommendations made within the submitted EIS. The EIS recommends that a setback of 49.2 feet be required for all development from the top of the identified slope.

ZBA-10/25 also seeks to permit two Accommodation Units (Unit #5 & 6) with associated sundecks and stairs to be located within the Environmental Protection (EP1) Zone and within the recommended setback to the top of the identified slope. Lastly, ZBA-10/25 seeks to permit an observation deck, garage and part of an Accommodation Unit (Unit #3) to be within the recommended setback to the top of the identified slope.

#### SECTION 4 BACKGROUND AND BASIS OF THE AMENDMENT

- 4.1 The subject lands are located within the Rural Area designation of the Township's 2023 Official Plan and have frontage on Skeleton Lake Road 4 and Highway 141. The lands currently contain a dwelling with attached sundeck, a garage and accessory buildings and structures. Proposed development includes 6 (six) accommodation units with attached sundecks, an educational building, a nature boutique, 2 (two) bathhouses, 2 (two) wellness spaces with attached sundecks and parking areas/spaces.
- 4.2 The property is currently serviced by private individual on-site services and is proposed to be serviced by private individual on-site services.