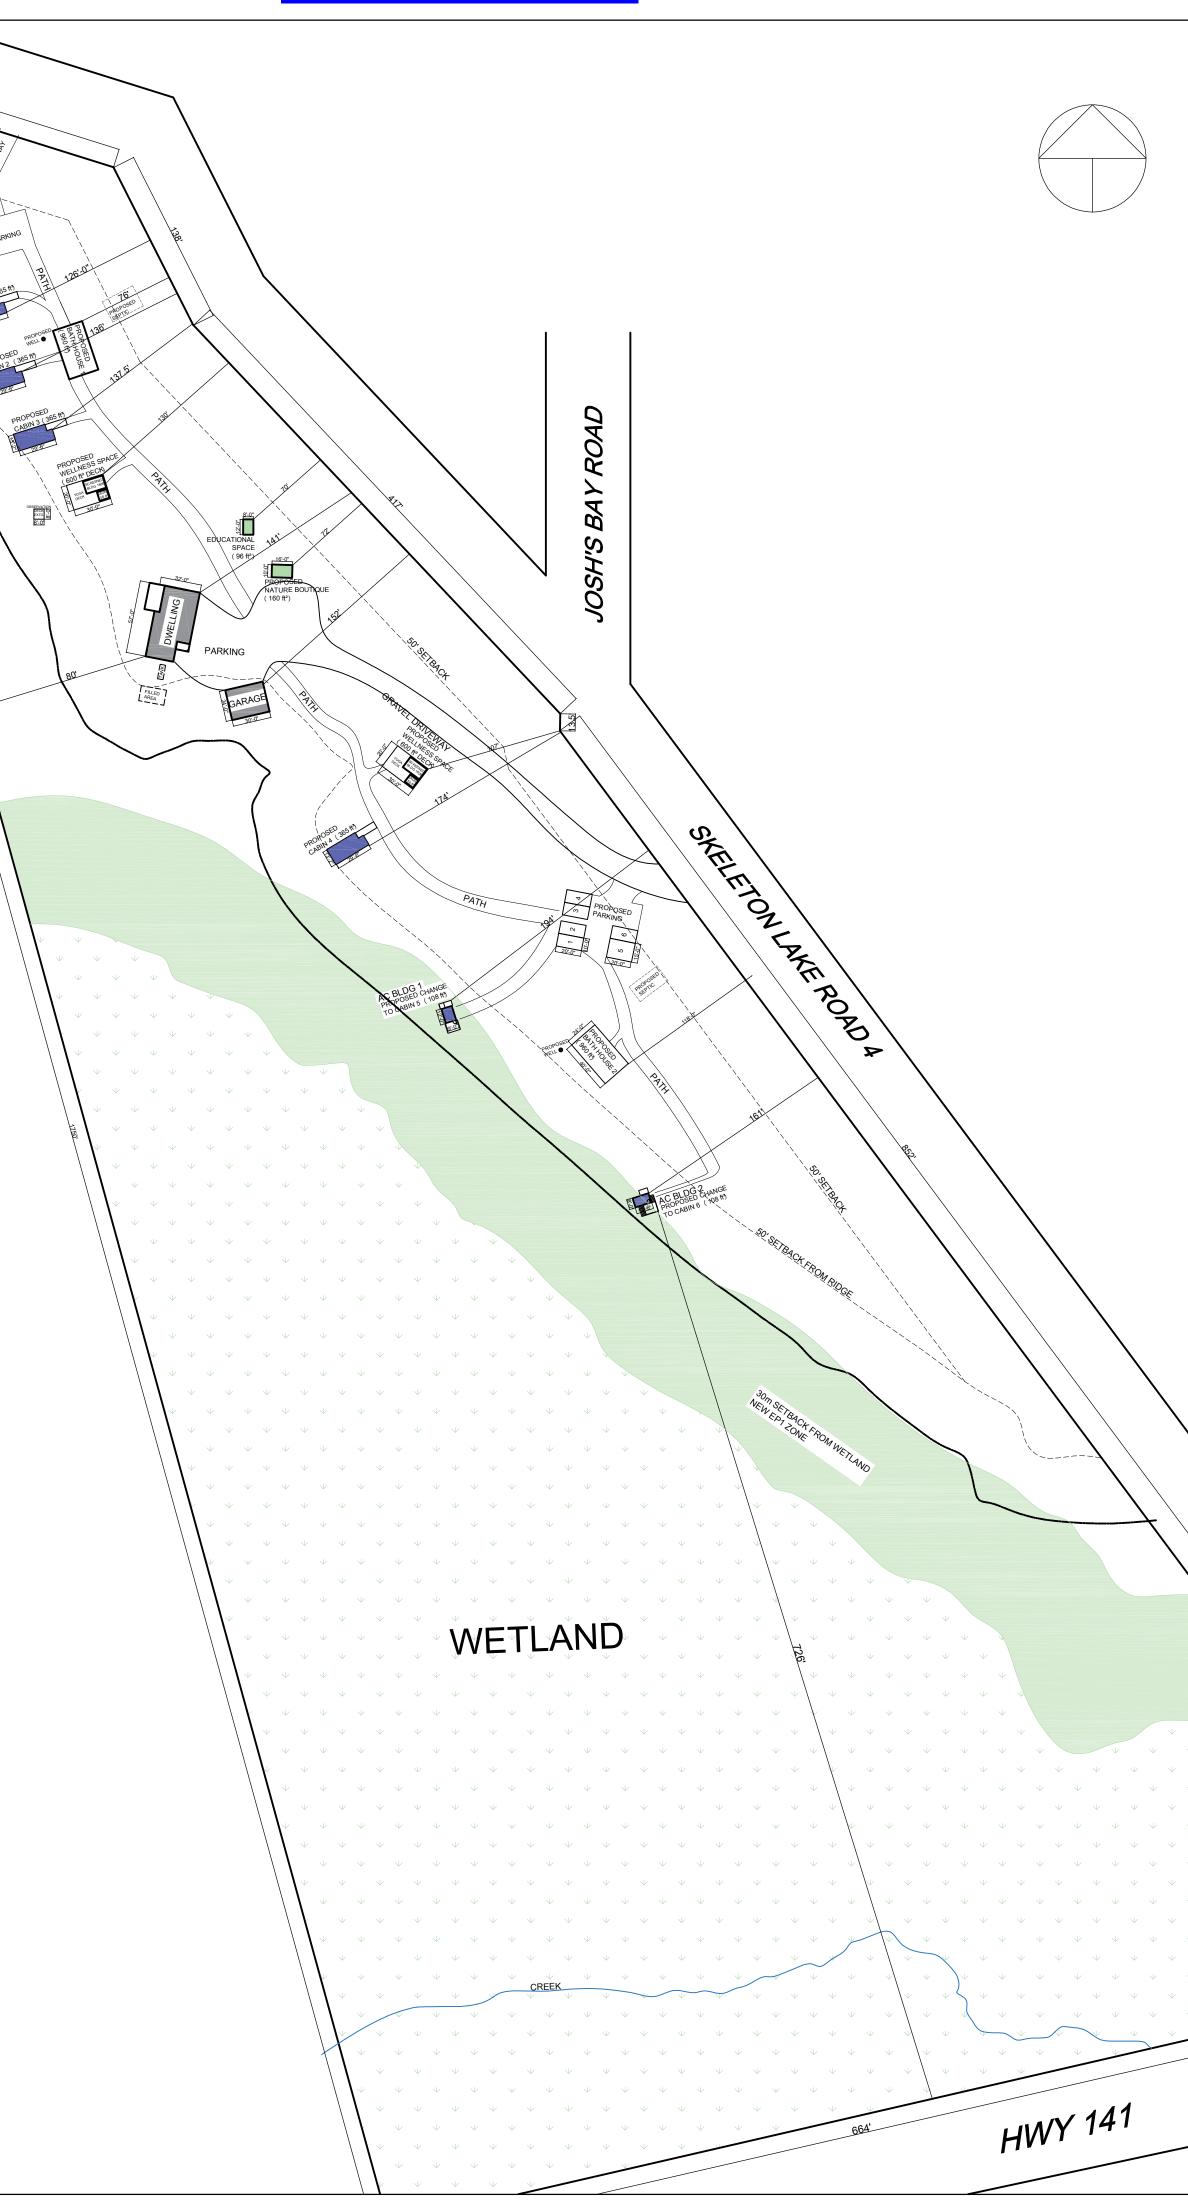

## LOT 30 CON B WATT RU1 & EP1

| EXISTING:                             |                                                         | PROPOSED:                                                                                                                                                                                                                                                                                                                                                                                                                                                                                                                                                                                                                                                                                                                                                                                                                                                                                                                                                                                                                                                                                                                                                                                                                                                                                                                                                                                                                                                                                                                                                                                                                                                                                                                                                                                                                                                                                                                                                                                                                                                                                                                                                                                                                                                                                                                                                                                                                                                                                                                                                                                                                                                                                                                                                                                     |  |  |
|---------------------------------------|---------------------------------------------------------|-----------------------------------------------------------------------------------------------------------------------------------------------------------------------------------------------------------------------------------------------------------------------------------------------------------------------------------------------------------------------------------------------------------------------------------------------------------------------------------------------------------------------------------------------------------------------------------------------------------------------------------------------------------------------------------------------------------------------------------------------------------------------------------------------------------------------------------------------------------------------------------------------------------------------------------------------------------------------------------------------------------------------------------------------------------------------------------------------------------------------------------------------------------------------------------------------------------------------------------------------------------------------------------------------------------------------------------------------------------------------------------------------------------------------------------------------------------------------------------------------------------------------------------------------------------------------------------------------------------------------------------------------------------------------------------------------------------------------------------------------------------------------------------------------------------------------------------------------------------------------------------------------------------------------------------------------------------------------------------------------------------------------------------------------------------------------------------------------------------------------------------------------------------------------------------------------------------------------------------------------------------------------------------------------------------------------------------------------------------------------------------------------------------------------------------------------------------------------------------------------------------------------------------------------------------------------------------------------------------------------------------------------------------------------------------------------------------------------------------------------------------------------------------------------|--|--|
| UCTION)                               | DWELLING                                                | 1,640 SQ.FT.                                                                                                                                                                                                                                                                                                                                                                                                                                                                                                                                                                                                                                                                                                                                                                                                                                                                                                                                                                                                                                                                                                                                                                                                                                                                                                                                                                                                                                                                                                                                                                                                                                                                                                                                                                                                                                                                                                                                                                                                                                                                                                                                                                                                                                                                                                                                                                                                                                                                                                                                                                                                                                                                                                                                                                                  |  |  |
|                                       | GARAGE                                                  | 720 SQ.FT.                                                                                                                                                                                                                                                                                                                                                                                                                                                                                                                                                                                                                                                                                                                                                                                                                                                                                                                                                                                                                                                                                                                                                                                                                                                                                                                                                                                                                                                                                                                                                                                                                                                                                                                                                                                                                                                                                                                                                                                                                                                                                                                                                                                                                                                                                                                                                                                                                                                                                                                                                                                                                                                                                                                                                                                    |  |  |
| 1,640 SQ.FT.                          | CABIN 1                                                 | 365 SQ.FT.                                                                                                                                                                                                                                                                                                                                                                                                                                                                                                                                                                                                                                                                                                                                                                                                                                                                                                                                                                                                                                                                                                                                                                                                                                                                                                                                                                                                                                                                                                                                                                                                                                                                                                                                                                                                                                                                                                                                                                                                                                                                                                                                                                                                                                                                                                                                                                                                                                                                                                                                                                                                                                                                                                                                                                                    |  |  |
| 720 SQ.FT.                            | CABIN 2                                                 | 365 SQ.FT.                                                                                                                                                                                                                                                                                                                                                                                                                                                                                                                                                                                                                                                                                                                                                                                                                                                                                                                                                                                                                                                                                                                                                                                                                                                                                                                                                                                                                                                                                                                                                                                                                                                                                                                                                                                                                                                                                                                                                                                                                                                                                                                                                                                                                                                                                                                                                                                                                                                                                                                                                                                                                                                                                                                                                                                    |  |  |
| -                                     | CABIN 3                                                 | 365 SQ.FT.                                                                                                                                                                                                                                                                                                                                                                                                                                                                                                                                                                                                                                                                                                                                                                                                                                                                                                                                                                                                                                                                                                                                                                                                                                                                                                                                                                                                                                                                                                                                                                                                                                                                                                                                                                                                                                                                                                                                                                                                                                                                                                                                                                                                                                                                                                                                                                                                                                                                                                                                                                                                                                                                                                                                                                                    |  |  |
| · · · · · · · · · · · · · · · · · · · |                                                         | 365 SQ.FT                                                                                                                                                                                                                                                                                                                                                                                                                                                                                                                                                                                                                                                                                                                                                                                                                                                                                                                                                                                                                                                                                                                                                                                                                                                                                                                                                                                                                                                                                                                                                                                                                                                                                                                                                                                                                                                                                                                                                                                                                                                                                                                                                                                                                                                                                                                                                                                                                                                                                                                                                                                                                                                                                                                                                                                     |  |  |
| 2,576 SQ.FT.                          |                                                         |                                                                                                                                                                                                                                                                                                                                                                                                                                                                                                                                                                                                                                                                                                                                                                                                                                                                                                                                                                                                                                                                                                                                                                                                                                                                                                                                                                                                                                                                                                                                                                                                                                                                                                                                                                                                                                                                                                                                                                                                                                                                                                                                                                                                                                                                                                                                                                                                                                                                                                                                                                                                                                                                                                                                                                                               |  |  |
|                                       |                                                         |                                                                                                                                                                                                                                                                                                                                                                                                                                                                                                                                                                                                                                                                                                                                                                                                                                                                                                                                                                                                                                                                                                                                                                                                                                                                                                                                                                                                                                                                                                                                                                                                                                                                                                                                                                                                                                                                                                                                                                                                                                                                                                                                                                                                                                                                                                                                                                                                                                                                                                                                                                                                                                                                                                                                                                                               |  |  |
|                                       |                                                         | 108 SQ.FT                                                                                                                                                                                                                                                                                                                                                                                                                                                                                                                                                                                                                                                                                                                                                                                                                                                                                                                                                                                                                                                                                                                                                                                                                                                                                                                                                                                                                                                                                                                                                                                                                                                                                                                                                                                                                                                                                                                                                                                                                                                                                                                                                                                                                                                                                                                                                                                                                                                                                                                                                                                                                                                                                                                                                                                     |  |  |
|                                       |                                                         | 108 SQ.FT                                                                                                                                                                                                                                                                                                                                                                                                                                                                                                                                                                                                                                                                                                                                                                                                                                                                                                                                                                                                                                                                                                                                                                                                                                                                                                                                                                                                                                                                                                                                                                                                                                                                                                                                                                                                                                                                                                                                                                                                                                                                                                                                                                                                                                                                                                                                                                                                                                                                                                                                                                                                                                                                                                                                                                                     |  |  |
|                                       |                                                         |                                                                                                                                                                                                                                                                                                                                                                                                                                                                                                                                                                                                                                                                                                                                                                                                                                                                                                                                                                                                                                                                                                                                                                                                                                                                                                                                                                                                                                                                                                                                                                                                                                                                                                                                                                                                                                                                                                                                                                                                                                                                                                                                                                                                                                                                                                                                                                                                                                                                                                                                                                                                                                                                                                                                                                                               |  |  |
|                                       |                                                         | 96 SQ.FT                                                                                                                                                                                                                                                                                                                                                                                                                                                                                                                                                                                                                                                                                                                                                                                                                                                                                                                                                                                                                                                                                                                                                                                                                                                                                                                                                                                                                                                                                                                                                                                                                                                                                                                                                                                                                                                                                                                                                                                                                                                                                                                                                                                                                                                                                                                                                                                                                                                                                                                                                                                                                                                                                                                                                                                      |  |  |
|                                       |                                                         | •                                                                                                                                                                                                                                                                                                                                                                                                                                                                                                                                                                                                                                                                                                                                                                                                                                                                                                                                                                                                                                                                                                                                                                                                                                                                                                                                                                                                                                                                                                                                                                                                                                                                                                                                                                                                                                                                                                                                                                                                                                                                                                                                                                                                                                                                                                                                                                                                                                                                                                                                                                                                                                                                                                                                                                                             |  |  |
|                                       | IOTAL =                                                 | 6,744 SQ.FT.                                                                                                                                                                                                                                                                                                                                                                                                                                                                                                                                                                                                                                                                                                                                                                                                                                                                                                                                                                                                                                                                                                                                                                                                                                                                                                                                                                                                                                                                                                                                                                                                                                                                                                                                                                                                                                                                                                                                                                                                                                                                                                                                                                                                                                                                                                                                                                                                                                                                                                                                                                                                                                                                                                                                                                                  |  |  |
| TOTAL COVERAGE:                       |                                                         | 2,576 SQ. FT. ( 0.33%)                                                                                                                                                                                                                                                                                                                                                                                                                                                                                                                                                                                                                                                                                                                                                                                                                                                                                                                                                                                                                                                                                                                                                                                                                                                                                                                                                                                                                                                                                                                                                                                                                                                                                                                                                                                                                                                                                                                                                                                                                                                                                                                                                                                                                                                                                                                                                                                                                                                                                                                                                                                                                                                                                                                                                                        |  |  |
| TOTAL LOT AREA:                       |                                                         | 777,982 SQ. FT.                                                                                                                                                                                                                                                                                                                                                                                                                                                                                                                                                                                                                                                                                                                                                                                                                                                                                                                                                                                                                                                                                                                                                                                                                                                                                                                                                                                                                                                                                                                                                                                                                                                                                                                                                                                                                                                                                                                                                                                                                                                                                                                                                                                                                                                                                                                                                                                                                                                                                                                                                                                                                                                                                                                                                                               |  |  |
|                                       | 0.714                                                   |                                                                                                                                                                                                                                                                                                                                                                                                                                                                                                                                                                                                                                                                                                                                                                                                                                                                                                                                                                                                                                                                                                                                                                                                                                                                                                                                                                                                                                                                                                                                                                                                                                                                                                                                                                                                                                                                                                                                                                                                                                                                                                                                                                                                                                                                                                                                                                                                                                                                                                                                                                                                                                                                                                                                                                                               |  |  |
| PROPOSED COVERAGE :                   |                                                         | SQ. FT. (0.86%)                                                                                                                                                                                                                                                                                                                                                                                                                                                                                                                                                                                                                                                                                                                                                                                                                                                                                                                                                                                                                                                                                                                                                                                                                                                                                                                                                                                                                                                                                                                                                                                                                                                                                                                                                                                                                                                                                                                                                                                                                                                                                                                                                                                                                                                                                                                                                                                                                                                                                                                                                                                                                                                                                                                                                                               |  |  |
| STRAIGHT LINE ROAD FRONTAGE:          |                                                         | 1,919 FT.                                                                                                                                                                                                                                                                                                                                                                                                                                                                                                                                                                                                                                                                                                                                                                                                                                                                                                                                                                                                                                                                                                                                                                                                                                                                                                                                                                                                                                                                                                                                                                                                                                                                                                                                                                                                                                                                                                                                                                                                                                                                                                                                                                                                                                                                                                                                                                                                                                                                                                                                                                                                                                                                                                                                                                                     |  |  |
|                                       | 720 SQ.FT.<br>108 SQ.FT<br>2,576 SQ.FT.<br>2,576 SQ.FT. | UCTION) DWELLING<br>GARAGE<br>1,640 SQ.FT. CABIN 1<br>720 SQ.FT. CABIN 2<br>108 SQ.FT CABIN 3<br>108 SQ.FT CABIN 3<br>108 SQ.FT CABIN 4<br>2,576 SQ.FT. BATH HOUSE 1<br>BATH HOUSE 1<br>CABIN 5<br>CABIN 6<br>NATURE BOUTIQUE<br>EDUCATION BLD<br>WELLNESS BLDGS<br>TOTAL =<br>2,576 SQ.FT.<br>2,576 SQ.FT.<br>CABIN 6<br>NATURE SOUTIQUE<br>EDUCATION BLD<br>WELLNESS BLDGS<br>TOTAL =<br>2,576 SQ.FT.<br>2,576 SQ.FT.<br>2,576 SQ.FT.<br>CABIN 6<br>NATURE SOUTIQUE<br>EDUCATION BLD<br>WELLNESS BLDGS<br>TOTAL =<br>2,576 SQ.FT.<br>2,576 SQ.FT.<br>CABIN 6<br>NATURE SOUTIQUE<br>EDUCATION BLD<br>WELLNESS BLDGS<br>TOTAL =<br>2,576 SQ.FT.<br>CABIN 6<br>NATURE SOUTIQUE<br>EDUCATION BLD<br>SQ.FT.<br>CABIN 6<br>NATURE SOUTIQUE<br>EDUCATION BLD<br>SQ.FT.<br>CABIN 6<br>NATURE SOUTIQUE<br>EDUCATION BLD<br>SQ.FT.<br>CABIN 6<br>NATURE SOUTIQUE<br>EDUCATION BLD<br>SQ.FT.<br>CABIN 6<br>NATURE SOUTIQUE<br>EDUCATION SLD<br>SQ.FT.<br>CABIN 6<br>NATURE SOUTIQUE<br>EDUCATION SLD<br>SQ.FT.<br>SQ.FT.<br>SQ.FT.<br>SQ.FT.<br>SQ.FT.<br>SQ.FT.<br>SQ.FT.<br>SQ.FT.<br>SQ.FT.<br>SQ.FT.<br>SQ.FT.<br>SQ.FT.<br>SQ.FT.<br>SQ.FT.<br>SQ.FT.<br>SQ.FT.<br>SQ.FT.<br>SQ.FT.<br>SQ.FT.<br>SQ.FT.<br>SQ.FT.<br>SQ.FT.<br>SQ.FT.<br>SQ.FT.<br>SQ.FT.<br>SQ.FT.<br>SQ.FT.<br>SQ.FT.<br>SQ.FT.<br>SQ.FT.<br>SQ.FT.<br>SQ.FT.<br>SQ.FT.<br>SQ.FT.<br>SQ.FT.<br>SQ.FT.<br>SQ.FT.<br>SQ.FT.<br>SQ.FT.<br>SQ.FT.<br>SQ.FT.<br>SQ.FT.<br>SQ.FT.<br>SQ.FT.<br>SQ.FT.<br>SQ.FT.<br>SQ.FT.<br>SQ.FT.<br>SQ.FT.<br>SQ.FT.<br>SQ.FT.<br>SQ.FT.<br>SQ.FT.<br>SQ.FT.<br>SQ.FT.<br>SQ.FT.<br>SQ.FT.<br>SQ.FT.<br>SQ.FT.<br>SQ.FT.<br>SQ.FT.<br>SQ.FT.<br>SQ.FT.<br>SQ.FT.<br>SQ.FT.<br>SQ.FT.<br>SQ.FT.<br>SQ.FT.<br>SQ.FT.<br>SQ.FT.<br>SQ.FT.<br>SQ.FT.<br>SQ.FT.<br>SQ.FT.<br>SQ.FT.<br>SQ.FT.<br>SQ.FT.<br>SQ.FT.<br>SQ.FT.<br>SQ.FT.<br>SQ.FT.<br>SQ.FT.<br>SQ.FT.<br>SQ.FT.<br>SQ.FT.<br>SQ.FT.<br>SQ.FT.<br>SQ.FT.<br>SQ.FT.<br>SQ.FT.<br>SQ.FT.<br>SQ.FT.<br>SQ.FT.<br>SQ.FT.<br>SQ.FT.<br>SQ.FT.<br>SQ.FT.<br>SQ.FT.<br>SQ.FT.<br>SQ.FT.<br>SQ.FT.<br>SQ.FT.<br>SQ.FT.<br>SQ.FT.<br>SQ |  |  |

## NOT TO SCALE

**1011 SKELETON LAKE ROAD 4** 

## **ZONING SKETCH**

# 1011 SKELETON LAKE ROAD 4